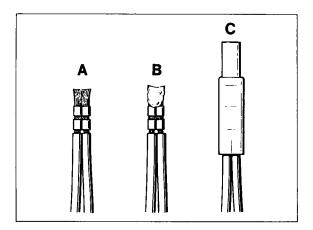

 Connect wires according to table using crimp connectors and standard crimping tool (A).

1316 - 97

| _     |    |       |        |
|-------|----|-------|--------|
| rom   | h  | へっちょへ | ~ WILL |
| CUIII | ип | IGUU  | n wire |
|       |    |       |        |

Wiring harn. No. 3

| Color | Length | Color       |
|-------|--------|-------------|
|       |        | front right |
| br/sw | 30 mm  | br/sw       |
| br/gn | 60 mm  | br/gn       |
| br/ws | 90 mm  | gn*         |
| br/bl | 120 mm | Screen      |
| br    | 150 mm | br          |

- \* screened wire
  - br brown
  - sw black
  - bl blue
  - ws white
  - gn green
- 14. Solder tips after crimping (B).
- 15. Fit shrink-fit caps and shrink them using a hot-air gun (C).

6. Slacken tie-wrap in luggage compartment.