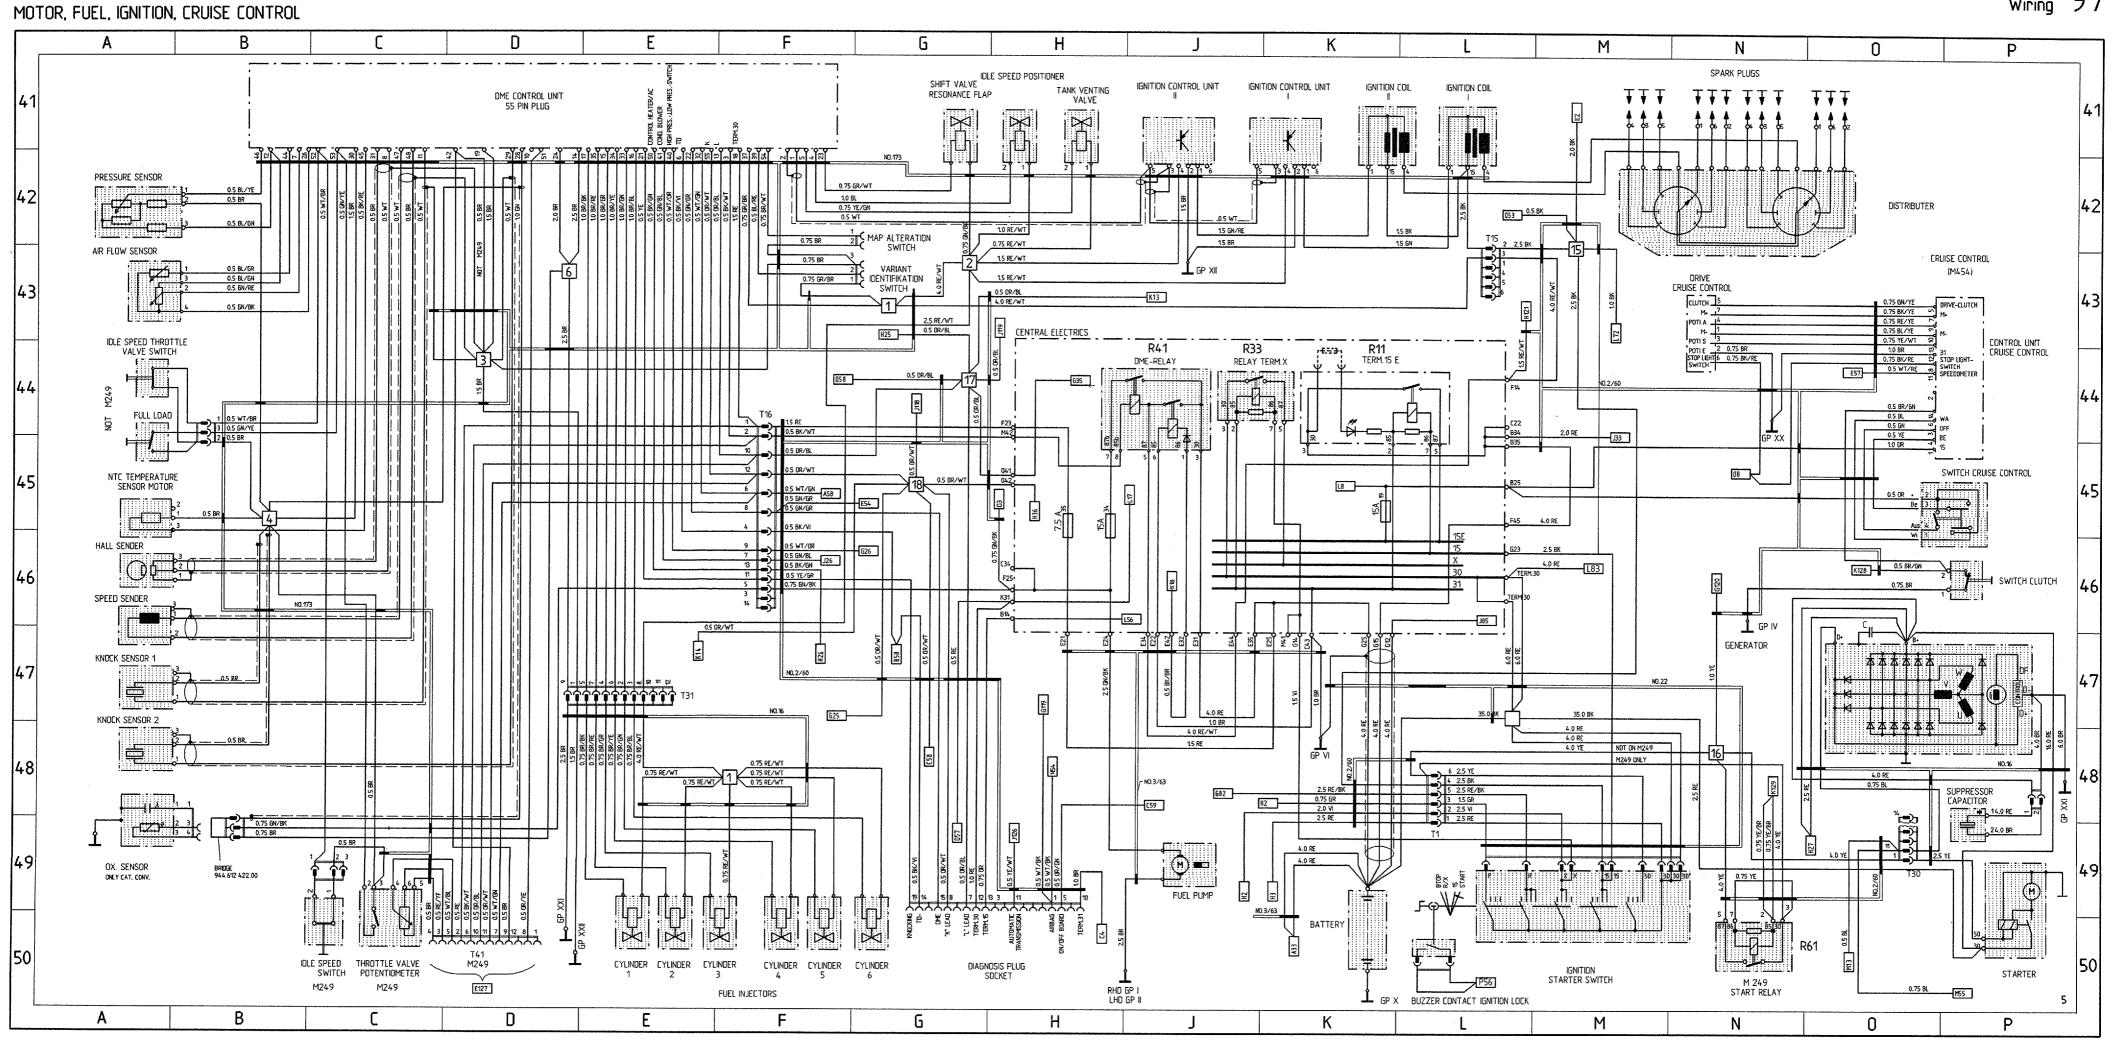

# Wiring Diagram Type 911 Carrera 4 Model 89

The wiring diagram consists of 11 individual wiring diagrams, 1 sheet construction components and 1 sheet plug connections and ground points. These are divided into coordinate fields.

Each individual wiring diagram contains a part of the central-electrics box in a dashdotted frame.

This part of the central-electrics box shows all the lines and relays necessary for the individual wiring diagram.

The earth/ground points are identified by "MP" and their location is shown in a vehicle diagram.

The 10-pin connectors on the central-electrics box are clipped together out of 3 parts, the 20-pin connectors are clipped together out of 5 parts.

Part 1, with the moduled-on fastening lug, is the "starting element".

Parts 2,3 and 4 are "module elements".

The 10-pin connectors only contents one "module element".

Start- and module elements are identified by the numbers 1....5.

Part 5 ist a "coding element".

The designations of the plug connections in the wiring diagram refer to the "starting element" from, for example, B 11......15, and to the first module element from B 21.....25.

# Wiring Diagram Type 911Carrera 4 Model 89

|          | Coordinates | •                                                              |
|----------|-------------|----------------------------------------------------------------|
| Sheet 1  | 1- 10       | Lights                                                         |
| Sheet 2  | 11 - 20     | Alarm System, Central Locks, Mirror,<br>Power Window Regulator |
| Sheet 3  | 21 - 30     | Heater, AC, Coolant Fan, Rear Window Defogger                  |
| Sheet 4  | 31 - 40     | ABS, Porsche Dynamic AWD Control                               |
| Sheet 5  | 41 - 50     | Motor, Ignition, Cruise Control                                |
| Sheet 6  | 51 - 60     | Instruments, Sender, Central Informer                          |
| Sheet 7  | 61 - 70     | Seats                                                          |
| Sheet 8  | 71 - 80     | Rear Spoiler, Two-Tone Horns, Wipe- and Wash<br>Cleaners       |
| Sheet 9  | 81 - 90     | Radio                                                          |
| Sheet 10 | 91 - 100    | Fog Light, Rear Fog Light                                      |
| Sheet 11 |             | Central Electric                                               |
| Sheet 12 |             | Construction Components                                        |
| Sheet 13 |             | Plug Connections and Ground Points                             |