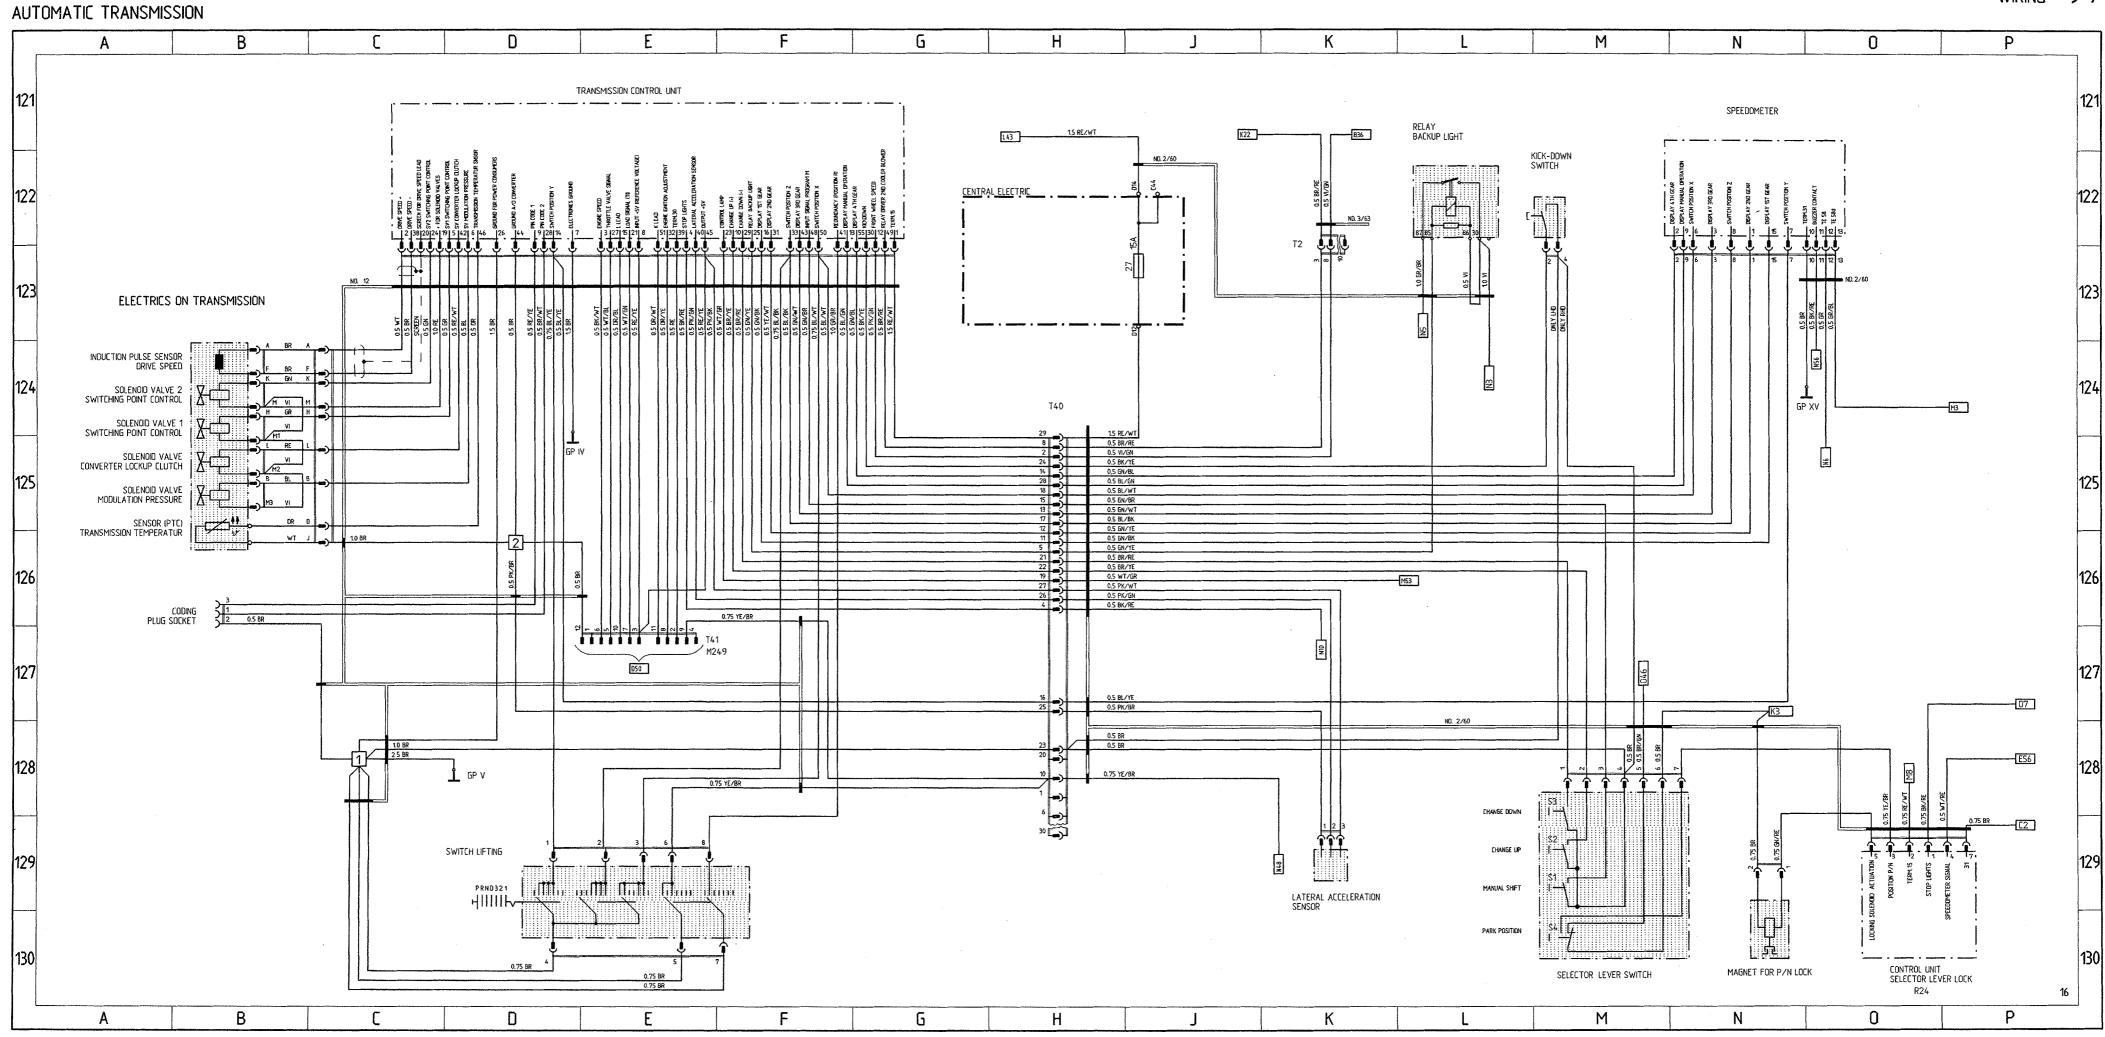

# Wiring Diagram Type 911 Carrera 4 Model 89

The wiring diagram consists of 11 individual wiring diagrams, 1 sheet construction components and 1 sheet plug connections and ground points. These are divided into coordinate fields.

Each individual wiring diagram contains a part of the central-electrics box in a dashdotted frame.

This part of the central-electrics box shows all the lines and relays necessary for the individual wiring diagram.

The earth/ground points are identified by "MP" and their location is shown in a vehicle diagram.

The 10-pin connectors on the central-electrics box are clipped together out of 3 parts, the 20-pin connectors are clipped together out of 5 parts.

Part 1, with the moduled-on fastening lug, is the "starting element".

Parts 2,3 and 4 are "module elements".

The 10-pin connectors only contents one "module element".

Start- and module elements are identified by the numbers 1....5.

Part 5 ist a "coding element".

The designations of the plug connections in the wiring diagram refer to the "starting element" from, for example, B 11......15, and to the first module element from B 21.....25.

# Wiring Diagram Type 911Carrera 4 Model 89

|          | Coordinates | •                                                              |
|----------|-------------|----------------------------------------------------------------|
| Sheet 1  | 1- 10       | Lights                                                         |
| Sheet 2  | 11 - 20     | Alarm System, Central Locks, Mirror,<br>Power Window Regulator |
| Sheet 3  | 21 - 30     | Heater, AC, Coolant Fan, Rear Window Defogger                  |
| Sheet 4  | 31 - 40     | ABS, Porsche Dynamic AWD Control                               |
| Sheet 5  | 41 - 50     | Motor, Ignition, Cruise Control                                |
| Sheet 6  | 51 - 60     | Instruments, Sender, Central Informer                          |
| Sheet 7  | 61 - 70     | Seats                                                          |
| Sheet 8  | 71 - 80     | Rear Spoiler, Two-Tone Horns, Wipe- and Wash<br>Cleaners       |
| Sheet 9  | 81 - 90     | Radio                                                          |
| Sheet 10 | 91 - 100    | Fog Light, Rear Fog Light                                      |
| Sheet 11 |             | Central Electric                                               |
| Sheet 12 |             | Construction Components                                        |
| Sheet 13 |             | Plug Connections and Ground Points                             |