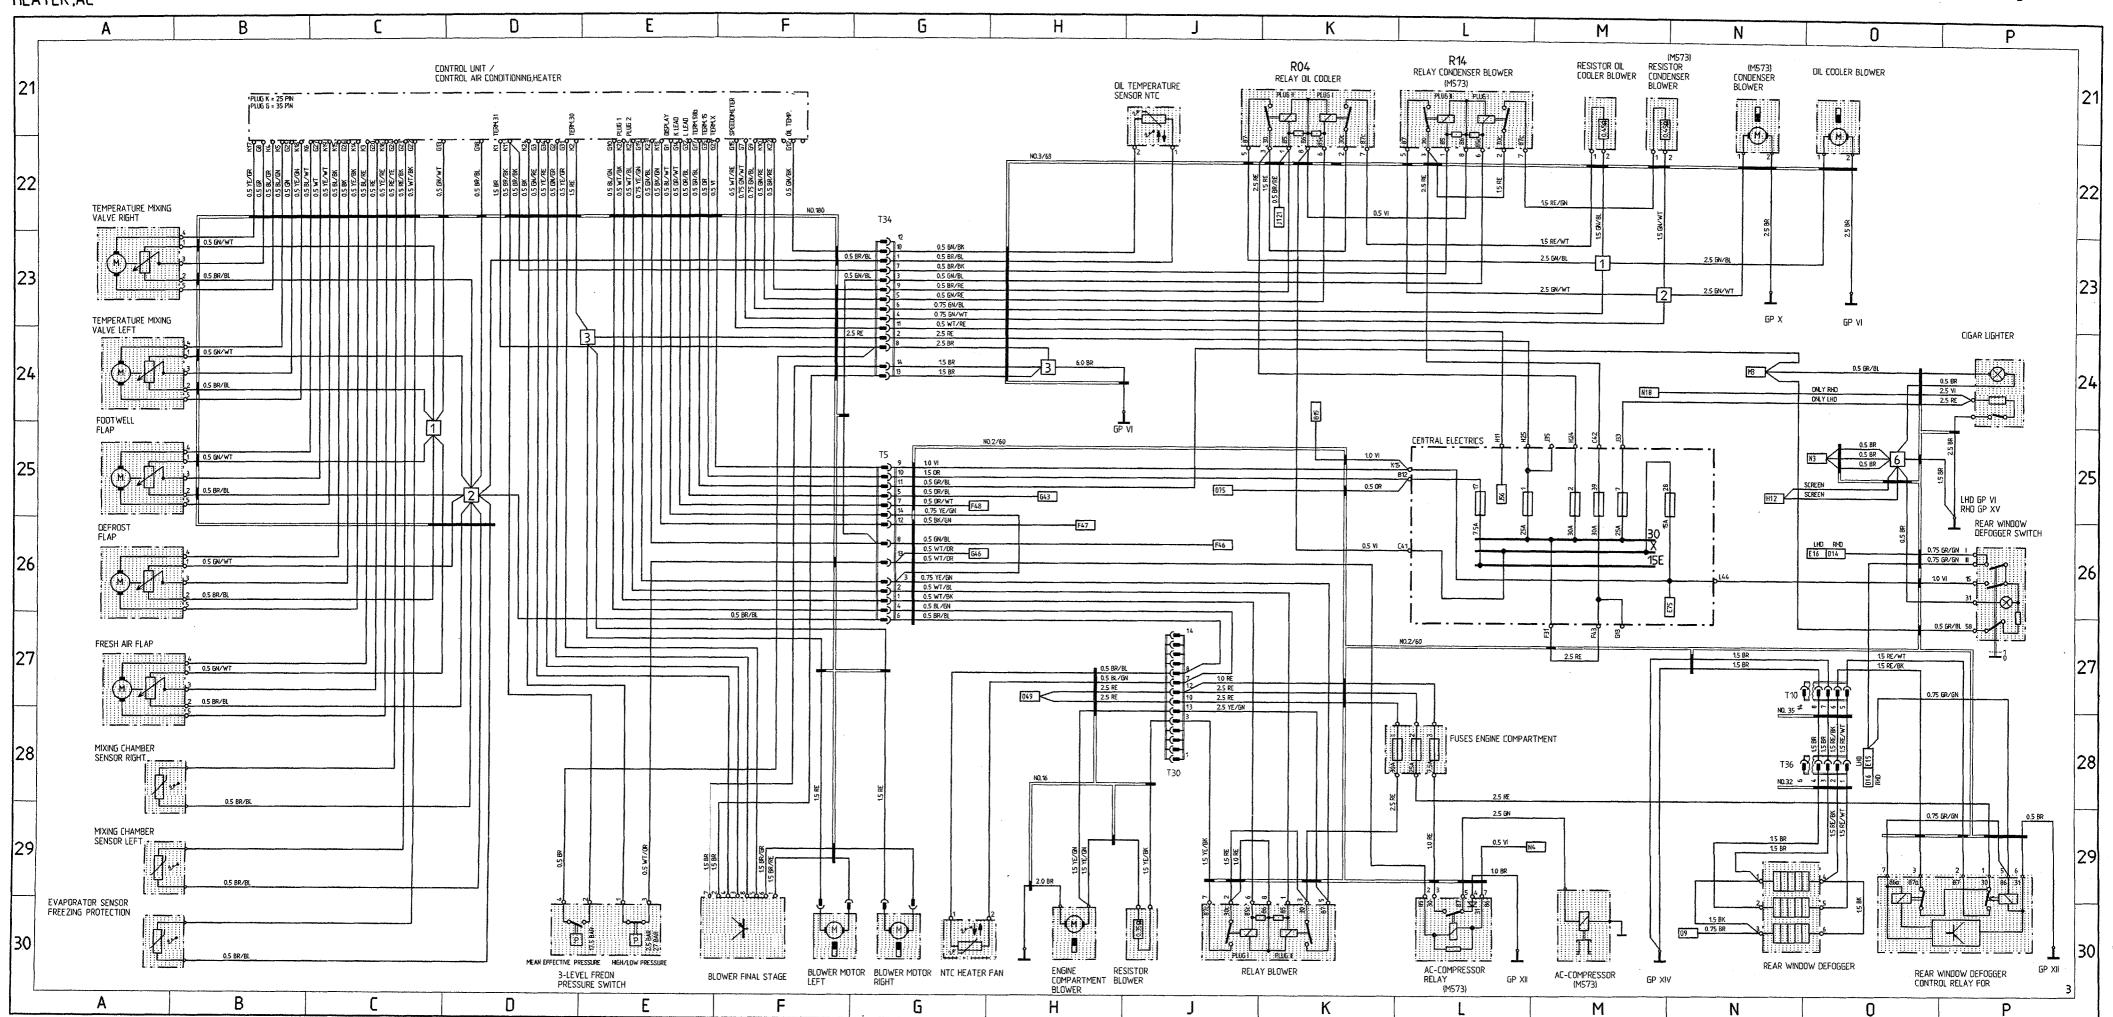

# Wiring Diagram Type 911 Carrera 4 Model 89

The wiring diagram consists of 11 individual wiring diagrams, 1 sheet construction components and 1 sheet plug connections and ground points. These are divided into coordinate fields.

Each individual wiring diagram contains a part of the central-electrics box in a dashdotted frame.

This part of the central-electrics box shows all the lines and relays necessary for the individual wiring diagram.

The earth/ground points are identified by "MP" and their location is shown in a vehicle diagram.

The 10-pin connectors on the central-electrics box are clipped together out of 3 parts, the 20-pin connectors are clipped together out of 5 parts.

# Wiring Diagram Type 911Carrera 4 Model 89

|          | Coordinates | •                                                              |
|----------|-------------|----------------------------------------------------------------|
| Sheet 1  | 1- 10       | Lights                                                         |
| Sheet 2  | 11 - 20     | Alarm System, Central Locks, Mirror,<br>Power Window Regulator |
| Sheet 3  | 21 - 30     | Heater, AC, Coolant Fan, Rear Window Defogger                  |
| Sheet 4  | 31 - 40     | ABS, Porsche Dynamic AWD Control                               |
| Sheet 5  | 41 - 50     | Motor, Ignition, Cruise Control                                |
| Sheet 6  | 51 - 60     | Instruments, Sender, Central Informer                          |
| Sheet 7  | 61 - 70     | Seats                                                          |
| Sheet 8  | 71 - 80     | Rear Spoiler, Two-Tone Horns, Wipe- and Wash<br>Cleaners       |
| Sheet 9  | 81 - 90     | Radio                                                          |
| Sheet 10 | 91 - 100    | Fog Light, Rear Fog Light                                      |
| Sheet 11 |             | Central Electric                                               |
| Sheet 12 |             | Construction Components                                        |
| Sheet 13 |             | Plug Connections and Ground Points                             |

#### Modifications in wiring diagram 911 Carrera 4 model 89

**Sheet 3, K/L 28** 

The fuse for the engine compartment heating fan has been changed from 25 A to 30 A. Please exchange sheet 11.

Please modify the wiring diagram accordingly.