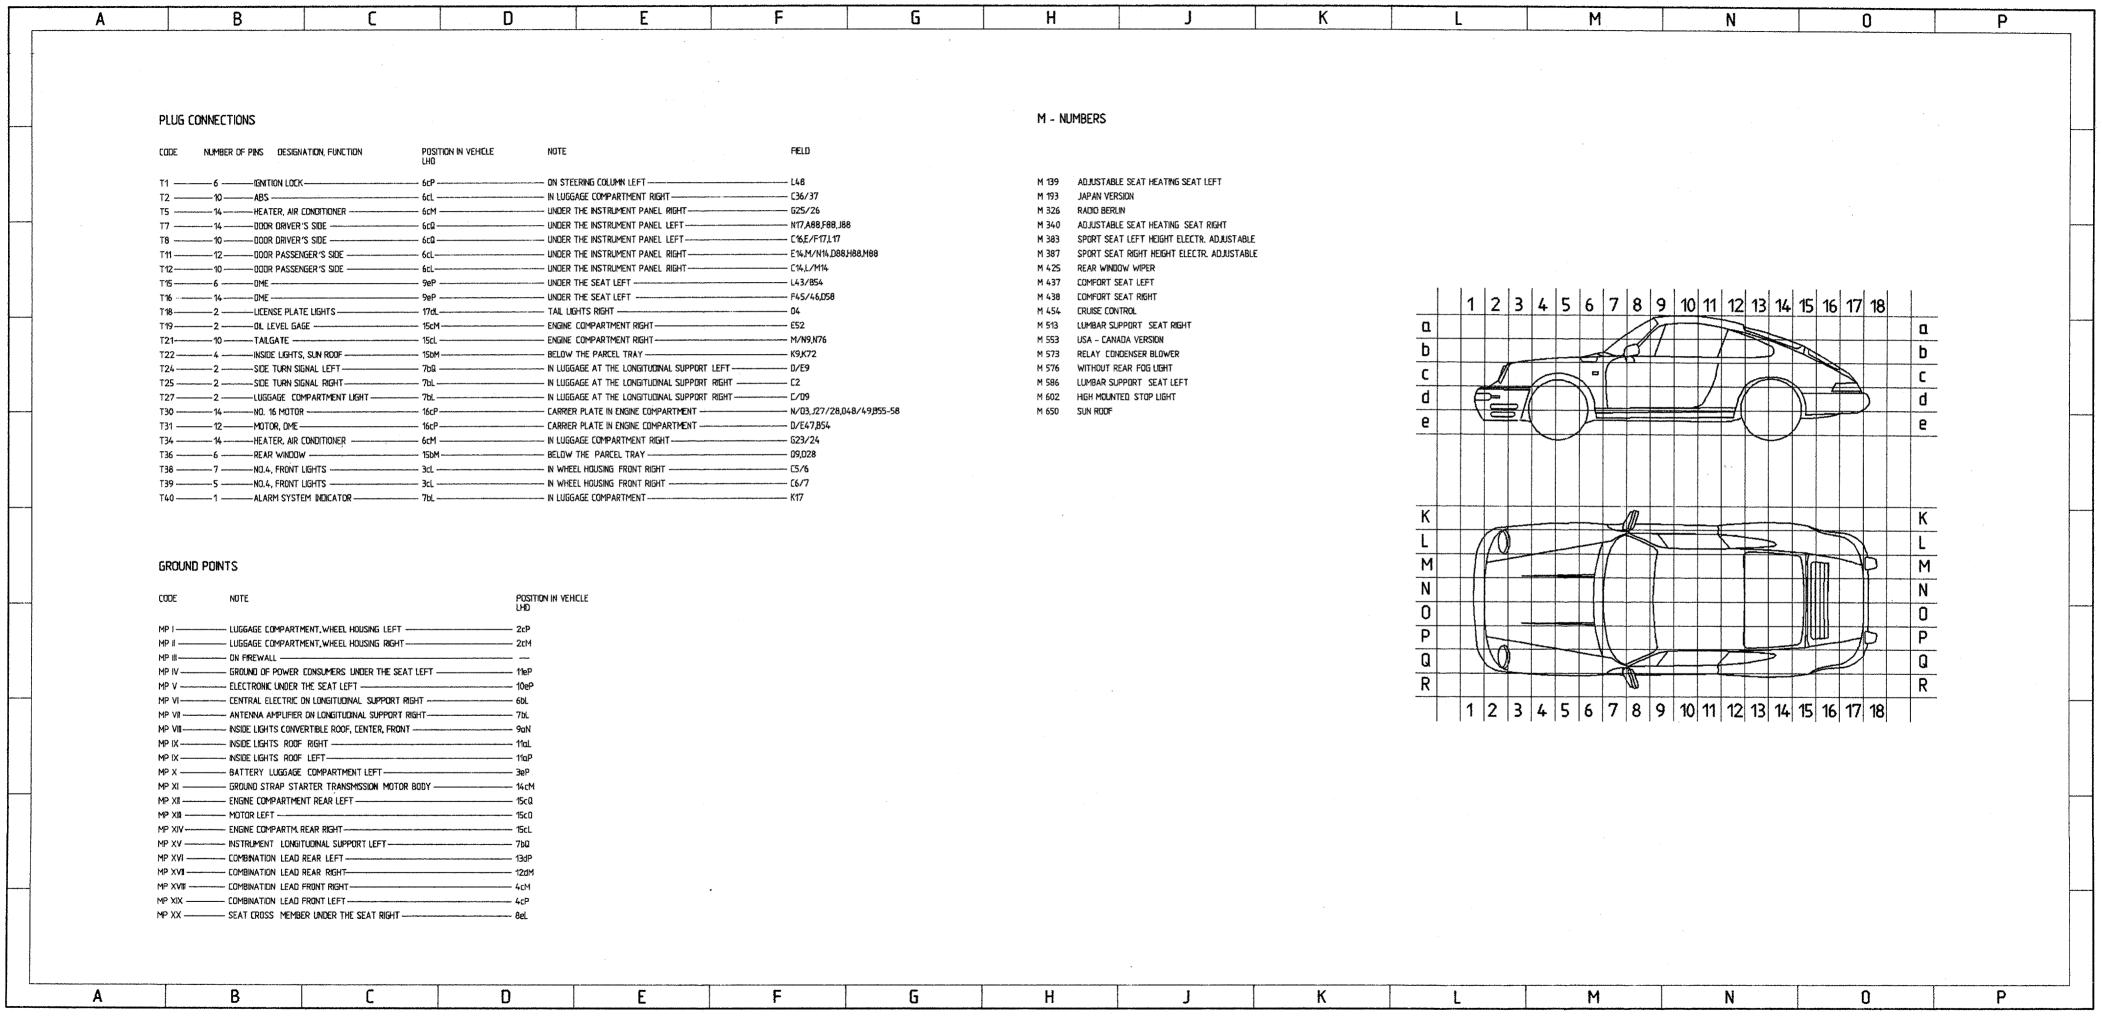

The earth/ground points are identified by "MP" and their location is shown in a vehicle diagram.

The 10-pin connectors on the central-electrics box are clipped together out of 3 parts, the 20-pin connectors are clipped together out of 5 parts.

Part 1, with the moduled-on fastening lug, is the "starting element".

Parts 2,3 and 4 are "module elements".

The 10-pin connectors only contents one "module element".

Start- and module elements are identified by the numbers 1....5.

Part 5 ist a "coding element".

The designations of the plug connections in the wiring diagram refer to the "starting element" from, for example, B 11......15, and to the first module element from B 21.....25.