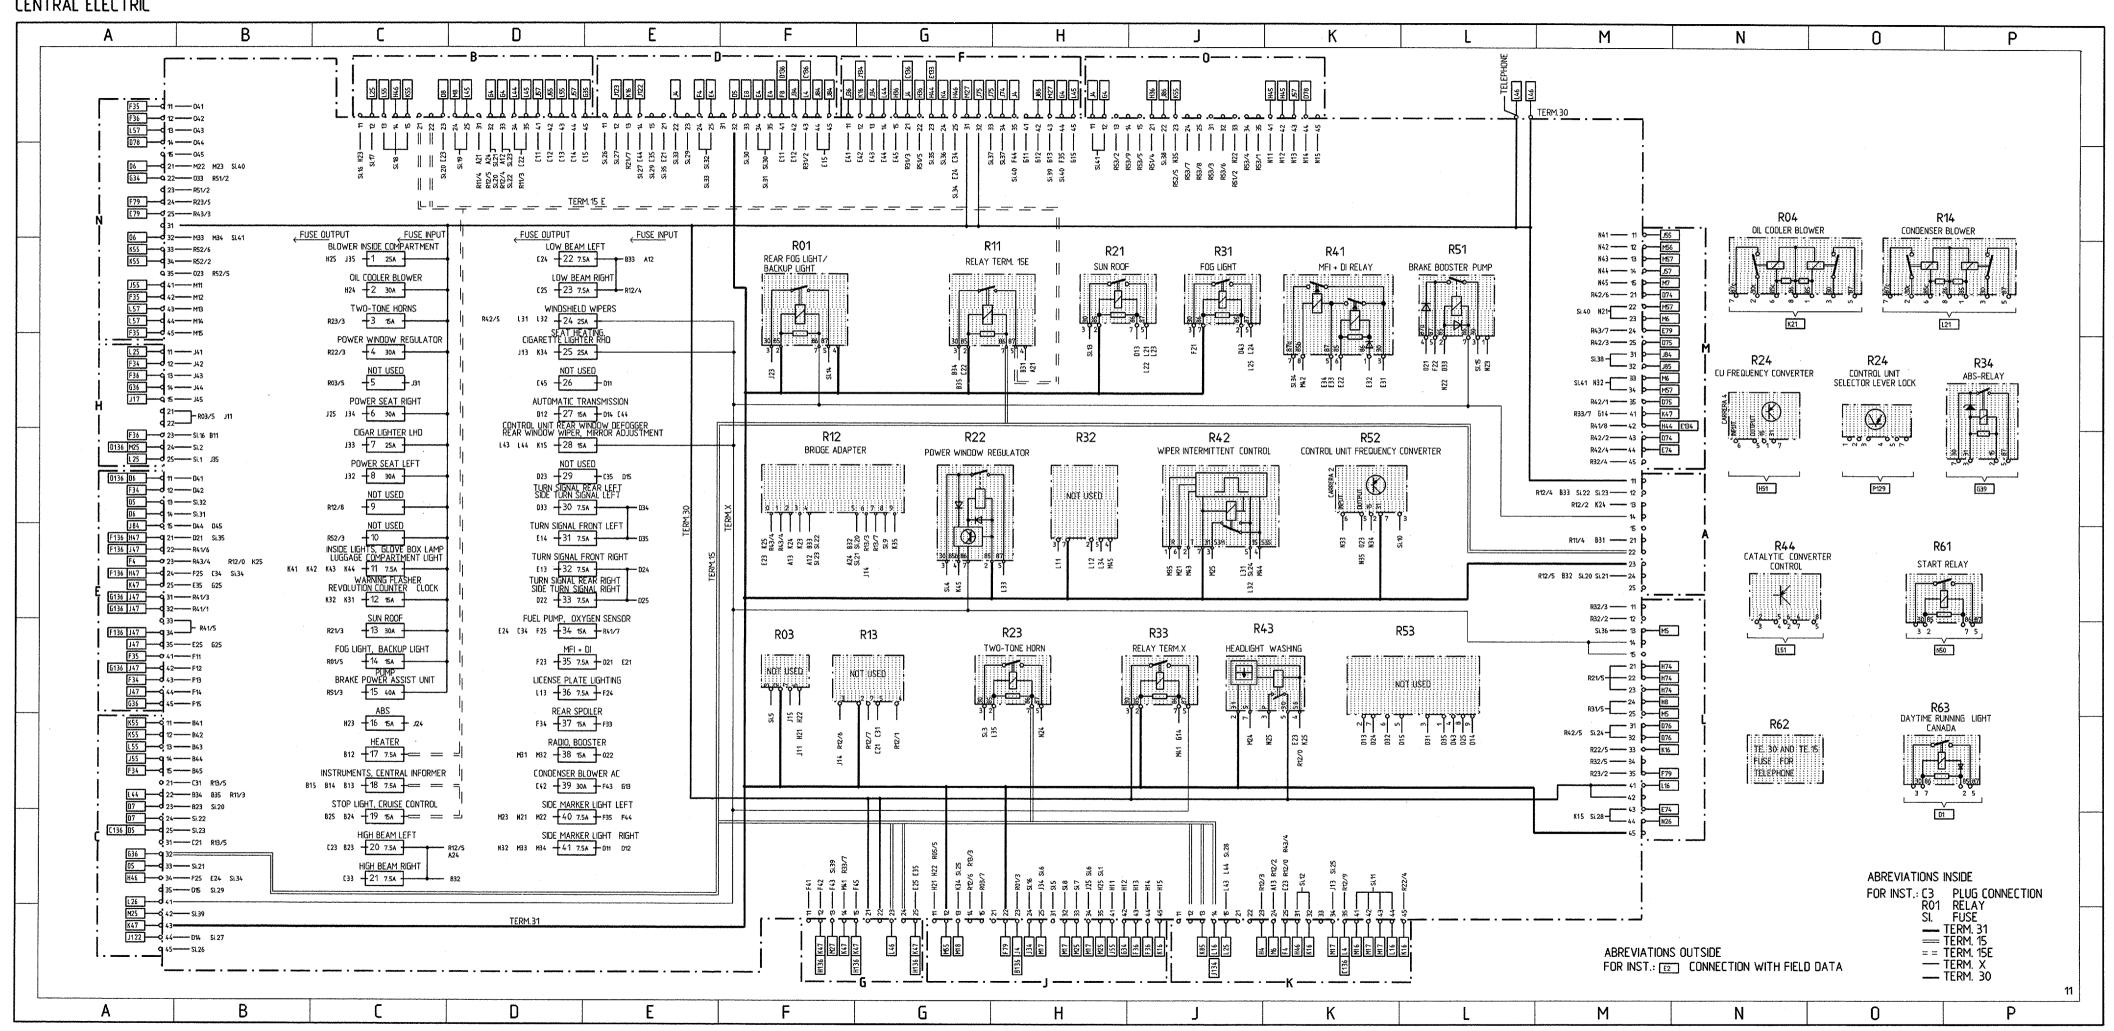

# Wiring Diagram Type 911 Carrera 4 Model 89

The wiring diagram consists of 11 individual wiring diagrams, 1 sheet construction components and 1 sheet plug connections and ground points. These are divided into coordinate fields.

Each individual wiring diagram contains a part of the central-electrics box in a dashdotted frame.

This part of the central-electrics box shows all the lines and relays necessary for the individual wiring diagram.

The earth/ground points are identified by "MP" and their location is shown in a vehicle diagram.

The 10-pin connectors on the central-electrics box are clipped together out of 3 parts, the 20-pin connectors are clipped together out of 5 parts.

Part 1, with the moduled-on fastening lug, is the "starting element".

Parts 2,3 and 4 are "module elements".

The 10-pin connectors only contents one "module element".

Start- and module elements are identified by the numbers 1....5.

Part 5 ist a "coding element".

The designations of the plug connections in the wiring diagram refer to the "starting element" from, for example, B 11......15, and to the first module element from B 21.....25.