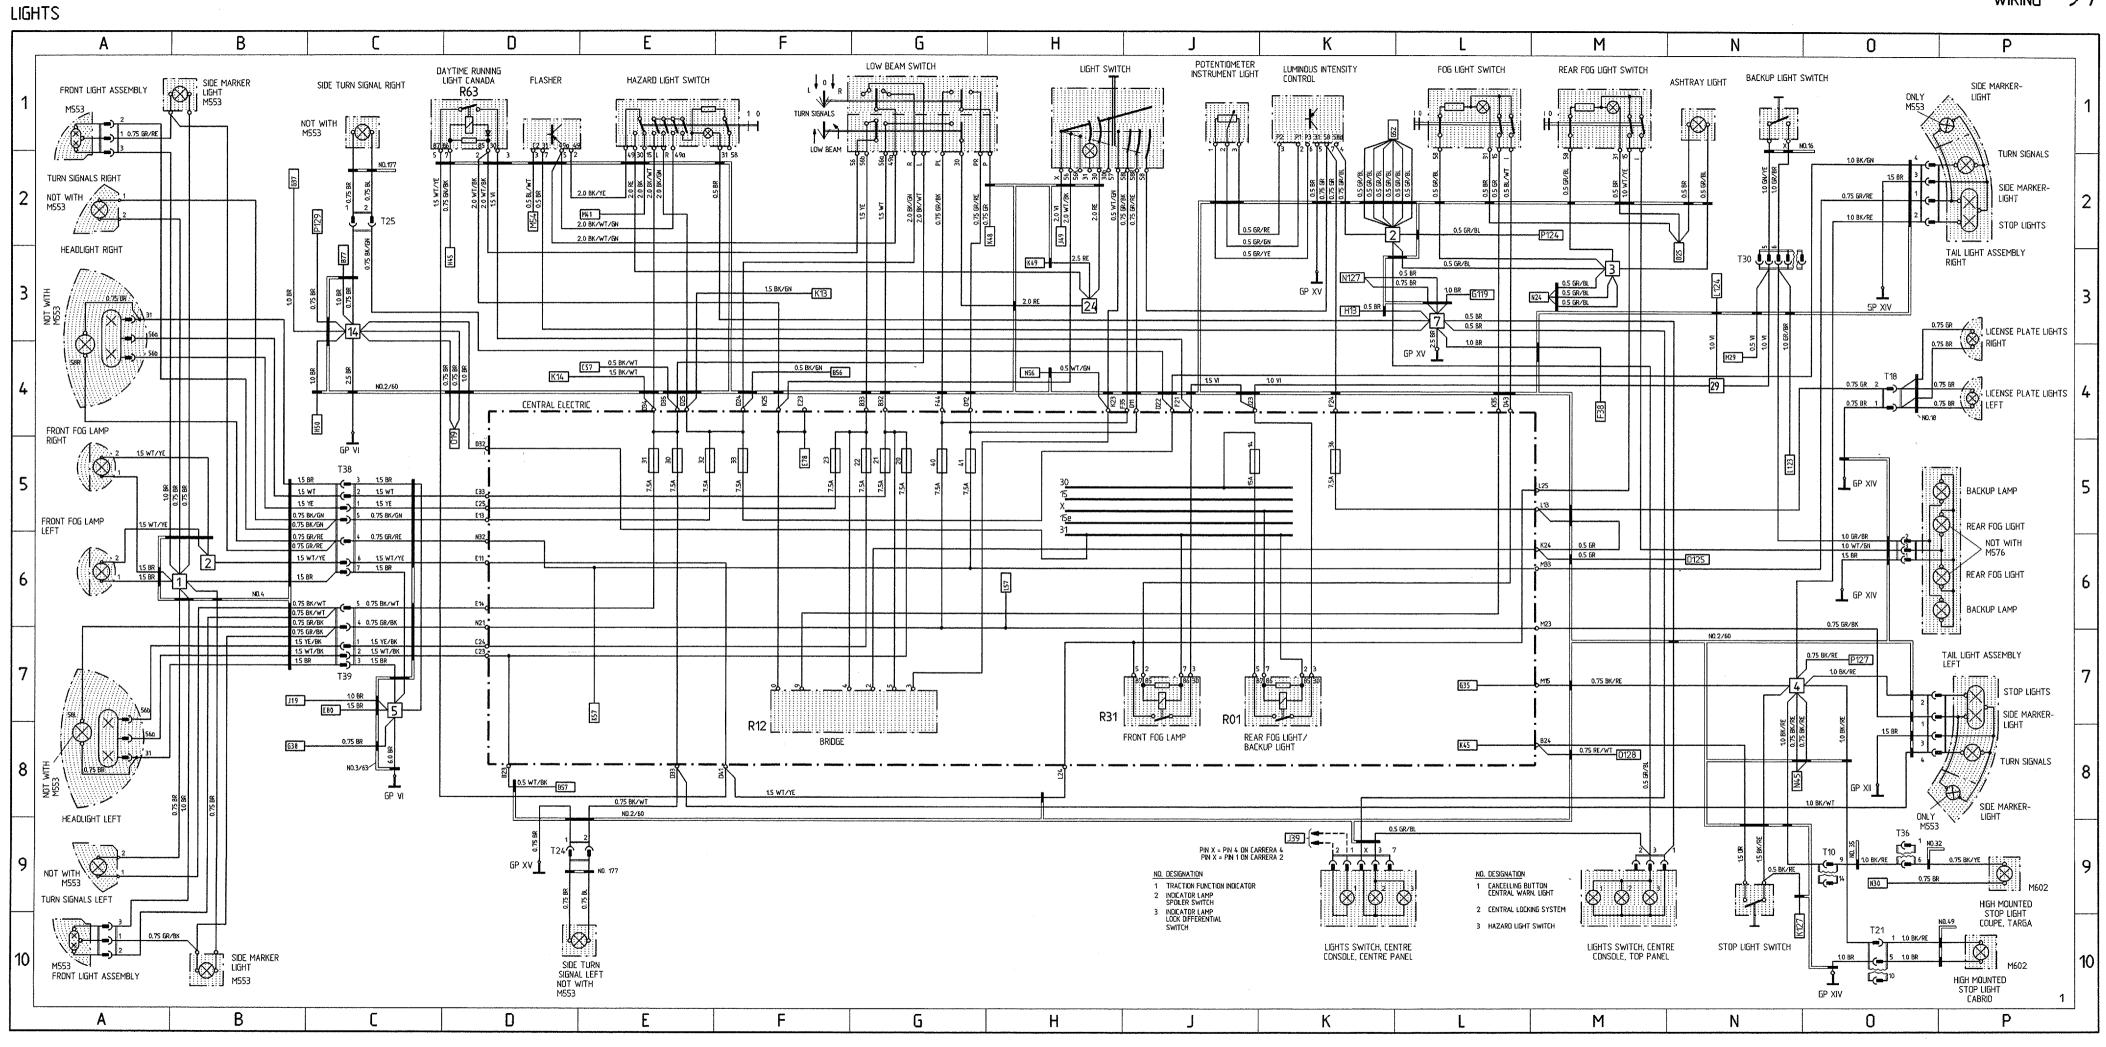

# Wiring Diagram Type 911Carrera 4 Model 89

|          | Coordinates | •                                                              |
|----------|-------------|----------------------------------------------------------------|
| Sheet 1  | 1- 10       | Lights                                                         |
| Sheet 2  | 11 - 20     | Alarm System, Central Locks, Mirror,<br>Power Window Regulator |
| Sheet 3  | 21 - 30     | Heater, AC, Coolant Fan, Rear Window Defogger                  |
| Sheet 4  | 31 - 40     | ABS, Porsche Dynamic AWD Control                               |
| Sheet 5  | 41 - 50     | Motor, Ignition, Cruise Control                                |
| Sheet 6  | 51 - 60     | Instruments, Sender, Central Informer                          |
| Sheet 7  | 61 - 70     | Seats                                                          |
| Sheet 8  | 71 - 80     | Rear Spoiler, Two-Tone Horns, Wipe- and Wash<br>Cleaners       |
| Sheet 9  | 81 - 90     | Radio                                                          |
| Sheet 10 | 91 - 100    | Fog Light, Rear Fog Light                                      |
| Sheet 11 |             | Central Electric                                               |
| Sheet 12 |             | Construction Components                                        |
| Sheet 13 |             | Plug Connections and Ground Points                             |

# Wiring Diagram Type 911Carrera 2 and 4 Model 90

|       |    | Coordinates |                                                                                  |
|-------|----|-------------|----------------------------------------------------------------------------------|
| Sheet | 1  | 1 - 10      | Lights                                                                           |
| Sheet | 2  | 11 - 20     | Alarm System, Central Locks, Mirror,<br>Power Window Regulator                   |
| Sheet | 3  | 21 - 30     | Heater, AC, Coolant Fan, Rear Window<br>Defogger                                 |
| Sheet | 4  | 31 - 40     | ABS, Porsche Dynamic AWD Control (Carrera 4)                                     |
| Sheet | 4a | 31 - 40     | ABS (Carrera 2)                                                                  |
| Sheet | 5  | 41 - 50     | Motor, Ignition, Cruise Control                                                  |
| Sheet | 6  | 51 - 60     | Instruments, Sender, Central Informer                                            |
| Sheet | 7  | 61 - 70     | Seats                                                                            |
| Sheet | 8  | 71 - 80     | Rear Spoiler, Two-Tone Horns, Wipe- and Wash Cleaners, Sun Roof, Convertible Top |
| Sheet | 9  | 81 - 90     | Radio                                                                            |
| Sheet | 10 | 91 - 100    | Fog Light, Rear Fog Light                                                        |
| Sheet | 11 |             | Central Electric                                                                 |
| Sheet | 12 |             | Construction Components                                                          |
| Sheet | 13 |             | Plug Connections, Ground Points, M-Numbers                                       |
| Sheet | 14 | 101 - 110   | Trailer Coupling                                                                 |
| Sheet | 15 | 111 - 120   | Rev-meter, On-board computer, Airbag                                             |
| Sheet | 16 | 121 - 130   | Tiptronic (Carrera 2)                                                            |