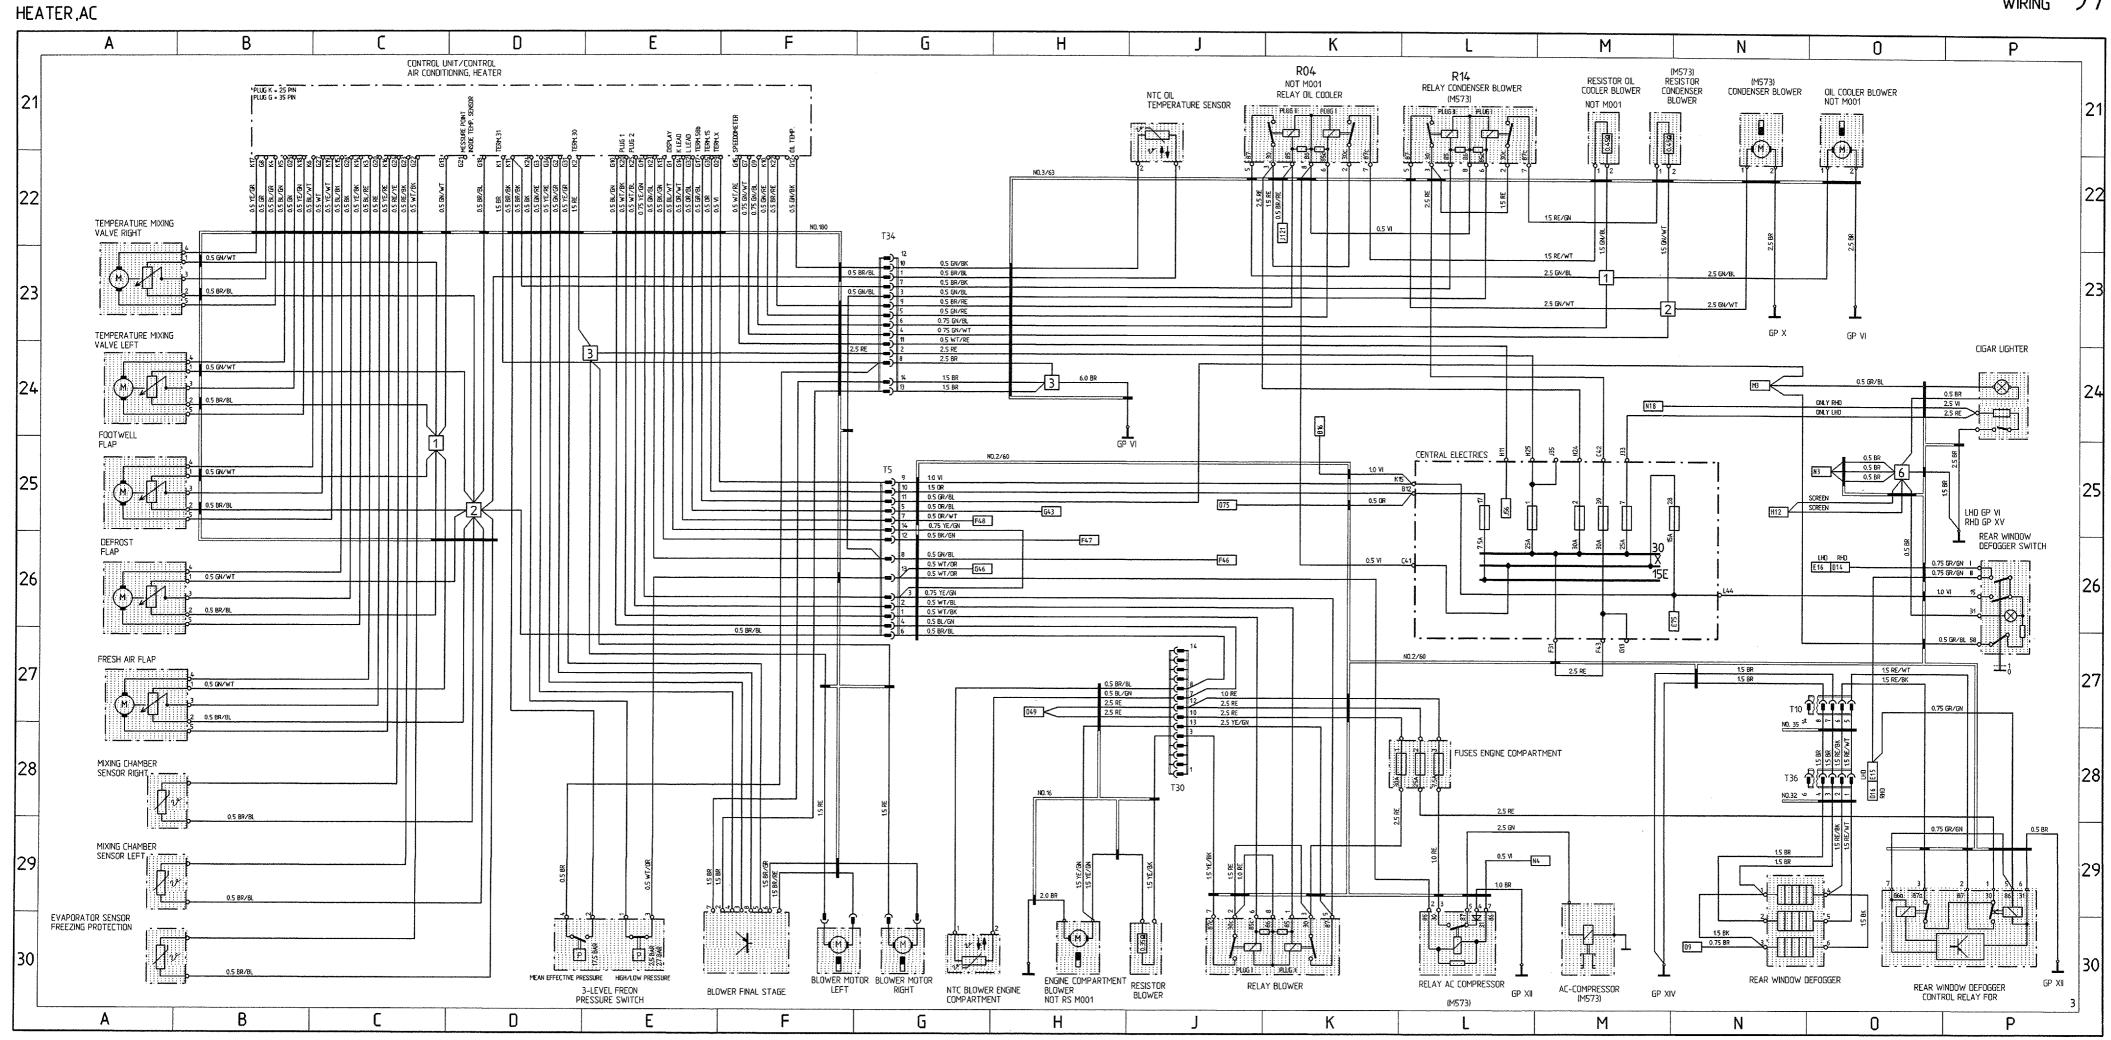

# Wiring Diagram Type 911Carrera 4 Model 89

|          | Coordinates | •                                                              |
|----------|-------------|----------------------------------------------------------------|
| Sheet 1  | 1- 10       | Lights                                                         |
| Sheet 2  | 11 - 20     | Alarm System, Central Locks, Mirror,<br>Power Window Regulator |
| Sheet 3  | 21 - 30     | Heater, AC, Coolant Fan, Rear Window Defogger                  |
| Sheet 4  | 31 - 40     | ABS, Porsche Dynamic AWD Control                               |
| Sheet 5  | 41 - 50     | Motor, Ignition, Cruise Control                                |
| Sheet 6  | 51 - 60     | Instruments, Sender, Central Informer                          |
| Sheet 7  | 61 - 70     | Seats                                                          |
| Sheet 8  | 71 - 80     | Rear Spoiler, Two-Tone Horns, Wipe- and Wash<br>Cleaners       |
| Sheet 9  | 81 - 90     | Radio                                                          |
| Sheet 10 | 91 - 100    | Fog Light, Rear Fog Light                                      |
| Sheet 11 |             | Central Electric                                               |
| Sheet 12 |             | Construction Components                                        |
| Sheet 13 |             | Plug Connections and Ground Points                             |

# Wiring Diagram Type 911 Carrera 4 Model 89

The wiring diagram consists of 11 individual wiring diagrams, 1 sheet construction components and 1 sheet plug connections and ground points. These are divided into coordinate fields.

Each individual wiring diagram contains a part of the central-electrics box in a dashdotted frame.

This part of the central-electrics box shows all the lines and relays necessary for the individual wiring diagram.

The earth/ground points are identified by "MP" and their location is shown in a vehicle diagram.

The 10-pin connectors on the central-electrics box are clipped together out of 3 parts, the 20-pin connectors are clipped together out of 5 parts.

Part 1, with the moduled-on fastening lug, is the "starting element".

Parts 2,3 and 4 are "module elements".

The 10-pin connectors only contents one "module element".

Start- and module elements are identified by the numbers 1....5.

Part 5 ist a "coding element".

The designations of the plug connections in the wiring diagram refer to the "starting element" from, for example, B 11......15, and to the first module element from B 21.....25.