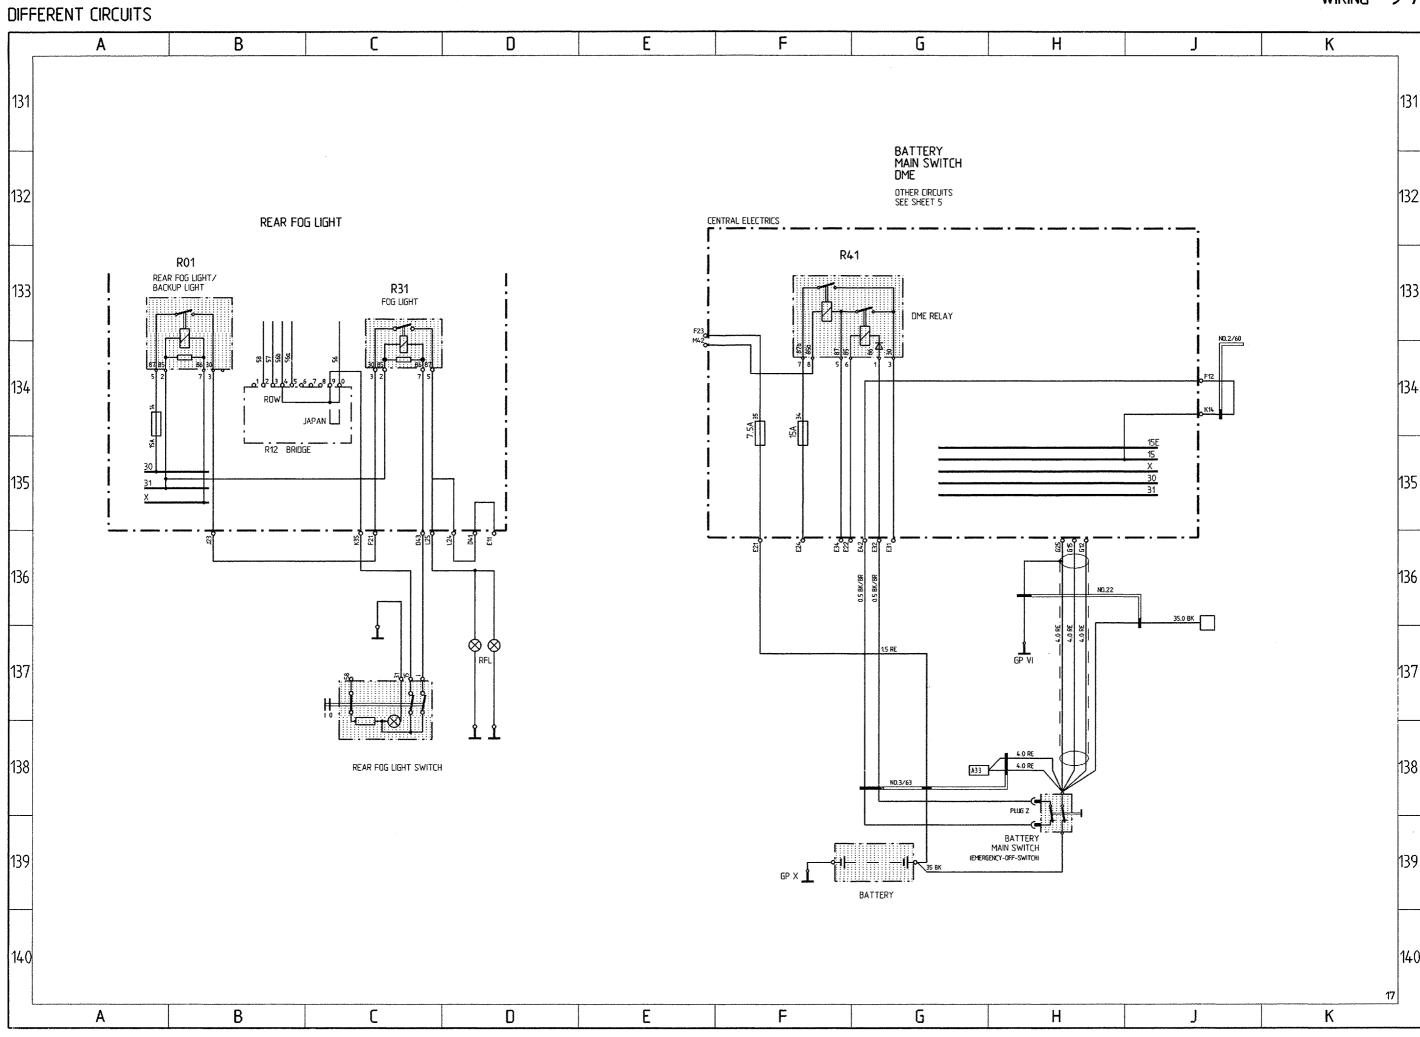

# Wiring Diagram Type 911Carrera 2 and 4 Model 90

|       |    | Coordinates |                                                                                  |
|-------|----|-------------|----------------------------------------------------------------------------------|
| Sheet | 1  | 1 - 10      | Lights                                                                           |
| Sheet | 2  | 11 - 20     | Alarm System, Central Locks, Mirror,<br>Power Window Regulator                   |
| Sheet | 3  | 21 - 30     | Heater, AC, Coolant Fan, Rear Window<br>Defogger                                 |
| Sheet | 4  | 31 - 40     | ABS, Porsche Dynamic AWD Control (Carrera 4)                                     |
| Sheet | 4a | 31 - 40     | ABS (Carrera 2)                                                                  |
| Sheet | 5  | 41 - 50     | Motor, Ignition, Cruise Control                                                  |
| Sheet | 6  | 51 - 60     | Instruments, Sender, Central Informer                                            |
| Sheet | 7  | 61 - 70     | Seats                                                                            |
| Sheet | 8  | 71 - 80     | Rear Spoiler, Two-Tone Horns, Wipe- and Wash Cleaners, Sun Roof, Convertible Top |
| Sheet | 9  | 81 - 90     | Radio                                                                            |
| Sheet | 10 | 91 - 100    | Fog Light, Rear Fog Light                                                        |
| Sheet | 11 |             | Central Electric                                                                 |
| Sheet | 12 |             | Construction Components                                                          |
| Sheet | 13 |             | Plug Connections, Ground Points, M-Numbers                                       |
| Sheet | 14 | 101 - 110   | Trailer Coupling                                                                 |
| Sheet | 15 | 111 - 120   | Rev-meter, On-board computer, Airbag                                             |
| Sheet | 16 | 121 - 130   | Tiptronic (Carrera 2)                                                            |