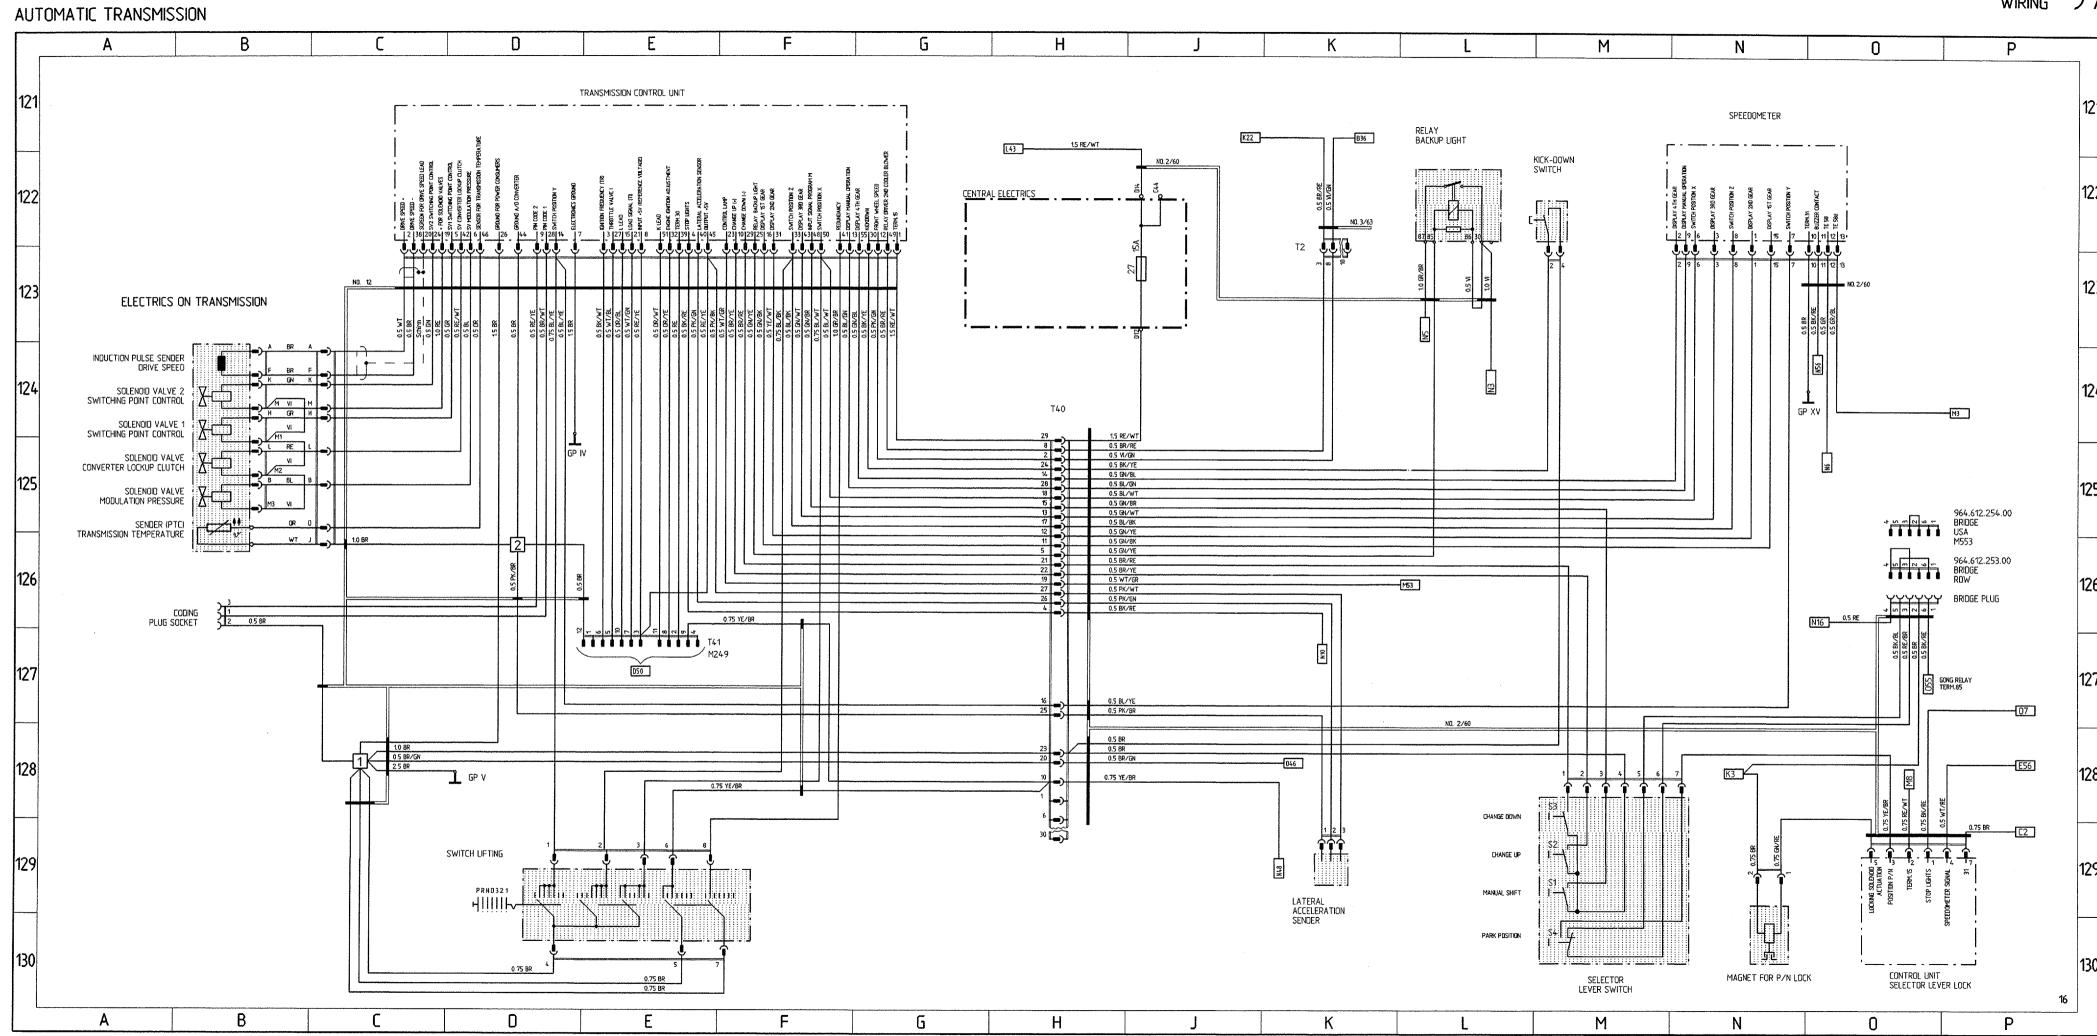

# Wiring Diagram Type 911Carrera 2 and 4 Model 90

|       |    | Coordinates |                                                                                  |
|-------|----|-------------|----------------------------------------------------------------------------------|
| Sheet | 1  | 1 - 10      | Lights                                                                           |
| Sheet | 2  | 11 - 20     | Alarm System, Central Locks, Mirror,<br>Power Window Regulator                   |
| Sheet | 3  | 21 - 30     | Heater, AC, Coolant Fan, Rear Window<br>Defogger                                 |
| Sheet | 4  | 31 - 40     | ABS, Porsche Dynamic AWD Control (Carrera 4)                                     |
| Sheet | 4a | 31 - 40     | ABS (Carrera 2)                                                                  |
| Sheet | 5  | 41 - 50     | Motor, Ignition, Cruise Control                                                  |
| Sheet | 6  | 51 - 60     | Instruments, Sender, Central Informer                                            |
| Sheet | 7  | 61 - 70     | Seats                                                                            |
| Sheet | 8  | 71 - 80     | Rear Spoiler, Two-Tone Horns, Wipe- and Wash Cleaners, Sun Roof, Convertible Top |
| Sheet | 9  | 81 - 90     | Radio                                                                            |
| Sheet | 10 | 91 - 100    | Fog Light, Rear Fog Light                                                        |
| Sheet | 11 |             | Central Electric                                                                 |
| Sheet | 12 |             | Construction Components                                                          |
| Sheet | 13 |             | Plug Connections, Ground Points, M-Numbers                                       |
| Sheet | 14 | 101 - 110   | Trailer Coupling                                                                 |
| Sheet | 15 | 111 - 120   | Rev-meter, On-board computer, Airbag                                             |
| Sheet | 16 | 121 - 130   | Tiptronic (Carrera 2)                                                            |