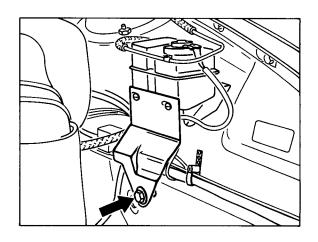

#### Front left

- 1. Disconnect battery.
- 2. Remove LH front wheel
- 3. Remove rear wheel housing liner.
- 4. Slacken tie-wrap in wheel housing area.
- 5. Remove bracket for brake fluid reservoir.

1373 - 97

- \* screened wire
  - br brown
  - sw black
  - bl blue
  - ws white
  - gn green
- 14. Solder tips after crimping (B).
- 15. Fit shrink-fit caps and shrink them using a hot-air gun (C).

6. Slacken tie-wrap in luggage compartment.