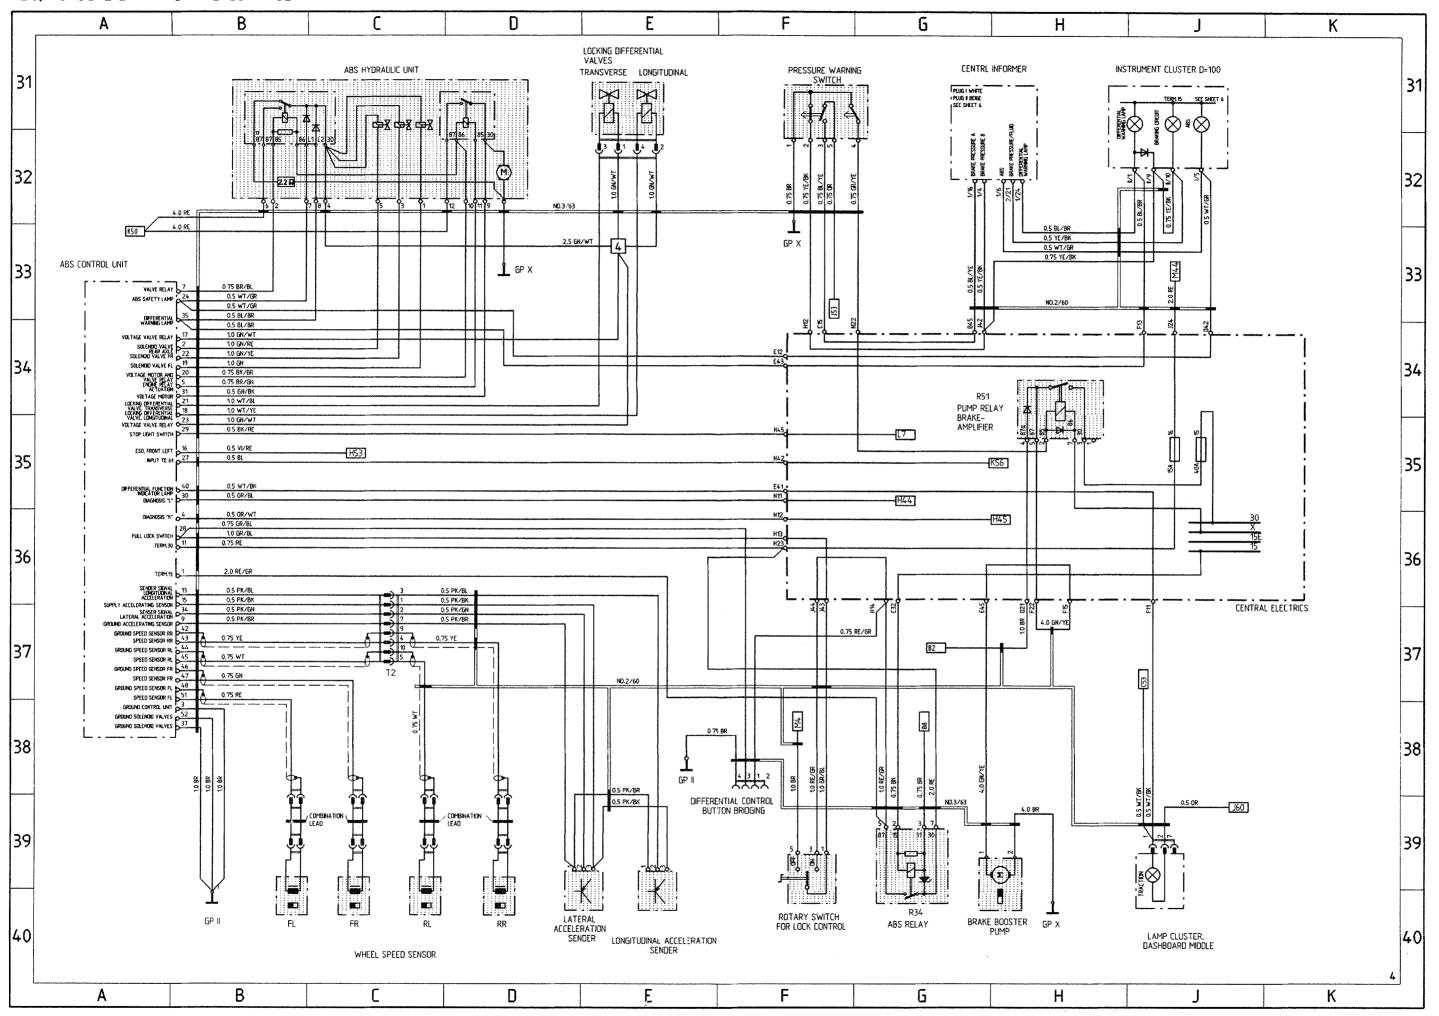

# Wiring Diagram Type 911 Carrera 4 Model 89

The wiring diagram consists of 11 individual wiring diagrams, 1 sheet construction components and 1 sheet plug connections and ground points. These are divided into coordinate fields.

Each individual wiring diagram contains a part of the central-electrics box in a dashdotted frame.

This part of the central-electrics box shows all the lines and relays necessary for the individual wiring diagram.

The earth/ground points are identified by "MP" and their location is shown in a vehicle diagram.

The 10-pin connectors on the central-electrics box are clipped together out of 3 parts, the 20-pin connectors are clipped together out of 5 parts.

# Wiring Diagram Type 911Carrera 4 Model 89

|          | Coordinates | •                                                              |
|----------|-------------|----------------------------------------------------------------|
| Sheet 1  | 1- 10       | Lights                                                         |
| Sheet 2  | 11 - 20     | Alarm System, Central Locks, Mirror,<br>Power Window Regulator |
| Sheet 3  | 21 - 30     | Heater, AC, Coolant Fan, Rear Window Defogger                  |
| Sheet 4  | 31 - 40     | ABS, Porsche Dynamic AWD Control                               |
| Sheet 5  | 41 - 50     | Motor, Ignition, Cruise Control                                |
| Sheet 6  | 51 - 60     | Instruments, Sender, Central Informer                          |
| Sheet 7  | 61 - 70     | Seats                                                          |
| Sheet 8  | 71 - 80     | Rear Spoiler, Two-Tone Horns, Wipe- and Wash<br>Cleaners       |
| Sheet 9  | 81 - 90     | Radio                                                          |
| Sheet 10 | 91 - 100    | Fog Light, Rear Fog Light                                      |
| Sheet 11 |             | Central Electric                                               |
| Sheet 12 |             | Construction Components                                        |
| Sheet 13 |             | Plug Connections and Ground Points                             |