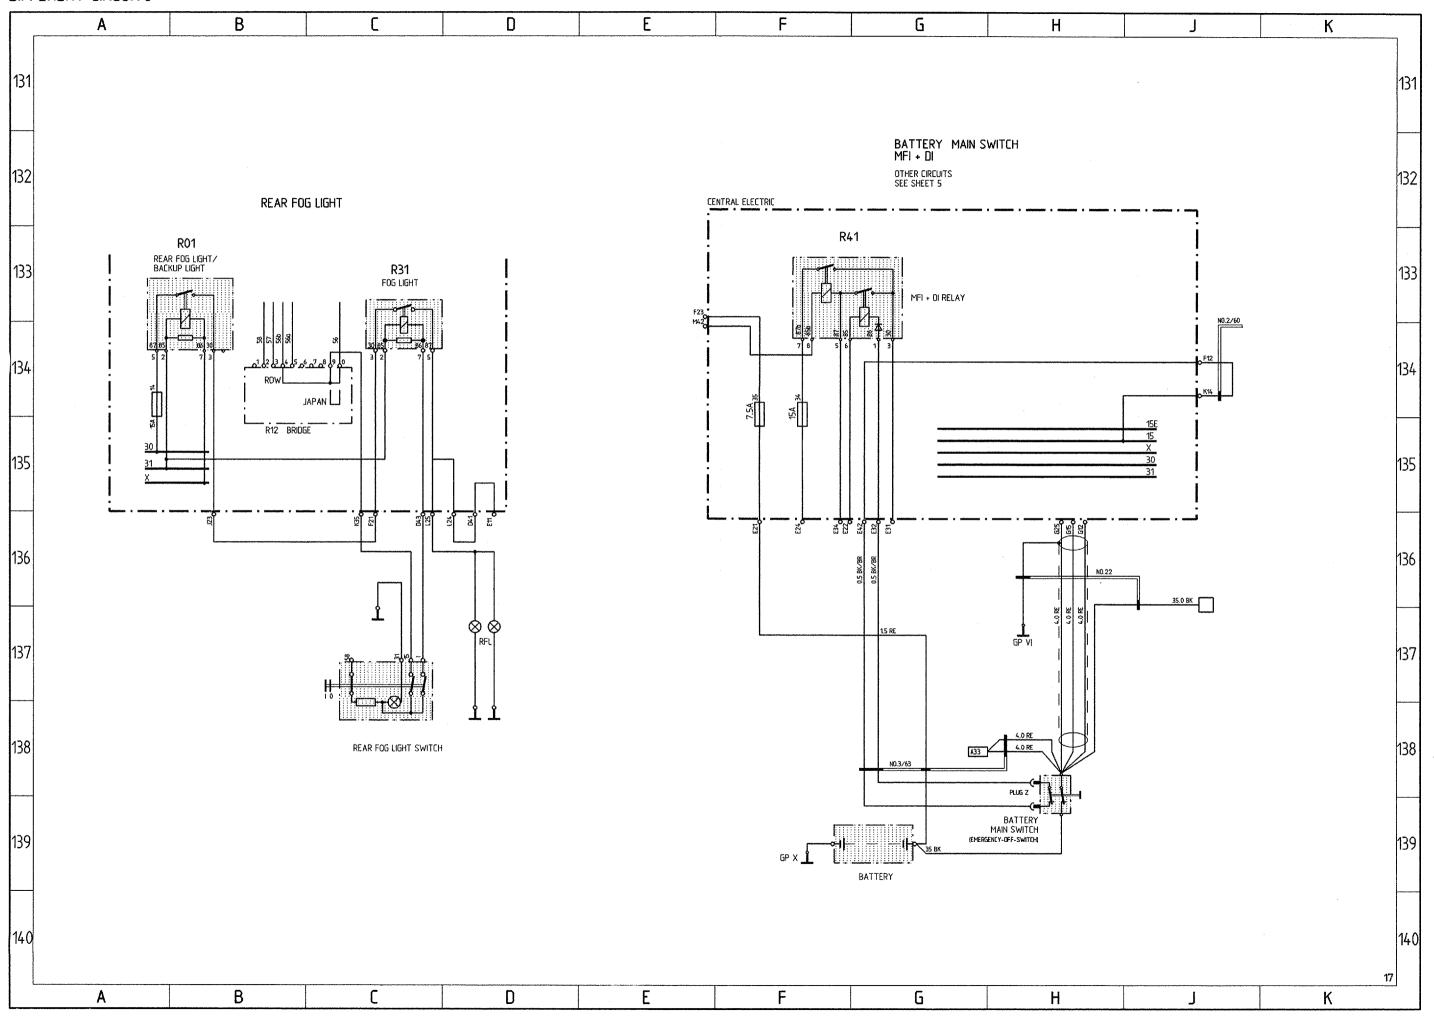

# Wiring Diagram Type 911Carrera 4 Model 89

|          | Coordinates | •                                                              |
|----------|-------------|----------------------------------------------------------------|
| Sheet 1  | 1- 10       | Lights                                                         |
| Sheet 2  | 11 - 20     | Alarm System, Central Locks, Mirror,<br>Power Window Regulator |
| Sheet 3  | 21 - 30     | Heater, AC, Coolant Fan, Rear Window Defogger                  |
| Sheet 4  | 31 - 40     | ABS, Porsche Dynamic AWD Control                               |
| Sheet 5  | 41 - 50     | Motor, Ignition, Cruise Control                                |
| Sheet 6  | 51 - 60     | Instruments, Sender, Central Informer                          |
| Sheet 7  | 61 - 70     | Seats                                                          |
| Sheet 8  | 71 - 80     | Rear Spoiler, Two-Tone Horns, Wipe- and Wash<br>Cleaners       |
| Sheet 9  | 81 - 90     | Radio                                                          |
| Sheet 10 | 91 - 100    | Fog Light, Rear Fog Light                                      |
| Sheet 11 |             | Central Electric                                               |
| Sheet 12 |             | Construction Components                                        |
| Sheet 13 |             | Plug Connections and Ground Points                             |

### PLUG CONNECTIONS AND GROUND POINTS

97 ADDITIONAL WIRE DIAGRAM TRAILER COUPLING В C D G Н K 101 SIDE MARKER-LIGHTS TURN SIGNALS 102 1.0 BK/GN 1.0 BK/GN TURN SIGNALS RIGHT GROUND 0.75 GR/RE 0.75 ER/RE 0.75 BR/RE SIDE MARKER-SIDE MARKER LIGHT 10 BK/RE STOP LIGHTS STOP LIGHTS 103 TAIL LIGHT ASSEMBLY NO. 2/60 BACKUP LAMP REAR FOG LIGHT 10 GR/BR 1.0 GR/BR 10 GR/BR BACKUP LAMP 10 WT/GN 1.0 WT/EN REAR FDG LIGHT GROUND REAR FOG LIGHT BACKUP LAMP TAIL LIGHT ASSEMBLY LEFT STOP LIGHTS 106 STOP LIGHTS 0.75 GR/BK SIDE MARKER-LIGHTS SIDE MARKER LIGHT GROUND 10 8K/WT 1,0 BK/WT TURN SIGNALS LEFT TURN SIGNALS 107 SIDE MARKER-REAR FOG LIGHT CUTDUT RELAY 108 109 FLASHER SEE 97-3 SOCKET FOR TRAILER COUPLING INDICATOR LIGHTS SEE 97-13 110 Α В D G Н K