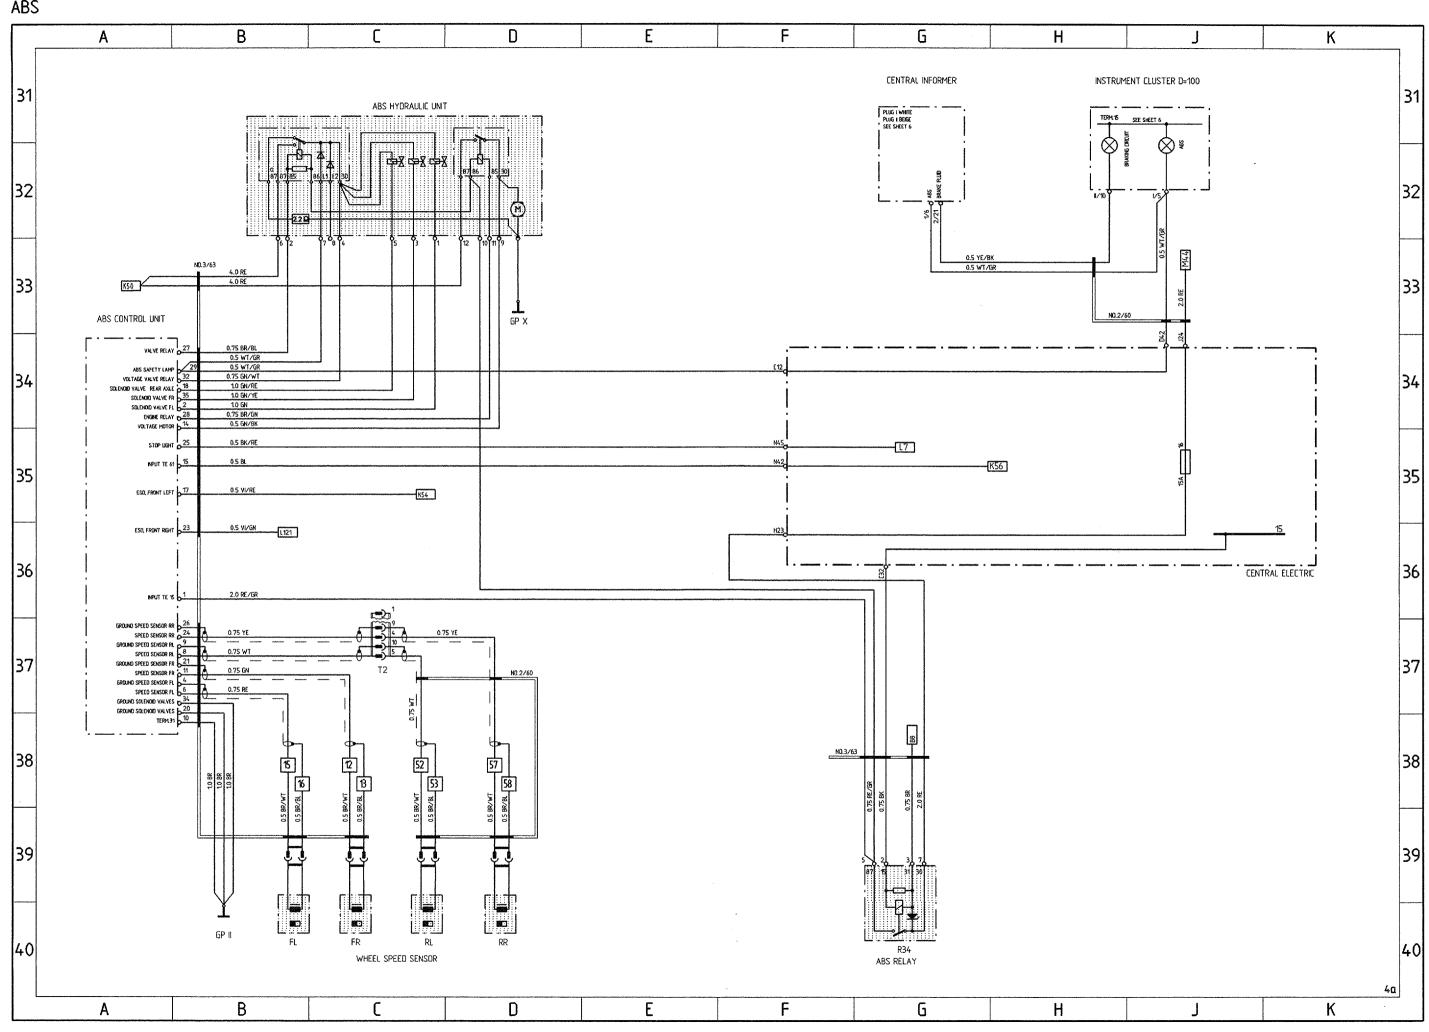

# Wiring Diagram Type 911Carrera 2 and 4 Model 90

|       |    | Coordinates |                                                                                  |
|-------|----|-------------|----------------------------------------------------------------------------------|
| Sheet | 1  | 1 - 10      | Lights                                                                           |
| Sheet | 2  | 11 - 20     | Alarm System, Central Locks, Mirror,<br>Power Window Regulator                   |
| Sheet | 3  | 21 - 30     | Heater, AC, Coolant Fan, Rear Window<br>Defogger                                 |
| Sheet | 4  | 31 - 40     | ABS, Porsche Dynamic AWD Control (Carrera 4)                                     |
| Sheet | 4a | 31 - 40     | ABS (Carrera 2)                                                                  |
| Sheet | 5  | 41 - 50     | Motor, Ignition, Cruise Control                                                  |
| Sheet | 6  | 51 - 60     | Instruments, Sender, Central Informer                                            |
| Sheet | 7  | 61 - 70     | Seats                                                                            |
| Sheet | 8  | 71 - 80     | Rear Spoiler, Two-Tone Horns, Wipe- and Wash Cleaners, Sun Roof, Convertible Top |
| Sheet | 9  | 81 - 90     | Radio                                                                            |
| Sheet | 10 | 91 - 100    | Fog Light, Rear Fog Light                                                        |
| Sheet | 11 |             | Central Electric                                                                 |
| Sheet | 12 |             | Construction Components                                                          |
| Sheet | 13 |             | Plug Connections, Ground Points, M-Numbers                                       |
| Sheet | 14 | 101 - 110   | Trailer Coupling                                                                 |
| Sheet | 15 | 111 - 120   | Rev-meter, On-board computer, Airbag                                             |
| Sheet | 16 | 121 - 130   | Tiptronic (Carrera 2)                                                            |