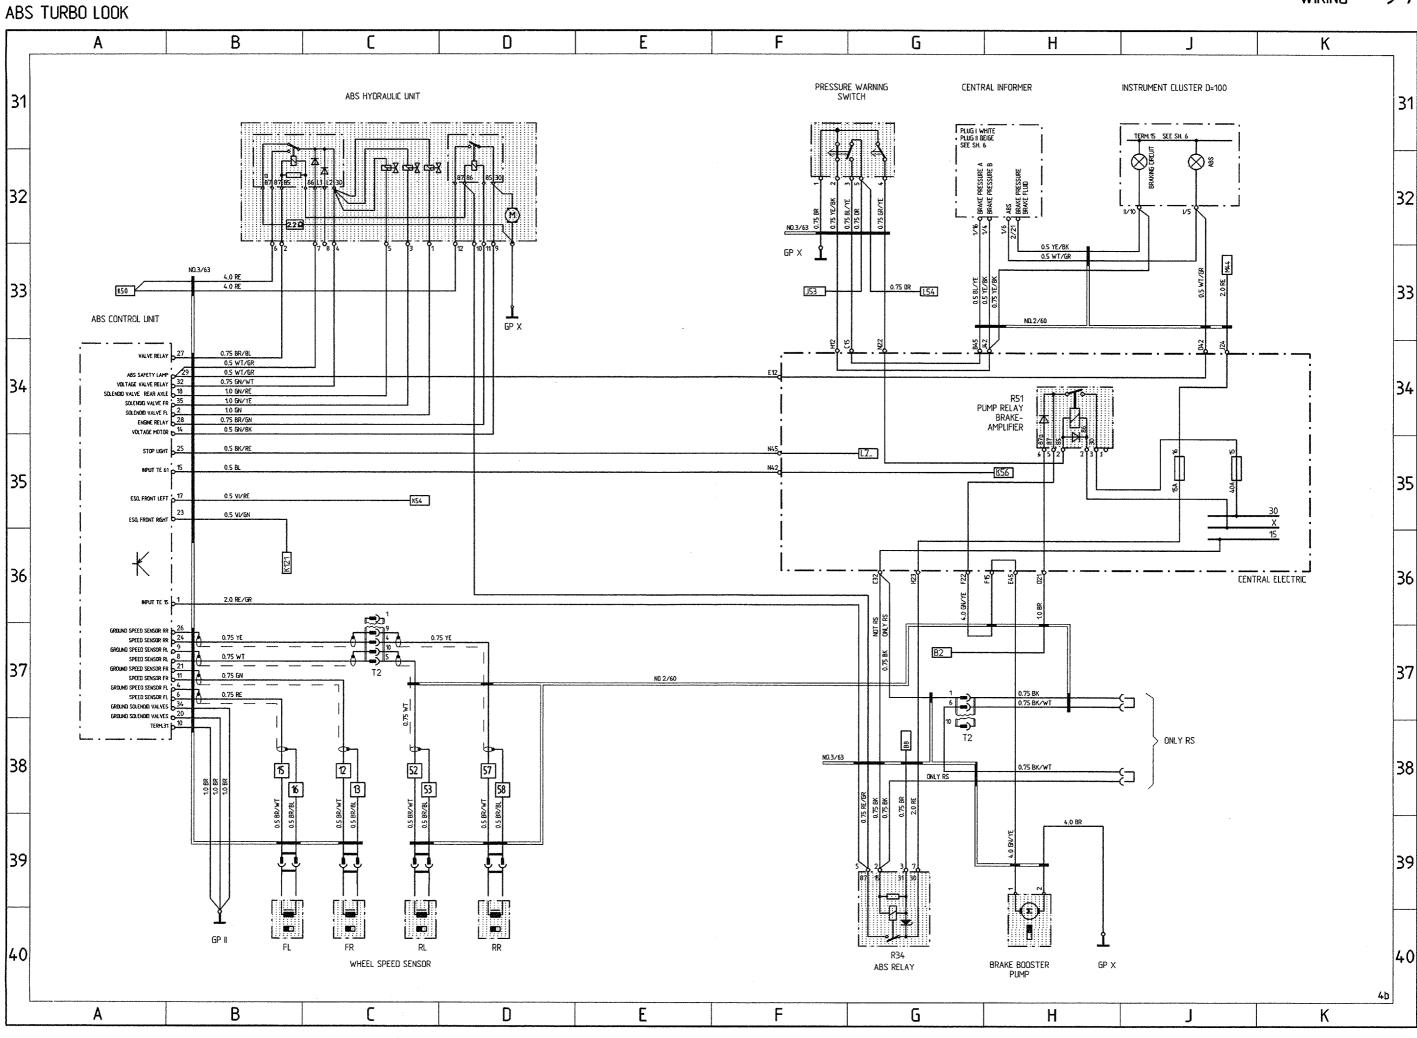

# Wiring Diagram Type 911Carrera 2 and 4 Model 90

|       |    | Coordinates |                                                                                  |
|-------|----|-------------|----------------------------------------------------------------------------------|
| Sheet | 1  | 1 - 10      | Lights                                                                           |
| Sheet | 2  | 11 - 20     | Alarm System, Central Locks, Mirror,<br>Power Window Regulator                   |
| Sheet | 3  | 21 - 30     | Heater, AC, Coolant Fan, Rear Window<br>Defogger                                 |
| Sheet | 4  | 31 - 40     | ABS, Porsche Dynamic AWD Control (Carrera 4)                                     |
| Sheet | 4a | 31 - 40     | ABS (Carrera 2)                                                                  |
| Sheet | 5  | 41 - 50     | Motor, Ignition, Cruise Control                                                  |
| Sheet | 6  | 51 - 60     | Instruments, Sender, Central Informer                                            |
| Sheet | 7  | 61 - 70     | Seats                                                                            |
| Sheet | 8  | 71 - 80     | Rear Spoiler, Two-Tone Horns, Wipe- and Wash Cleaners, Sun Roof, Convertible Top |
| Sheet | 9  | 81 - 90     | Radio                                                                            |
| Sheet | 10 | 91 - 100    | Fog Light, Rear Fog Light                                                        |
| Sheet | 11 |             | Central Electric                                                                 |
| Sheet | 12 |             | Construction Components                                                          |
| Sheet | 13 |             | Plug Connections, Ground Points, M-Numbers                                       |
| Sheet | 14 | 101 - 110   | Trailer Coupling                                                                 |
| Sheet | 15 | 111 - 120   | Rev-meter, On-board computer, Airbag                                             |
| Sheet | 16 | 121 - 130   | Tiptronic (Carrera 2)                                                            |