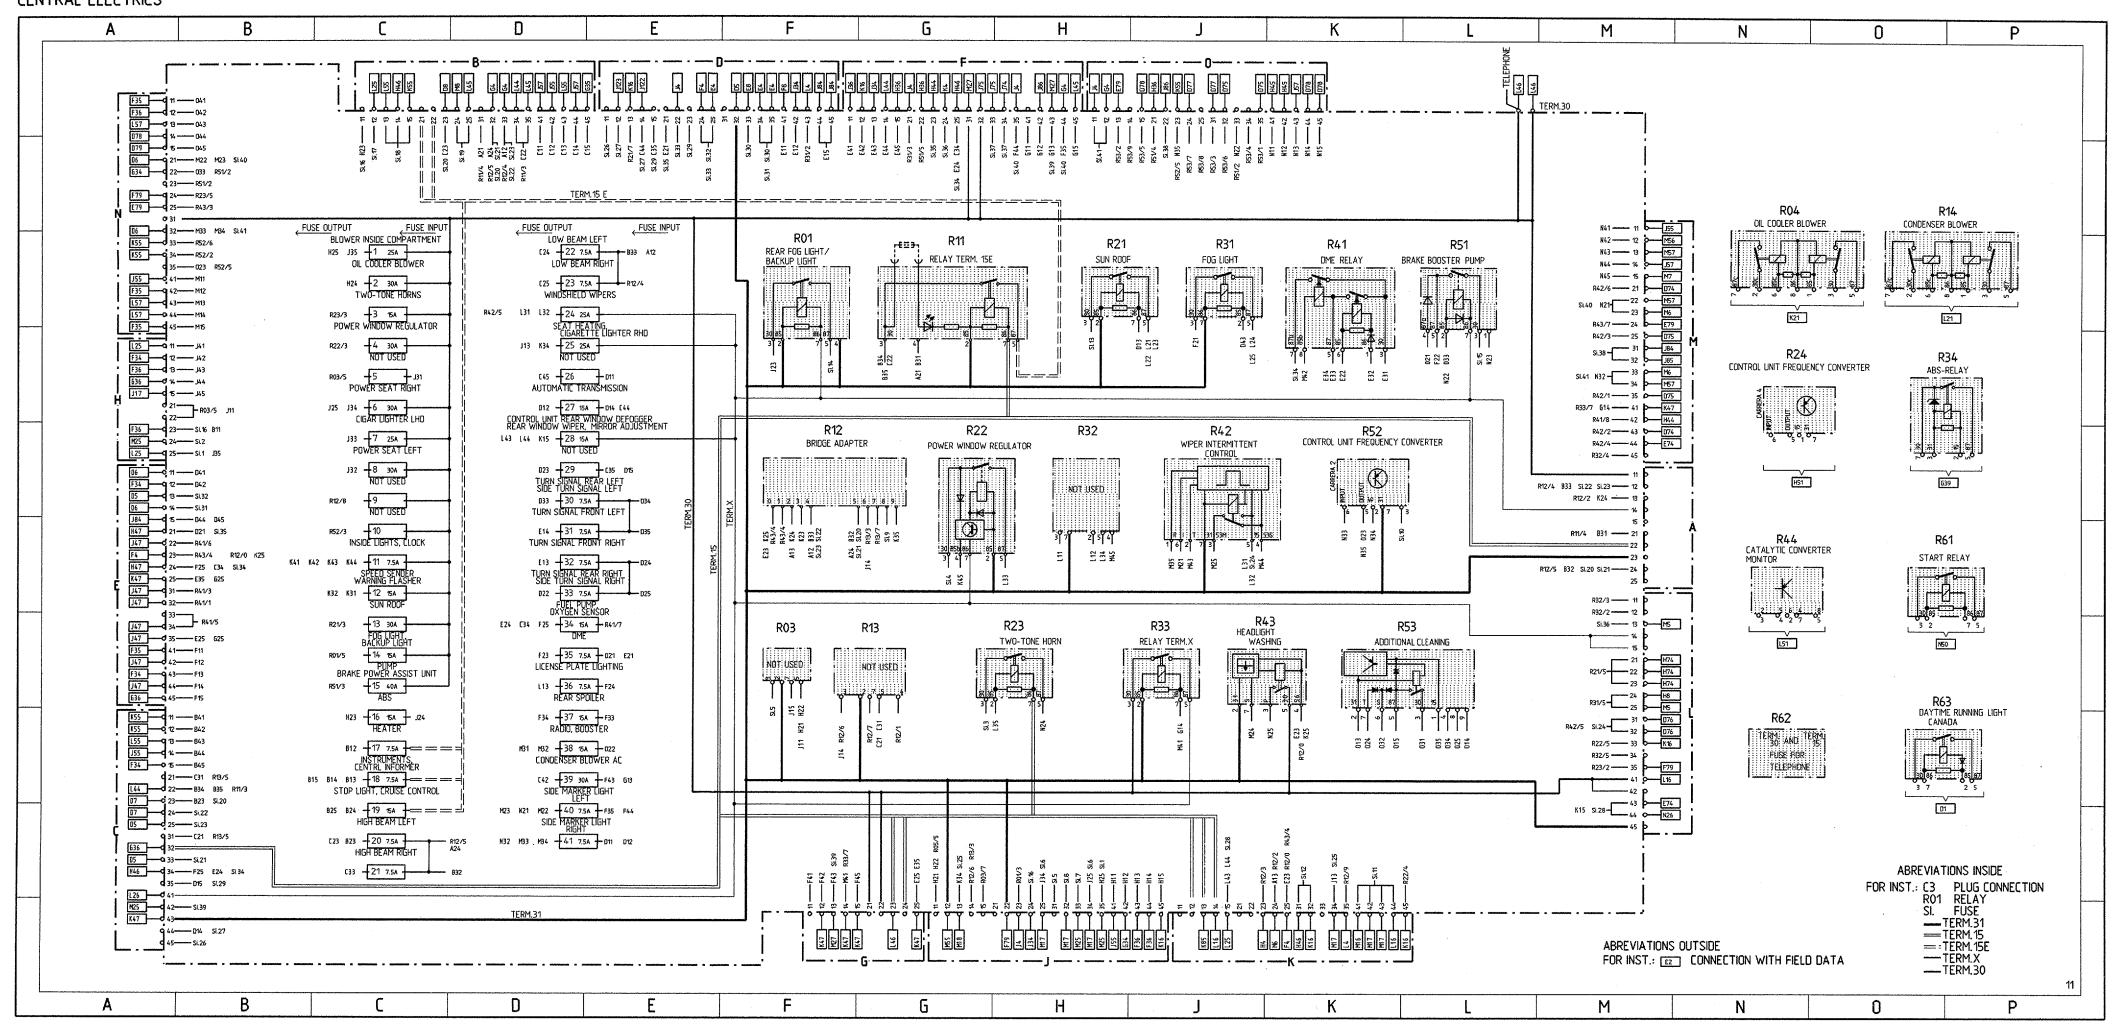

# Wiring Diagram Type 911Carrera 4 Model 89

|          | Coordinates | •                                                              |
|----------|-------------|----------------------------------------------------------------|
| Sheet 1  | 1- 10       | Lights                                                         |
| Sheet 2  | 11 - 20     | Alarm System, Central Locks, Mirror,<br>Power Window Regulator |
| Sheet 3  | 21 - 30     | Heater, AC, Coolant Fan, Rear Window Defogger                  |
| Sheet 4  | 31 - 40     | ABS, Porsche Dynamic AWD Control                               |
| Sheet 5  | 41 - 50     | Motor, Ignition, Cruise Control                                |
| Sheet 6  | 51 - 60     | Instruments, Sender, Central Informer                          |
| Sheet 7  | 61 - 70     | Seats                                                          |
| Sheet 8  | 71 - 80     | Rear Spoiler, Two-Tone Horns, Wipe- and Wash<br>Cleaners       |
| Sheet 9  | 81 - 90     | Radio                                                          |
| Sheet 10 | 91 - 100    | Fog Light, Rear Fog Light                                      |
| Sheet 11 |             | Central Electric                                               |
| Sheet 12 |             | Construction Components                                        |
| Sheet 13 |             | Plug Connections and Ground Points                             |

## CONSTRUCTION COMPONENTS

| DESIGNATION, FUNCTION                                | Position in<br>Vehicle | NOTE                           | FIELD IN<br>WIRE DIAGRAM |
|------------------------------------------------------|------------------------|--------------------------------|--------------------------|
|                                                      | LHD                    |                                |                          |
| ABS RELAY                                            |                        | CONTRACTOR CONTRACTOR          | 639/40                   |
| ALARM HORN                                           |                        |                                |                          |
| Antenna amplifier                                    | 7bl                    | — IN LUGGAGE COMPARTMENT—————  |                          |
| FLASHER                                              | 7dN                    | - IN CENTRE CONSOLE            | D1                       |
| BOOSTER                                              | 9eM                    | - UNDER THE SEAT RIGHT         | G <b>6</b> 5             |
| DIAGNOSIS PLUG SOCKET                                | 7cL                    | - IN PASSENGER'S FOOTWELL -    | G/H <del>5</del> 0       |
| DME RELAY                                            | 6cM                    | — CENTRAL ELECTRIC ————        | J44                      |
| DME CONTROL UNIT                                     | 9eP                    | - UNDER THE SEAT LEFT          | 8-F41                    |
| SPEED SENDER                                         | 15cP                   | — ON ENGINE LEFT —————         | A47                      |
| THROTTLE VALVE SWITCH                                | 15bN                   | ON THROTTLE VALVE ASSEMBLY     | A44/45                   |
| PRESSURE SENSOR ———————————————————————————————————— | 10eP                   | - UNDER THE SEAT LEFT          | A42                      |
| PRESSURE WARNING SWITCH                              | 1d0                    | - IN LUGGAGE COMPARTMENT       | F31                      |
| PRESSURE SWITCH AIR CONDITIONING SYSTEM              | 6b0                    | IN LUGGAGE COMPARTMENT         | E30                      |
| RECEIVER FOR RADIO BERLIN                            |                        |                                |                          |
|                                                      |                        | IN WHEEL HOUSING FRONT RIGHT   |                          |
| TWO-TONE HORN                                        | 3cl                    | - IN WHEEL HOUSING FRONT RIGHT | H80                      |
| FREQUENCY SWITCH FRONT LEFT                          | 9dQ                    | - UNDER THE DOOR TRIM PANEL    | E87                      |
| FREQUENCY SWITCH FRONT RIGHT                         |                        |                                | н87                      |
| BLOWER FINAL STAGE                                   |                        | - IN LUGGAGE COMPARTMENT       | F30                      |
| BLOWER MOTOR RIGHT-                                  |                        |                                |                          |
| BLOWER MOTOR LEFT                                    |                        | — IN LUGGAGE COMPARTMENT       | F30                      |
| GONG RELAY                                           |                        |                                |                          |
|                                                      | 17c0                   |                                |                          |
| SWITCH REAR SPOILER                                  |                        |                                | M79                      |
| REAR WINDOW WIPER RELAY                              | 15b0                   | ON REAR WINDOW WIPER MOTOR     | F71                      |
|                                                      |                        | IN LUGGAGE COMPARTMENT         |                          |
|                                                      |                        | ON GEARBOX                     |                          |
| MAP ALTERATION- SWITCH                               |                        |                                |                          |
| KNOCK SENSOR1 —                                      |                        |                                |                          |
|                                                      |                        | - ON ENGINE ABOVE              |                          |
| CONDENSER BLOWER                                     |                        |                                |                          |
|                                                      |                        |                                | J49                      |
| LOCKING DIFFERENTIAL VALVES, LONGITUDINAL            |                        |                                | E31                      |
|                                                      |                        | - ENGINE COMPARTMENT -         |                          |
| MICRO SWITCH REAR SPOLIER EXTENDED                   | 16bP                   | - ON TAILGATE                  | N79                      |
| MICRO SWITCH REAR SPOILER RETRACTED                  |                        | - ON TAILGATE                  | N79                      |
| MOTOR SUN ROOF                                       |                        |                                |                          |
| NTC HEATER FAN                                       | 16cP                   | ENGINE COMPARTMENT             | G30                      |
| OIL PRESSURE SENDER                                  | 14cN                   | - ON ENGINE                    | A55/56                   |
| OIL PRESSURE SWITCH                                  |                        |                                |                          |
| OIL COOLER BLOWER                                    | 2dL                    | - IN WHEEL HOUSING FRONT RIGHT | D21                      |
| OIL LEVEL GAGE                                       |                        |                                |                          |
| OIL TEMPERATURE SENDER —                             |                        |                                | A54                      |
| BRAKE BOOSTER PUMP                                   | 1d0                    | IN LUGGAGE COMPARTMENT         | H39/40                   |
| LOCKING DIFFERENTIAL VALVES, TRANSVERSE              | 3dM                    | IN LUGGAGE COMPARTMENT         | E31                      |
|                                                      |                        |                                |                          |

## CONSTRUCTION COMPONENTS

| DESIGNATION, FUNCTION                | position in<br>Vehicle | NDTE                                                               | FIELD IN<br>WIRE DIAG |  |
|--------------------------------------|------------------------|--------------------------------------------------------------------|-----------------------|--|
|                                      | LHD                    |                                                                    |                       |  |
| CONTROL RELAY REAR WINDOW DEFOGGER   | 16cP                   | CARRIER PLATE IN ENGINE COMPARTMENT                                | 0/P29/30              |  |
|                                      |                        | CENTRAL ELECTRIC                                                   |                       |  |
| RELAY AC COMPRESSOR                  | 16cP                   | CARRIER PLATE IN ENGINE COMPARTMENT                                | - L30                 |  |
| RELAY ALARM SYSTEM USA               | 6cM                    | — CENTRAL ELECTRIC ——————————                                      | K/L7                  |  |
| RELAY TWO-TONE HORN                  | 6cM                    | — CENTRAL ELECTRIC ———————                                         | G/H78                 |  |
| RELAY POWER WINDOW REGULATOR         | 6cM                    | — CENTRAL ELECTRIC —                                               | J13/14                |  |
| RELAY BLOWER                         | 16cP                   | - CARRIER PLATE IN ENGINE COMPARTMENT                              | J/K30                 |  |
| RELAY ADDITIONAL CLEANING FLUID PUMP | 6cM                    | CENTRAL ELECTRIC                                                   | E75/76                |  |
| RELAY CATALYZER                      | 6cM                    | CENTRAL ELECTRIC                                                   | L/M51                 |  |
| RELAY TERM.X                         | 6cM                    | — CENTRAL ELECTRIC ———————————                                     | K44                   |  |
|                                      |                        | CENTRAL ELECTRIC                                                   |                       |  |
| RELAY REAR FOG LIGHT-BACKUP LIGHT-   | 6cM                    | CENTRAL ELECTRIC                                                   | J/K7                  |  |
|                                      |                        | CENTRAL ELECTRIC                                                   |                       |  |
| RELAY DIL COOLER BLOWER -            | 6cM                    | — CENTRAL ELECTRIC                                                 | K21                   |  |
| RELAY BRAKE BOOSTER PUMP             | 6cM                    | CENTRAL ELECTRIC                                                   | H34/35                |  |
|                                      |                        | CENTRAL ELECTRIC                                                   |                       |  |
|                                      |                        | ON GEARBOX RIGHT                                                   |                       |  |
| SHIFT VALVE RESONANCE FLAP           | 15bN                   | ON ENGINE                                                          | - G41                 |  |
|                                      |                        | - ON WINDSHIELD WASHER TANKIN WHEEL HOUSING FRONT LEFT-            |                       |  |
|                                      |                        | CARRIER PLATE IN ENGINE COMPARTMENT                                |                       |  |
|                                      |                        | - ON WINDSHIELD WASHER TANKIN WHEEL HOUSING FRONT LEFT-            |                       |  |
|                                      |                        | CENTRAL ELECTRIC                                                   |                       |  |
|                                      |                        | ON CLUTCH BELL HOUSING RIGHT                                       |                       |  |
| DRIVE CRUISE CONTROL                 |                        |                                                                    |                       |  |
|                                      |                        | — IN LUGGAGE COMPARTMENT                                           | A33-38                |  |
|                                      |                        | — IN LUGGAGE COMPARTMENT                                           |                       |  |
|                                      |                        | - IN LUGGAGE COMPARTMENT LEFT                                      |                       |  |
|                                      |                        | - UNDER THE SEAT RIGHT                                             |                       |  |
|                                      |                        | ON INTRUMENT PANEL                                                 |                       |  |
|                                      |                        | - UNDER THE SEAT RIGHT                                             |                       |  |
|                                      |                        | — UNDER THE INSTRUMENT PANEL —                                     |                       |  |
| RITTER CONTACT                       | 7cP                    | — On Ignition Lock ————————————————————————————————————            | - PS6                 |  |
|                                      |                        | — IN FUEL TANK————————————————————————————————————                 |                       |  |
|                                      |                        | ON ENGINE ABOVE                                                    |                       |  |
|                                      |                        | ON ENGINE LEFT                                                     |                       |  |
|                                      |                        | - UNDER THE SEAT LEFT -                                            |                       |  |
| PERISTOR BLOWER                      | 16dP                   | - ENGINE COMPARTMENT                                               | - J30                 |  |
|                                      |                        | - IN WHEEL HOUSING FRONT LEFT                                      |                       |  |
|                                      |                        | — IN WHEEL HOUSING FRONT RIGHT———————————————————————————————————— |                       |  |
|                                      |                        | ON INTRUMENT PANEL                                                 |                       |  |
| MIDED INTERMITTENT CONTROL DELAY     | 6rM                    | CENTRAL ELECTRIC                                                   | - H75                 |  |
| CENTRAL FLECTRIC                     | 6rM                    | IN LUGGAGE COMPARTMENT                                             |                       |  |
|                                      |                        | - ON STEERING COLUMNETT                                            |                       |  |
|                                      |                        | - ENGINE COMPARTMENT LEFT-                                         |                       |  |
|                                      |                        | - ENGINE COMPARTMENT LEFT                                          |                       |  |
|                                      |                        | - ENGINE COMPARTMENT LEFT                                          |                       |  |
|                                      |                        | ENGINE COMPARTMENT LEFT                                            |                       |  |
|                                      |                        | — IN LUGGAGE COMPARTMENT                                           |                       |  |