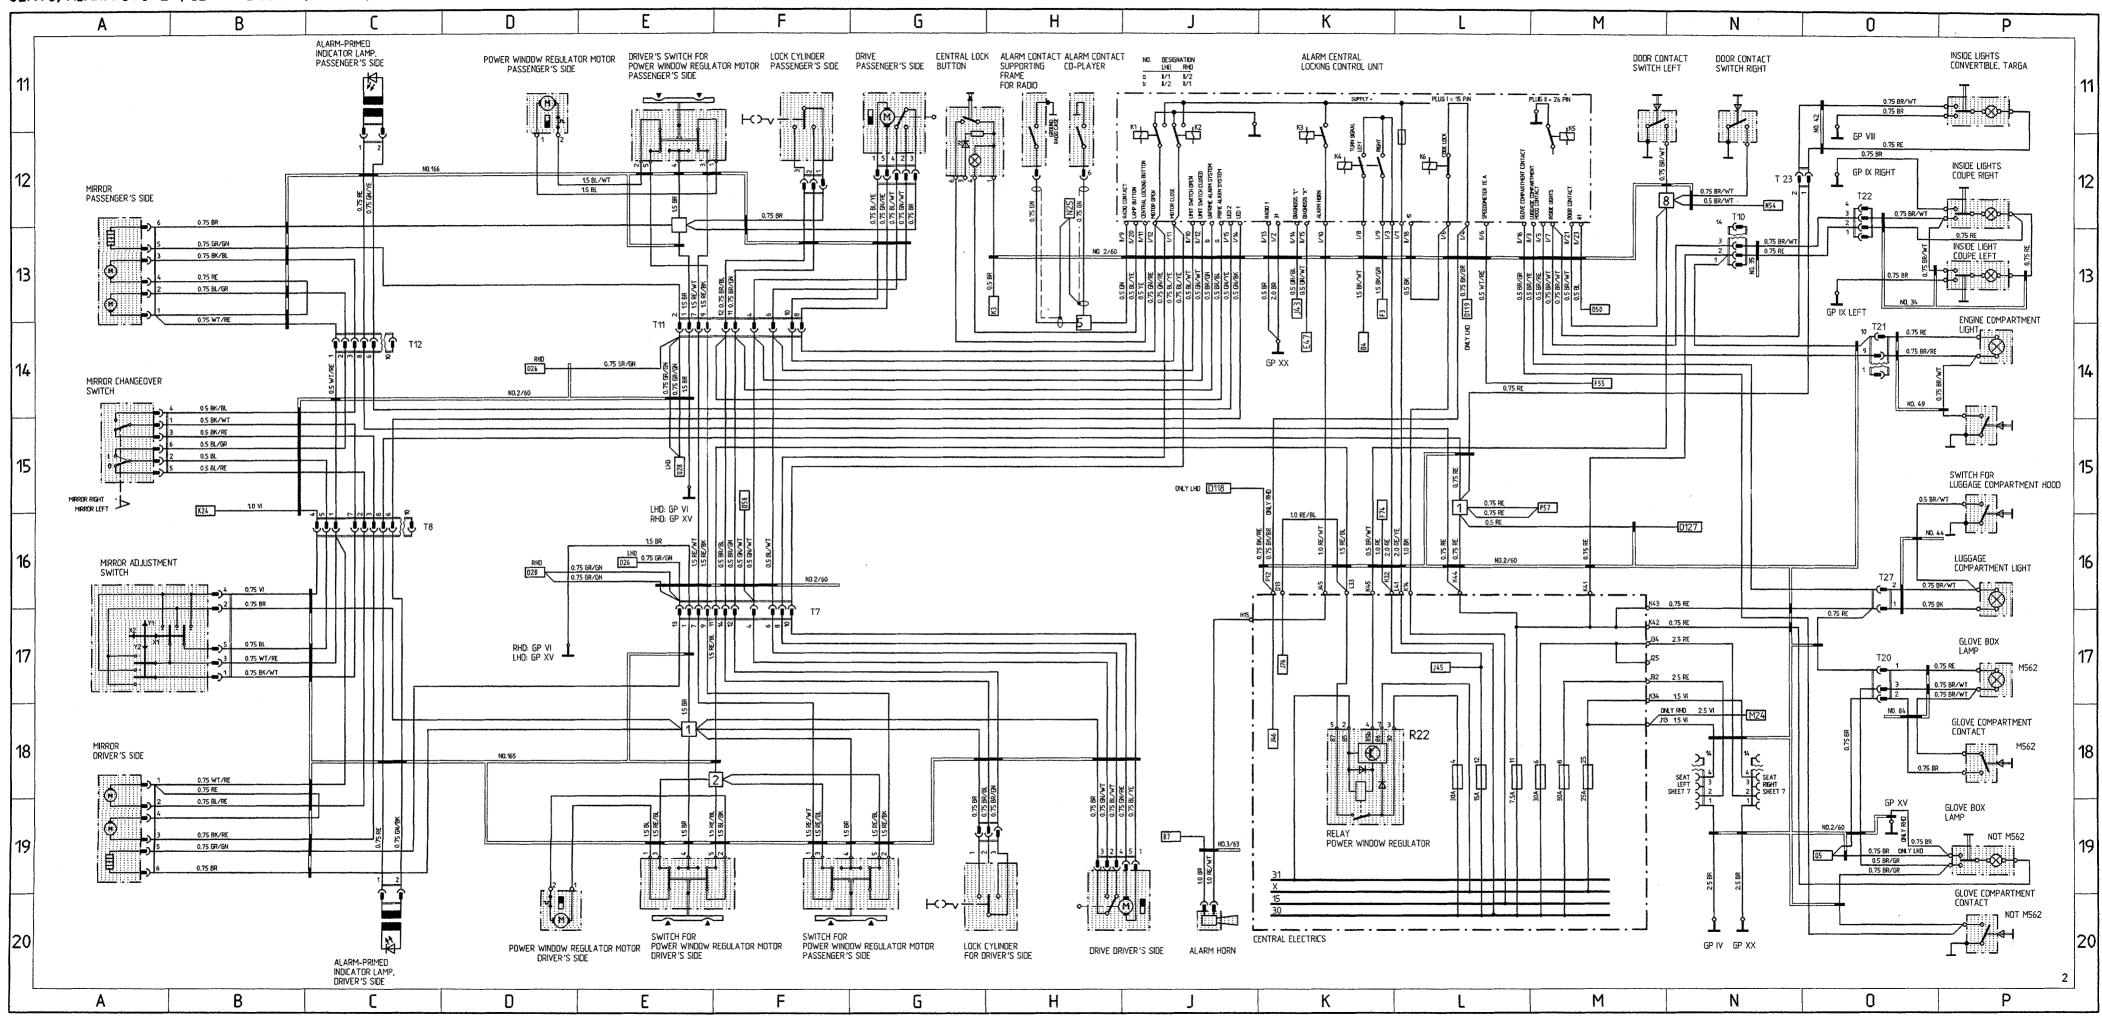

# Wiring Diagram Type 911 Carrera 4 Model 89

The wiring diagram consists of 11 individual wiring diagrams, 1 sheet construction components and 1 sheet plug connections and ground points. These are divided into coordinate fields.

Each individual wiring diagram contains a part of the central-electrics box in a dashdotted frame.

This part of the central-electrics box shows all the lines and relays necessary for the individual wiring diagram.

The earth/ground points are identified by "MP" and their location is shown in a vehicle diagram.

The 10-pin connectors on the central-electrics box are clipped together out of 3 parts, the 20-pin connectors are clipped together out of 5 parts.

# Wiring Diagram Type 911Carrera 4 Model 89

|          | Coordinates | •                                                              |
|----------|-------------|----------------------------------------------------------------|
| Sheet 1  | 1- 10       | Lights                                                         |
| Sheet 2  | 11 - 20     | Alarm System, Central Locks, Mirror,<br>Power Window Regulator |
| Sheet 3  | 21 - 30     | Heater, AC, Coolant Fan, Rear Window Defogger                  |
| Sheet 4  | 31 - 40     | ABS, Porsche Dynamic AWD Control                               |
| Sheet 5  | 41 - 50     | Motor, Ignition, Cruise Control                                |
| Sheet 6  | 51 - 60     | Instruments, Sender, Central Informer                          |
| Sheet 7  | 61 - 70     | Seats                                                          |
| Sheet 8  | 71 - 80     | Rear Spoiler, Two-Tone Horns, Wipe- and Wash<br>Cleaners       |
| Sheet 9  | 81 - 90     | Radio                                                          |
| Sheet 10 | 91 - 100    | Fog Light, Rear Fog Light                                      |
| Sheet 11 |             | Central Electric                                               |
| Sheet 12 |             | Construction Components                                        |
| Sheet 13 |             | Plug Connections and Ground Points                             |