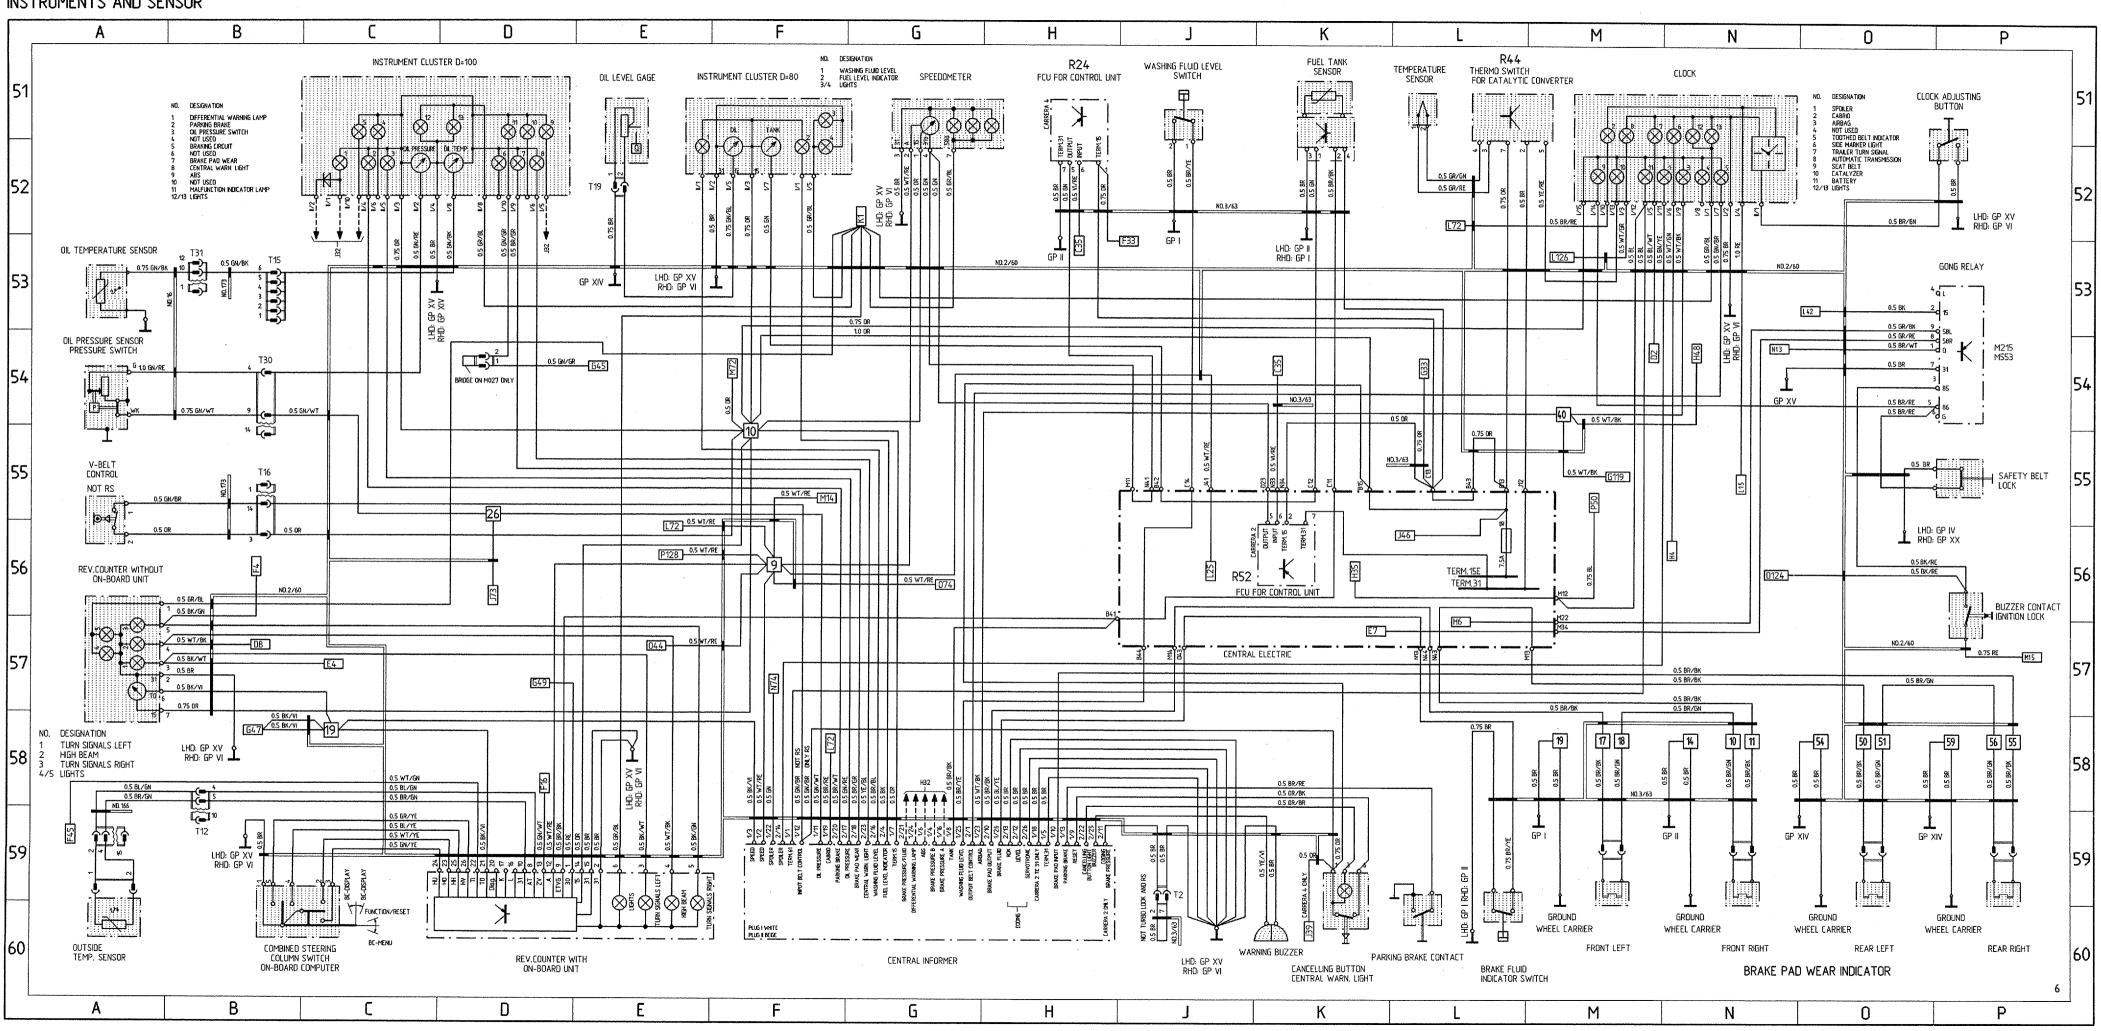

# Wiring Diagram Type 911Carrera 4 Model 89

|          | Coordinates | •                                                              |
|----------|-------------|----------------------------------------------------------------|
| Sheet 1  | 1- 10       | Lights                                                         |
| Sheet 2  | 11 - 20     | Alarm System, Central Locks, Mirror,<br>Power Window Regulator |
| Sheet 3  | 21 - 30     | Heater, AC, Coolant Fan, Rear Window Defogger                  |
| Sheet 4  | 31 - 40     | ABS, Porsche Dynamic AWD Control                               |
| Sheet 5  | 41 - 50     | Motor, Ignition, Cruise Control                                |
| Sheet 6  | 51 - 60     | Instruments, Sender, Central Informer                          |
| Sheet 7  | 61 - 70     | Seats                                                          |
| Sheet 8  | 71 - 80     | Rear Spoiler, Two-Tone Horns, Wipe- and Wash<br>Cleaners       |
| Sheet 9  | 81 - 90     | Radio                                                          |
| Sheet 10 | 91 - 100    | Fog Light, Rear Fog Light                                      |
| Sheet 11 |             | Central Electric                                               |
| Sheet 12 |             | Construction Components                                        |
| Sheet 13 |             | Plug Connections and Ground Points                             |

# Wiring Diagram Type 911Carrera 2 and 4 Model 90

|       |    | Coordinates |                                                                                  |
|-------|----|-------------|----------------------------------------------------------------------------------|
| Sheet | 1  | 1 - 10      | Lights                                                                           |
| Sheet | 2  | 11 - 20     | Alarm System, Central Locks, Mirror,<br>Power Window Regulator                   |
| Sheet | 3  | 21 - 30     | Heater, AC, Coolant Fan, Rear Window<br>Defogger                                 |
| Sheet | 4  | 31 - 40     | ABS, Porsche Dynamic AWD Control (Carrera 4)                                     |
| Sheet | 4a | 31 - 40     | ABS (Carrera 2)                                                                  |
| Sheet | 5  | 41 - 50     | Motor, Ignition, Cruise Control                                                  |
| Sheet | 6  | 51 - 60     | Instruments, Sender, Central Informer                                            |
| Sheet | 7  | 61 - 70     | Seats                                                                            |
| Sheet | 8  | 71 - 80     | Rear Spoiler, Two-Tone Horns, Wipe- and Wash Cleaners, Sun Roof, Convertible Top |
| Sheet | 9  | 81 - 90     | Radio                                                                            |
| Sheet | 10 | 91 - 100    | Fog Light, Rear Fog Light                                                        |
| Sheet | 11 |             | Central Electric                                                                 |
| Sheet | 12 |             | Construction Components                                                          |
| Sheet | 13 |             | Plug Connections, Ground Points, M-Numbers                                       |
| Sheet | 14 | 101 - 110   | Trailer Coupling                                                                 |
| Sheet | 15 | 111 - 120   | Rev-meter, On-board computer, Airbag                                             |
| Sheet | 16 | 121 - 130   | Tiptronic (Carrera 2)                                                            |