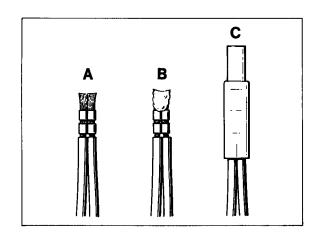

1316 - 97

Combination wire

Wiring harn, No. 2

| Combinat | ion wife | Willing Harri. 140. |  |
|----------|----------|---------------------|--|
| Color    | Length   | Color               |  |
|          |          | rear left           |  |
| br/sw    | 30 mm    | br/sw               |  |
| br/gn    | 60 mm    | br/gn               |  |
| br/ws    | 90 mm    | ws*                 |  |
| br/bl    | 120 mm   | Screen              |  |
| br       | 150 mm   | br                  |  |
|          |          | rear right          |  |
| br/sw    | 30 mm    | br/sw               |  |
| br/gn    | 60 mm    | br/gn               |  |
| br/ws    | 90 mm    | ge*                 |  |
| br/bi    | 120 mm   | Screen              |  |
| br       | 150 mm   | br                  |  |
|          |          | l                   |  |

#### \* screened wires

br - brown

sw - black

ge - yellow

bl - blue

ws - white

gn - green

- 13. Solder tips after crimping (B).
- 14. Fit shrink-fit caps and shrink them using a hot-air gun (C).
- 15. Wrap up entire connector joint area using commercially available PVC tape.