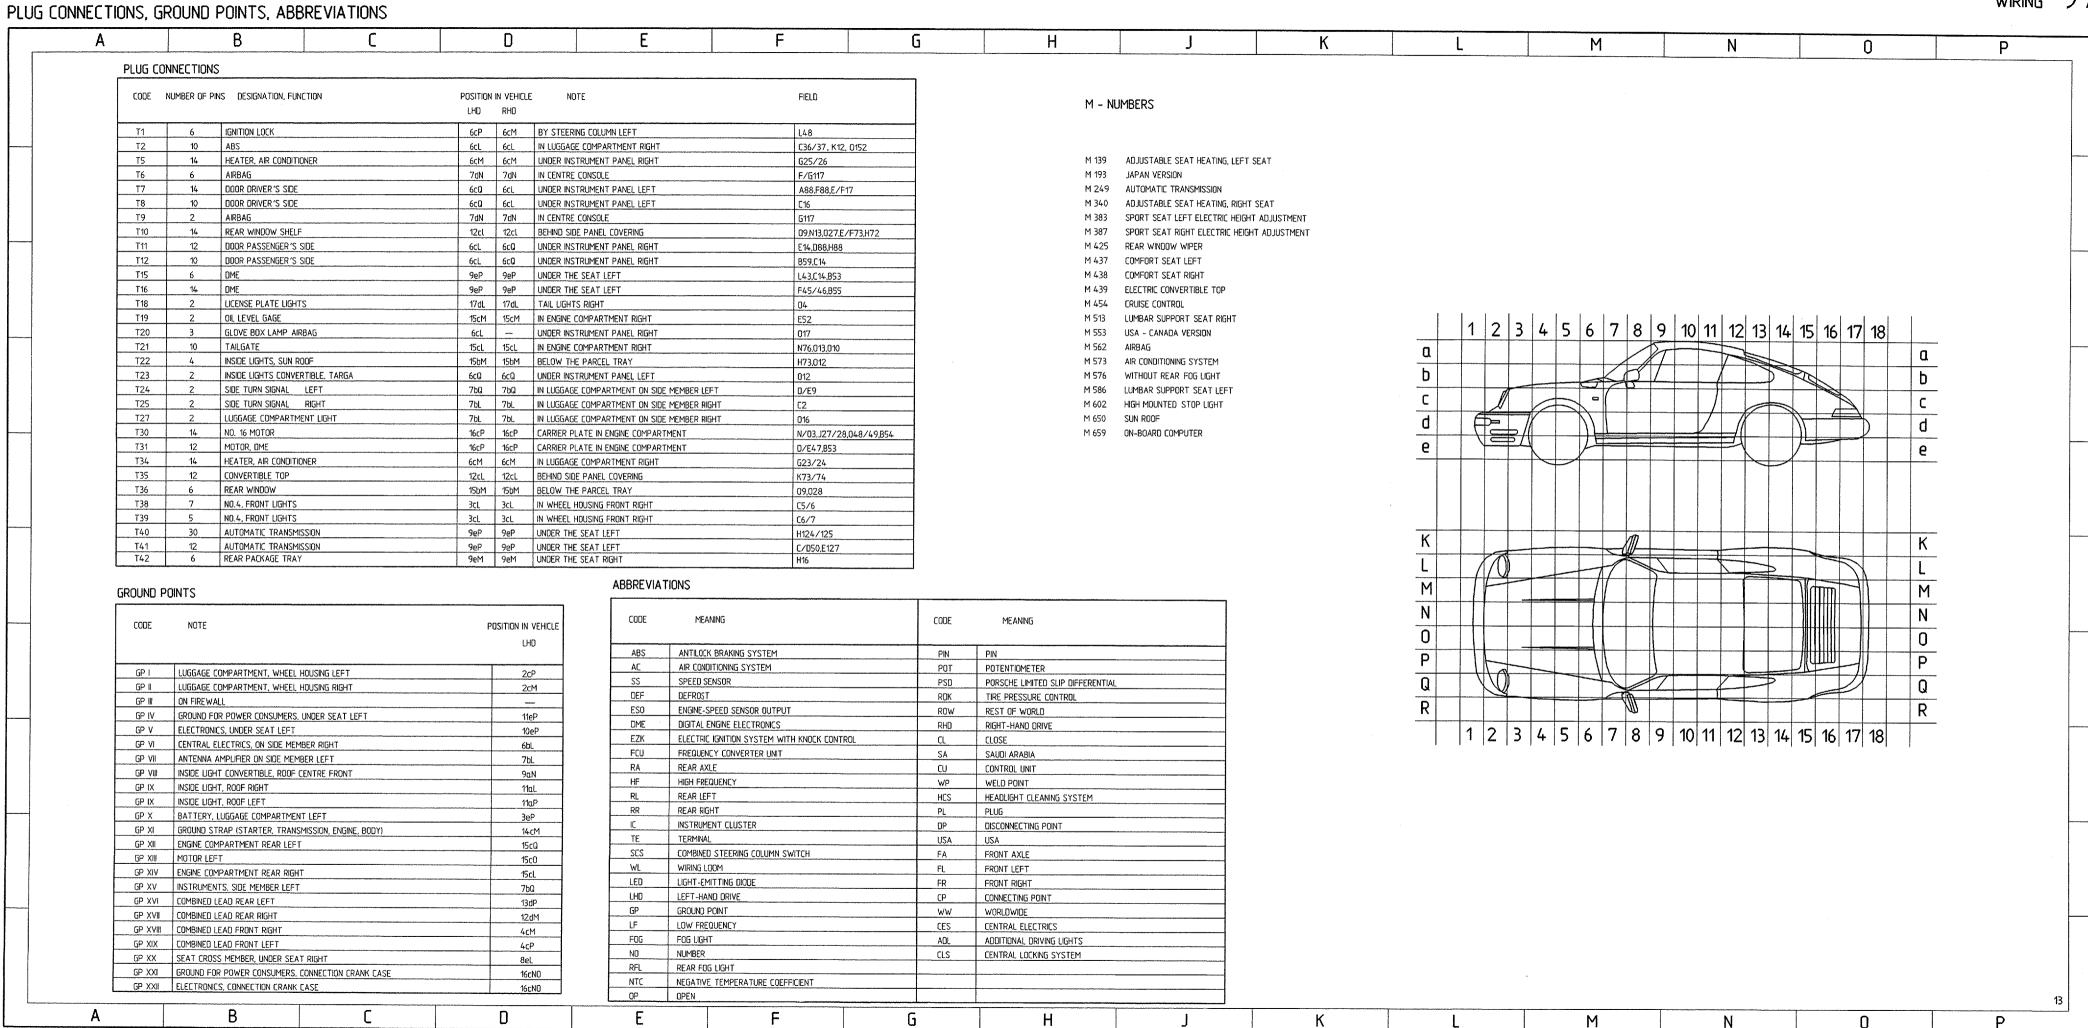

## CONSTRUCTION COMPONENTS

|   |   |                                                                                                            |   |   |   |   |   |   | <del> </del> |   | <del></del> |   |   |   |
|---|---|------------------------------------------------------------------------------------------------------------|---|---|---|---|---|---|--------------|---|-------------|---|---|---|
| A | В | C                                                                                                          | D | E | F | G | H | J | K            | L | M           | N | 0 | Р |
|   |   | <u> an agus ainmeiring a said an air an air an air agus an air an </u> |   |   |   |   |   |   |              |   |             |   |   |   |
|   |   |                                                                                                            |   |   |   |   |   | • |              |   |             |   |   |   |

## CONSTRUCTION COMPONENTS

| DESIGNATION, FUNCTION                                | Position in<br>Vehicle | NOTE                           | FIELD IN<br>WIRE DIAGRAM |
|------------------------------------------------------|------------------------|--------------------------------|--------------------------|
|                                                      | LHD                    |                                |                          |
| ABS RELAY                                            |                        | CONTRACTOR CONTRACTOR          | 639/40                   |
| ALARM HORN                                           |                        |                                |                          |
| Antenna amplifier                                    | 7bl                    | — IN LUGGAGE COMPARTMENT—————  |                          |
| FLASHER                                              | 7dN                    | - IN CENTRE CONSOLE            | D1                       |
| BOOSTER                                              | 9eM                    | - UNDER THE SEAT RIGHT         | G <b>6</b> 5             |
| DIAGNOSIS PLUG SOCKET                                | 7cL                    | - IN PASSENGER'S FOOTWELL -    | G/H <del>5</del> 0       |
| DME RELAY                                            | 6cM                    | — CENTRAL ELECTRIC ————        | J44                      |
| DME CONTROL UNIT                                     | 9eP                    | - UNDER THE SEAT LEFT          | 8-F41                    |
| SPEED SENDER                                         | 15cP                   | — ON ENGINE LEFT —————         | A47                      |
| THROTTLE VALVE SWITCH                                | 15bN                   | ON THROTTLE VALVE ASSEMBLY     | A44/45                   |
| PRESSURE SENSOR ———————————————————————————————————— | 10eP                   | - UNDER THE SEAT LEFT          | A42                      |
| PRESSURE WARNING SWITCH                              | 1d0                    | - IN LUGGAGE COMPARTMENT       | F31                      |
| PRESSURE SWITCH AIR CONDITIONING SYSTEM              | 6b0                    | IN LUGGAGE COMPARTMENT         | E30                      |
| RECEIVER FOR RADIO BERLIN                            |                        |                                |                          |
|                                                      |                        | IN WHEEL HOUSING FRONT RIGHT   |                          |
| TWO-TONE HORN                                        | 3cl                    | - IN WHEEL HOUSING FRONT RIGHT | H80                      |
| FREQUENCY SWITCH FRONT LEFT                          | 9dQ                    | - UNDER THE DOOR TRIM PANEL    | E87                      |
| FREQUENCY SWITCH FRONT RIGHT                         |                        |                                | н87                      |
| BLOWER FINAL STAGE                                   |                        | - IN LUGGAGE COMPARTMENT       | F30                      |
| BLOWER MOTOR RIGHT-                                  |                        |                                |                          |
| BLOWER MOTOR LEFT                                    |                        | — IN LUGGAGE COMPARTMENT       | F30                      |
| GONG RELAY                                           |                        |                                |                          |
|                                                      | 17c0                   |                                |                          |
| SWITCH REAR SPOILER                                  |                        |                                | M79                      |
| REAR WINDOW WIPER RELAY                              | 15b0                   | ON REAR WINDOW WIPER MOTOR     | F71                      |
|                                                      |                        | IN LUGGAGE COMPARTMENT         |                          |
|                                                      |                        | ON GEARBOX                     |                          |
| MAP ALTERATION- SWITCH                               |                        |                                |                          |
| KNOCK SENSOR1 —                                      |                        |                                |                          |
|                                                      |                        | - ON ENGINE ABOVE              |                          |
| CONDENSER BLOWER                                     |                        |                                |                          |
|                                                      |                        |                                | J49                      |
| LOCKING DIFFERENTIAL VALVES, LONGITUDINAL            |                        |                                | E31                      |
|                                                      |                        | - ENGINE COMPARTMENT -         |                          |
| MICRO SWITCH REAR SPOLIER EXTENDED                   | 16bP                   | - ON TAILGATE                  | N79                      |
| MICRO SWITCH REAR SPOILER RETRACTED                  |                        | - ON TAILGATE                  | N79                      |
| MOTOR SUN ROOF                                       |                        |                                |                          |
| NTC HEATER FAN                                       | 16cP                   | ENGINE COMPARTMENT             | G30                      |
| OIL PRESSURE SENDER                                  | 14cN                   | - ON ENGINE                    | A55/56                   |
| OIL PRESSURE SWITCH                                  |                        |                                |                          |
| OIL COOLER BLOWER                                    | 2dL                    | - IN WHEEL HOUSING FRONT RIGHT | D21                      |
| OIL LEVEL GAGE                                       |                        |                                |                          |
| OIL TEMPERATURE SENDER —                             |                        |                                | A54                      |
| BRAKE BOOSTER PUMP                                   | 1d0                    | IN LUGGAGE COMPARTMENT         | H39/40                   |
| LOCKING DIFFERENTIAL VALVES, TRANSVERSE              | 3dM                    | IN LUGGAGE COMPARTMENT         | E31                      |
|                                                      |                        |                                |                          |

## CONSTRUCTION COMPONENTS

| DESIGNATION, FUNCTION                | position in<br>Vehicle | NDTE                                                               | FIELD IN<br>WIRE DIAG |  |
|--------------------------------------|------------------------|--------------------------------------------------------------------|-----------------------|--|
|                                      | LHD                    |                                                                    |                       |  |
| CONTROL RELAY REAR WINDOW DEFOGGER   | 16cP                   | CARRIER PLATE IN ENGINE COMPARTMENT                                | 0/P29/30              |  |
|                                      |                        | CENTRAL ELECTRIC                                                   |                       |  |
| RELAY AC COMPRESSOR                  | 16cP                   | CARRIER PLATE IN ENGINE COMPARTMENT                                | - L30                 |  |
| RELAY ALARM SYSTEM USA               | 6cM                    | — CENTRAL ELECTRIC ——————————                                      | K/L7                  |  |
| RELAY TWO-TONE HORN                  | 6cM                    | — CENTRAL ELECTRIC ———————                                         | G/H78                 |  |
| RELAY POWER WINDOW REGULATOR         | 6cM                    | — CENTRAL ELECTRIC —                                               | J13/14                |  |
| RELAY BLOWER                         | 16cP                   | - CARRIER PLATE IN ENGINE COMPARTMENT                              | J/K30                 |  |
| RELAY ADDITIONAL CLEANING FLUID PUMP | 6cM                    | CENTRAL ELECTRIC                                                   | E75/76                |  |
| RELAY CATALYZER                      | 6cM                    | CENTRAL ELECTRIC                                                   | L/M51                 |  |
| RELAY TERM.X                         | 6cM                    | — CENTRAL ELECTRIC ———————————                                     | K44                   |  |
|                                      |                        | CENTRAL ELECTRIC                                                   |                       |  |
| RELAY REAR FOG LIGHT-BACKUP LIGHT-   | 6cM                    | CENTRAL ELECTRIC                                                   | J/K7                  |  |
|                                      |                        | CENTRAL ELECTRIC                                                   |                       |  |
| RELAY DIL COOLER BLOWER -            | 6cM                    | — CENTRAL ELECTRIC                                                 | K21                   |  |
| RELAY BRAKE BOOSTER PUMP             | 6cM                    | CENTRAL ELECTRIC                                                   | H34/35                |  |
|                                      |                        | CENTRAL ELECTRIC                                                   |                       |  |
|                                      |                        | ON GEARBOX RIGHT                                                   |                       |  |
| SHIFT VALVE RESONANCE FLAP           | 15bN                   | ON ENGINE                                                          | - G41                 |  |
|                                      |                        | - ON WINDSHIELD WASHER TANKIN WHEEL HOUSING FRONT LEFT-            |                       |  |
|                                      |                        | CARRIER PLATE IN ENGINE COMPARTMENT                                |                       |  |
|                                      |                        | - ON WINDSHIELD WASHER TANKIN WHEEL HOUSING FRONT LEFT-            |                       |  |
|                                      |                        | CENTRAL ELECTRIC                                                   |                       |  |
|                                      |                        | ON CLUTCH BELL HOUSING RIGHT                                       |                       |  |
| DRIVE CRUISE CONTROL                 |                        |                                                                    |                       |  |
|                                      |                        | — IN LUGGAGE COMPARTMENT                                           | A33-38                |  |
|                                      |                        | — IN LUGGAGE COMPARTMENT                                           |                       |  |
|                                      |                        | - IN LUGGAGE COMPARTMENT LEFT                                      |                       |  |
|                                      |                        | - UNDER THE SEAT RIGHT                                             |                       |  |
|                                      |                        | ON INTRUMENT PANEL                                                 |                       |  |
|                                      |                        | - UNDER THE SEAT RIGHT                                             |                       |  |
|                                      |                        | — UNDER THE INSTRUMENT PANEL —                                     |                       |  |
| RITTER CONTACT                       | 7cP                    | — On Ignition Lock ————————————————————————————————————            | - PS6                 |  |
|                                      |                        | — IN FUEL TANK————————————————————————————————————                 |                       |  |
|                                      |                        | ON ENGINE ABOVE                                                    |                       |  |
|                                      |                        | ON ENGINE LEFT                                                     |                       |  |
|                                      |                        | - UNDER THE SEAT LEFT -                                            |                       |  |
| PERISTOR BLOWER                      | 16dP                   | - ENGINE COMPARTMENT                                               | - J30                 |  |
|                                      |                        | - IN WHEEL HOUSING FRONT LEFT                                      |                       |  |
|                                      |                        | — IN WHEEL HOUSING FRONT RIGHT———————————————————————————————————— |                       |  |
|                                      |                        | ON INTRUMENT PANEL                                                 |                       |  |
| MIDED INTERMITTENT CONTROL DELAY     | 6rM                    | CENTRAL ELECTRIC                                                   | - H75                 |  |
| CENTRAL FLECTRIC                     | 6rM                    | IN LUGGAGE COMPARTMENT                                             |                       |  |
|                                      |                        | - ON STEERING COLUMNETT                                            |                       |  |
|                                      |                        | - ENGINE COMPARTMENT LEFT-                                         |                       |  |
|                                      |                        | - ENGINE COMPARTMENT LEFT                                          |                       |  |
|                                      |                        | - ENGINE COMPARTMENT LEFT                                          |                       |  |
|                                      |                        | ENGINE COMPARTMENT LEFT                                            |                       |  |
|                                      |                        | — IN LUGGAGE COMPARTMENT                                           |                       |  |

### PLUG CONNECTIONS AND GROUND POINTS

97 ADDITIONAL WIRE DIAGRAM TRAILER COUPLING В C D G Н K 101 SIDE MARKER-LIGHTS TURN SIGNALS 102 1.0 BK/GN 1.0 BK/GN TURN SIGNALS RIGHT GROUND 0.75 GR/RE 0.75 ER/RE 0.75 BR/RE SIDE MARKER-SIDE MARKER LIGHT 10 BK/RE STOP LIGHTS STOP LIGHTS 103 TAIL LIGHT ASSEMBLY NO. 2/60 BACKUP LAMP REAR FOG LIGHT 10 GR/BR 1.0 GR/BR 10 GR/BR BACKUP LAMP 10 WT/GN 1.0 WT/EN REAR FDG LIGHT GROUND REAR FOG LIGHT BACKUP LAMP TAIL LIGHT ASSEMBLY LEFT STOP LIGHTS 106 STOP LIGHTS 0.75 GR/BK SIDE MARKER-LIGHTS SIDE MARKER LIGHT GROUND 10 8K/WT 1,0 BK/WT TURN SIGNALS LEFT TURN SIGNALS 107 SIDE MARKER-REAR FOG LIGHT CUTDUT RELAY 108 109 FLASHER SEE 97-3 SOCKET FOR TRAILER COUPLING INDICATOR LIGHTS SEE 97-13 110 Α В D G Н K