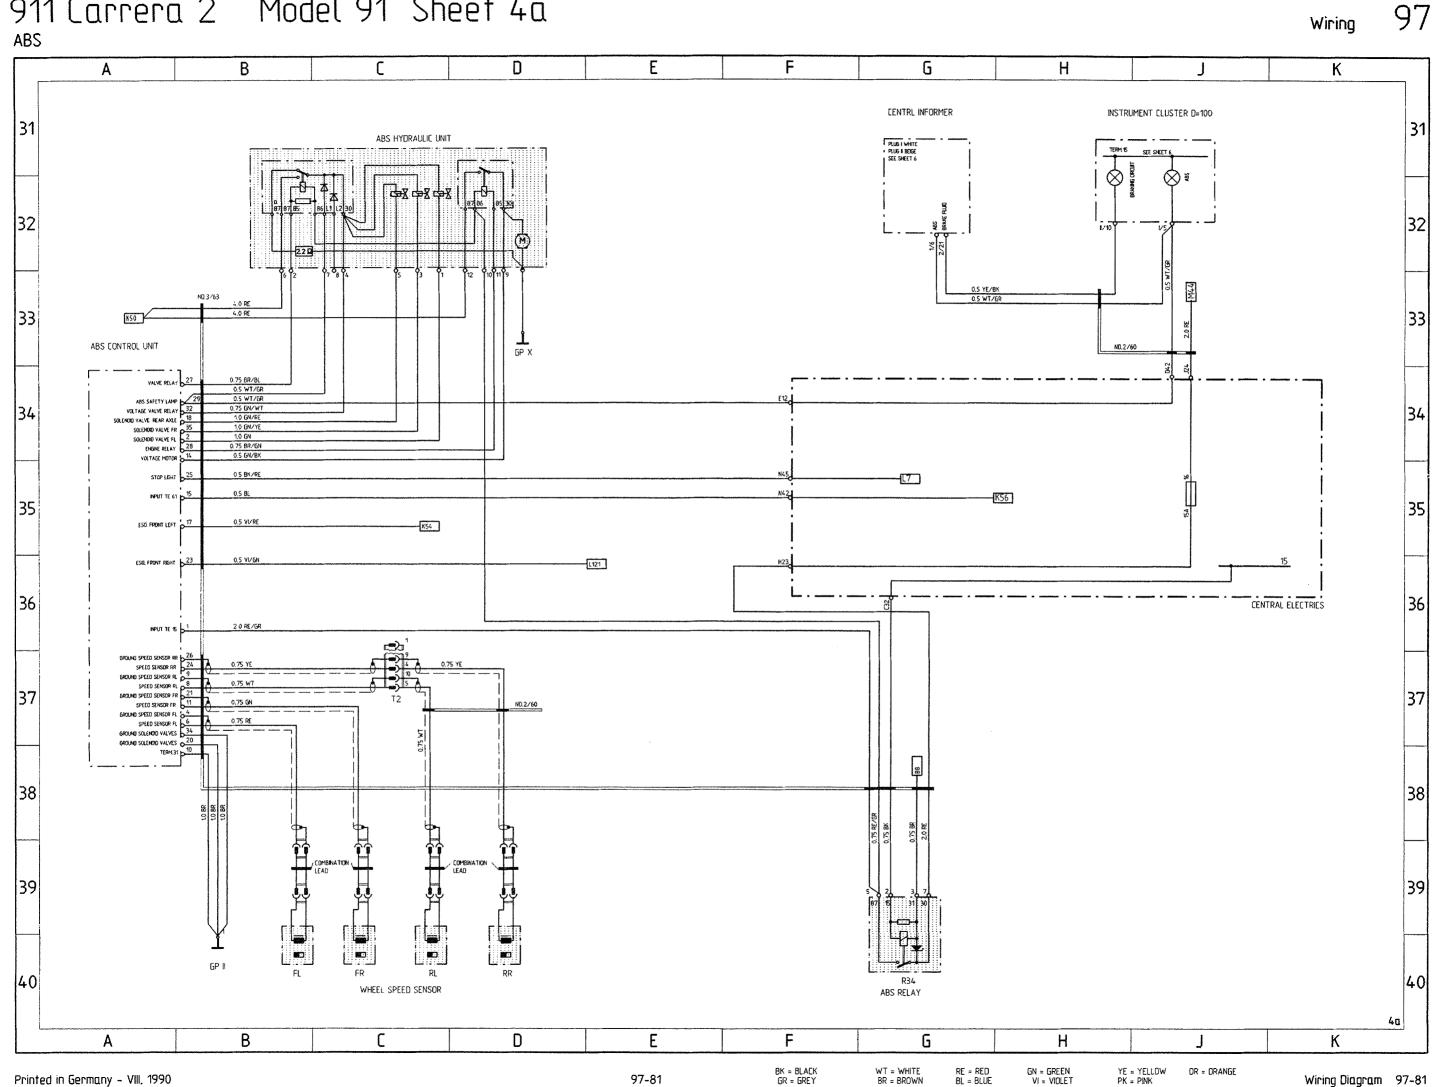

# Wiring Diagram Type 911 Carrera 4 Model 89

The wiring diagram consists of 11 individual wiring diagrams, 1 sheet construction components and 1 sheet plug connections and ground points. These are divided into coordinate fields.

Each individual wiring diagram contains a part of the central-electrics box in a dashdotted frame.

This part of the central-electrics box shows all the lines and relays necessary for the individual wiring diagram.

The earth/ground points are identified by "MP" and their location is shown in a vehicle diagram.

The 10-pin connectors on the central-electrics box are clipped together out of 3 parts, the 20-pin connectors are clipped together out of 5 parts.

Part 1, with the moduled-on fastening lug, is the "starting element".

Parts 2,3 and 4 are "module elements".

The 10-pin connectors only contents one "module element".

Start- and module elements are identified by the numbers 1....5.

Part 5 ist a "coding element".

The designations of the plug connections in the wiring diagram refer to the "starting element" from, for example, B 11......15, and to the first module element from B 21.....25.

# Wiring Diagram Type 911Carrera 4 Model 89

|          | Coordinates | •                                                              |
|----------|-------------|----------------------------------------------------------------|
| Sheet 1  | 1- 10       | Lights                                                         |
| Sheet 2  | 11 - 20     | Alarm System, Central Locks, Mirror,<br>Power Window Regulator |
| Sheet 3  | 21 - 30     | Heater, AC, Coolant Fan, Rear Window Defogger                  |
| Sheet 4  | 31 - 40     | ABS, Porsche Dynamic AWD Control                               |
| Sheet 5  | 41 - 50     | Motor, Ignition, Cruise Control                                |
| Sheet 6  | 51 - 60     | Instruments, Sender, Central Informer                          |
| Sheet 7  | 61 - 70     | Seats                                                          |
| Sheet 8  | 71 - 80     | Rear Spoiler, Two-Tone Horns, Wipe- and Wash<br>Cleaners       |
| Sheet 9  | 81 - 90     | Radio                                                          |
| Sheet 10 | 91 - 100    | Fog Light, Rear Fog Light                                      |
| Sheet 11 |             | Central Electric                                               |
| Sheet 12 |             | Construction Components                                        |
| Sheet 13 |             | Plug Connections and Ground Points                             |