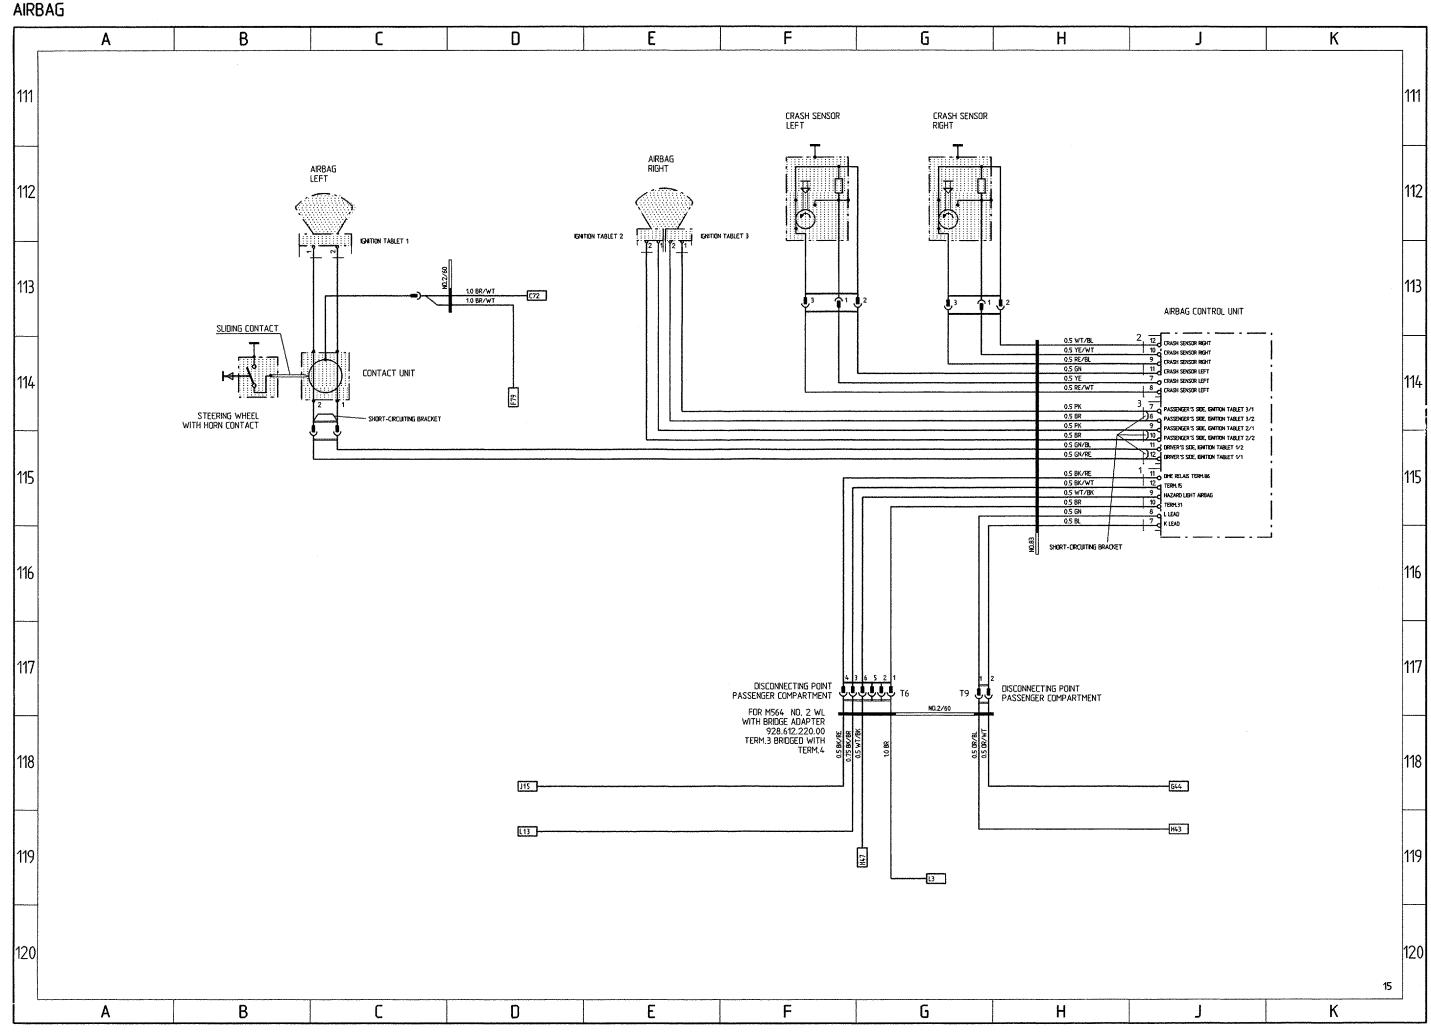

# Wiring Diagram Type 911Carrera 2 and 4 Model 90

|       |    | Coordinates |                                                                                  |
|-------|----|-------------|----------------------------------------------------------------------------------|
| Sheet | 1  | 1 - 10      | Lights                                                                           |
| Sheet | 2  | 11 - 20     | Alarm System, Central Locks, Mirror,<br>Power Window Regulator                   |
| Sheet | 3  | 21 - 30     | Heater, AC, Coolant Fan, Rear Window<br>Defogger                                 |
| Sheet | 4  | 31 - 40     | ABS, Porsche Dynamic AWD Control (Carrera 4)                                     |
| Sheet | 4a | 31 - 40     | ABS (Carrera 2)                                                                  |
| Sheet | 5  | 41 - 50     | Motor, Ignition, Cruise Control                                                  |
| Sheet | 6  | 51 - 60     | Instruments, Sender, Central Informer                                            |
| Sheet | 7  | 61 - 70     | Seats                                                                            |
| Sheet | 8  | 71 - 80     | Rear Spoiler, Two-Tone Horns, Wipe- and Wash Cleaners, Sun Roof, Convertible Top |
| Sheet | 9  | 81 - 90     | Radio                                                                            |
| Sheet | 10 | 91 - 100    | Fog Light, Rear Fog Light                                                        |
| Sheet | 11 |             | Central Electric                                                                 |
| Sheet | 12 |             | Construction Components                                                          |
| Sheet | 13 |             | Plug Connections, Ground Points, M-Numbers                                       |
| Sheet | 14 | 101 - 110   | Trailer Coupling                                                                 |
| Sheet | 15 | 111 - 120   | Rev-meter, On-board computer, Airbag                                             |
| Sheet | 16 | 121 - 130   | Tiptronic (Carrera 2)                                                            |