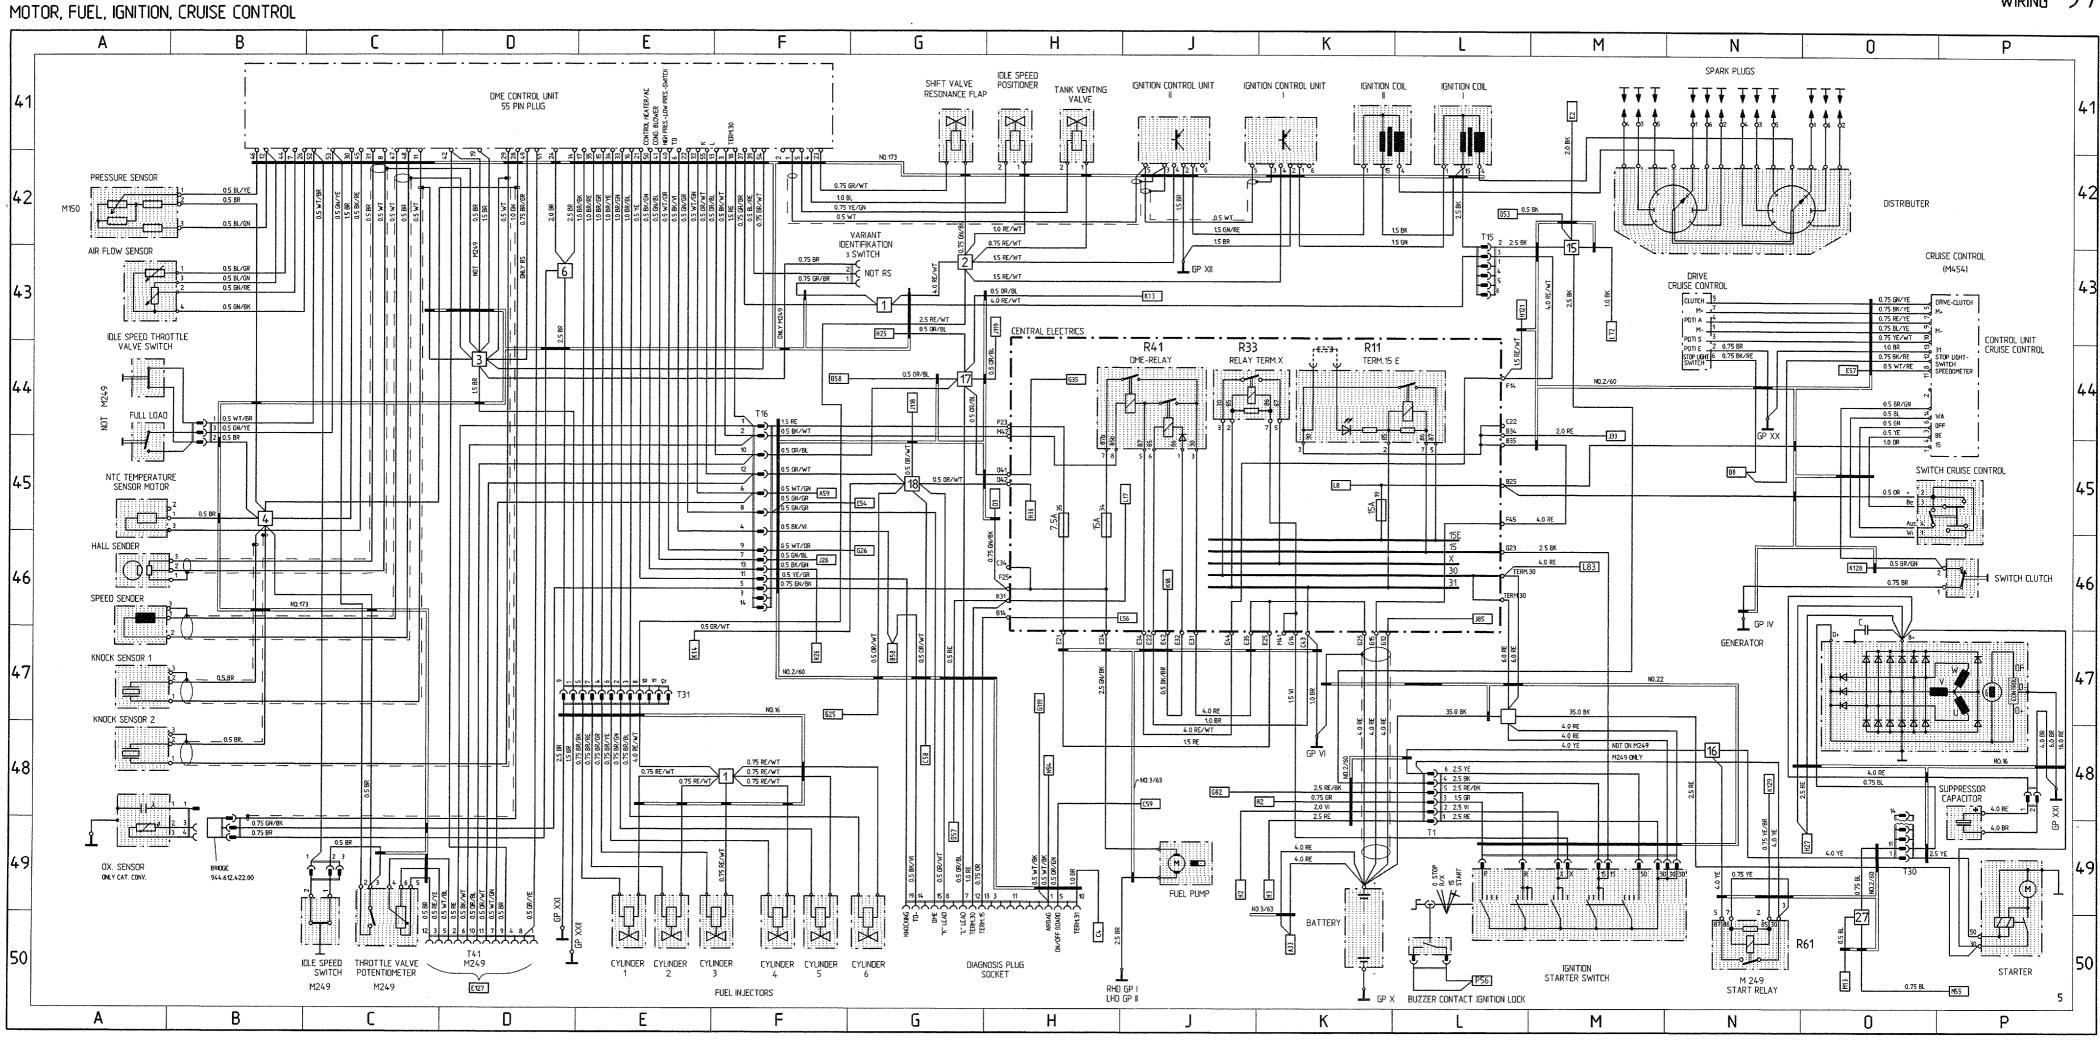

# Wiring Diagram Type 911 Carrera 4 Model 89

The wiring diagram consists of 11 individual wiring diagrams, 1 sheet construction components and 1 sheet plug connections and ground points. These are divided into coordinate fields.

Each individual wiring diagram contains a part of the central-electrics box in a dashdotted frame.

This part of the central-electrics box shows all the lines and relays necessary for the individual wiring diagram.

The earth/ground points are identified by "MP" and their location is shown in a vehicle diagram.

The 10-pin connectors on the central-electrics box are clipped together out of 3 parts, the 20-pin connectors are clipped together out of 5 parts.

Part 1, with the moduled-on fastening lug, is the "starting element".

Parts 2,3 and 4 are "module elements".

The 10-pin connectors only contents one "module element".

Start- and module elements are identified by the numbers 1....5.

Part 5 ist a "coding element".

The designations of the plug connections in the wiring diagram refer to the "starting element" from, for example, B 11......15, and to the first module element from B 21.....25.

# Wiring Diagram Type 911Carrera 4 Model 89

|          | Coordinates | •                                                              |
|----------|-------------|----------------------------------------------------------------|
| Sheet 1  | 1- 10       | Lights                                                         |
| Sheet 2  | 11 - 20     | Alarm System, Central Locks, Mirror,<br>Power Window Regulator |
| Sheet 3  | 21 - 30     | Heater, AC, Coolant Fan, Rear Window Defogger                  |
| Sheet 4  | 31 - 40     | ABS, Porsche Dynamic AWD Control                               |
| Sheet 5  | 41 - 50     | Motor, Ignition, Cruise Control                                |
| Sheet 6  | 51 - 60     | Instruments, Sender, Central Informer                          |
| Sheet 7  | 61 - 70     | Seats                                                          |
| Sheet 8  | 71 - 80     | Rear Spoiler, Two-Tone Horns, Wipe- and Wash<br>Cleaners       |
| Sheet 9  | 81 - 90     | Radio                                                          |
| Sheet 10 | 91 - 100    | Fog Light, Rear Fog Light                                      |
| Sheet 11 |             | Central Electric                                               |
| Sheet 12 |             | Construction Components                                        |
| Sheet 13 |             | Plug Connections and Ground Points                             |