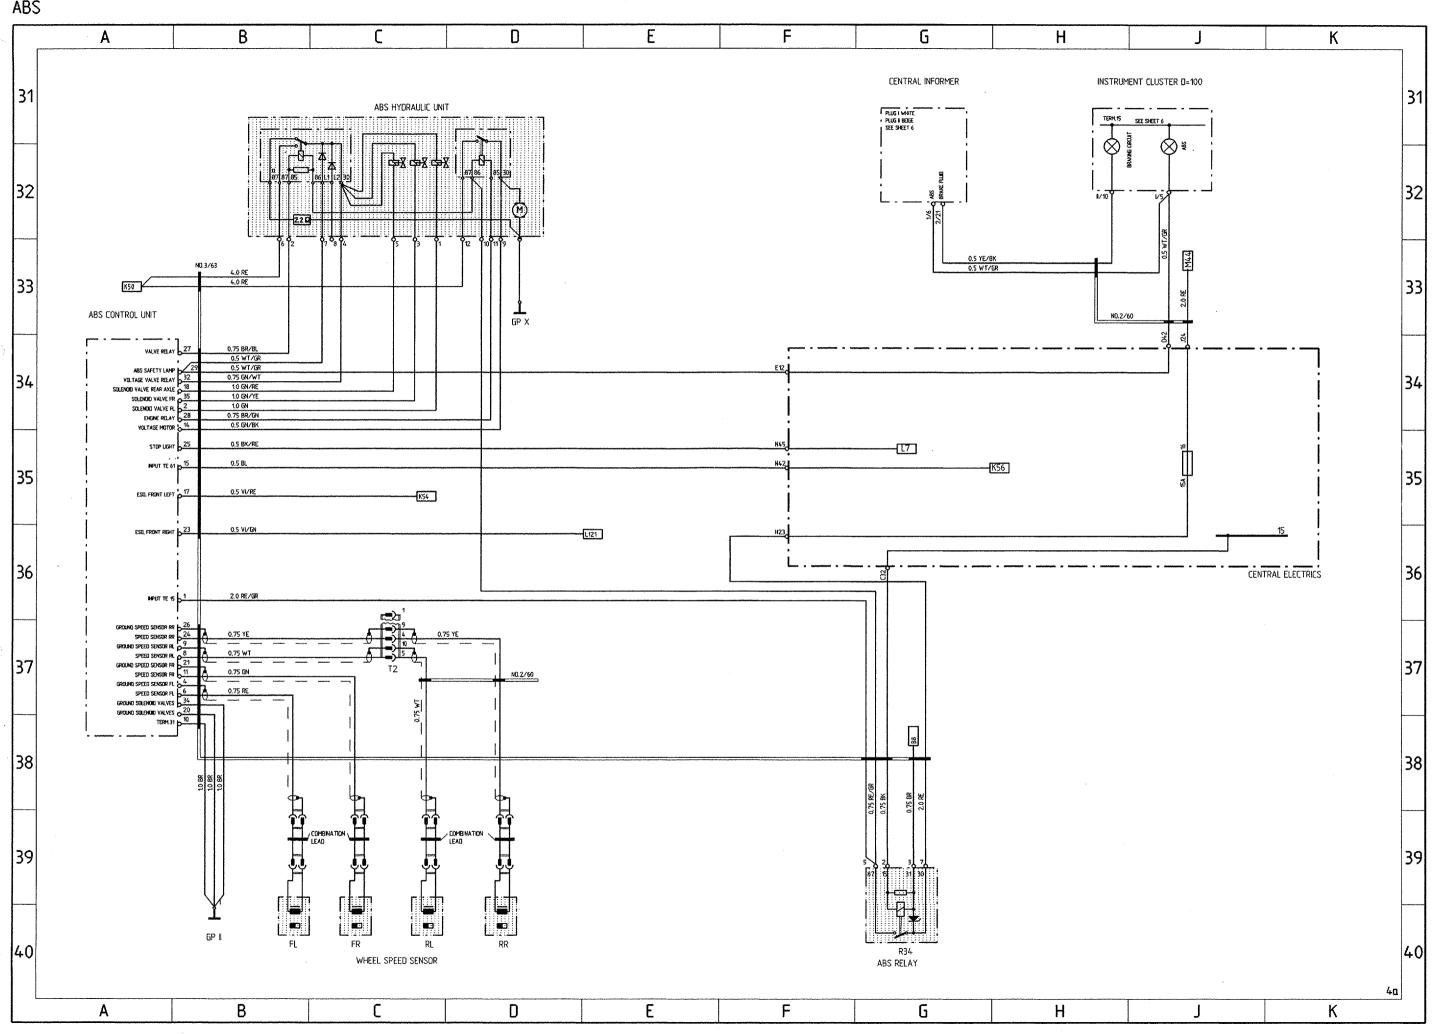

# Wiring Diagram Type 911Carrera 2 and 4 Model 90

|       |    | Coordinates |                                                                                  |
|-------|----|-------------|----------------------------------------------------------------------------------|
| Sheet | 1  | 1 - 10      | Lights                                                                           |
| Sheet | 2  | 11 - 20     | Alarm System, Central Locks, Mirror,<br>Power Window Regulator                   |
| Sheet | 3  | 21 - 30     | Heater, AC, Coolant Fan, Rear Window<br>Defogger                                 |
| Sheet | 4  | 31 - 40     | ABS, Porsche Dynamic AWD Control (Carrera 4)                                     |
| Sheet | 4a | 31 - 40     | ABS (Carrera 2)                                                                  |
| Sheet | 5  | 41 - 50     | Motor, Ignition, Cruise Control                                                  |
| Sheet | 6  | 51 - 60     | Instruments, Sender, Central Informer                                            |
| Sheet | 7  | 61 - 70     | Seats                                                                            |
| Sheet | 8  | 71 - 80     | Rear Spoiler, Two-Tone Horns, Wipe- and Wash Cleaners, Sun Roof, Convertible Top |
| Sheet | 9  | 81 - 90     | Radio                                                                            |
| Sheet | 10 | 91 - 100    | Fog Light, Rear Fog Light                                                        |
| Sheet | 11 |             | Central Electric                                                                 |
| Sheet | 12 |             | Construction Components                                                          |
| Sheet | 13 |             | Plug Connections, Ground Points, M-Numbers                                       |
| Sheet | 14 | 101 - 110   | Trailer Coupling                                                                 |
| Sheet | 15 | 111 - 120   | Rev-meter, On-board computer, Airbag                                             |
| Sheet | 16 | 121 - 130   | Tiptronic (Carrera 2)                                                            |

# Wiring Diagram Type 911 Carrera 2 and 4 Model 90

The wiring diagram consists of 15 individual wiring diagrams, 1 sheet construction components and 1 sheet plug connections and ground points. These are divided into coordinate fields.

Each individual wiring diagram contains a part of the central-electrics box in a dashdotted frame.

This part of the central-electrics box shows all the lines and relays necessary for the individual wiring diagram.

The earth/ground points are identified by "MP" and their location is shown in a vehicle diagram.

The 10-pin connectors on the central-electrics box are clipped together out of 3 parts, the 20-pin connectors are clipped together out of 5 parts.

Part 1, with the moduled-on fastening lug, is the "starting element".

Parts 2,3 and 4 are "module elements".

The 10-pin connectors only contents one "module element".

Start- and module elements are identified by the numbers 1....5.

Part 5 ist a "coding element".

The designations of the plug connections in the wiring diagram refer to the "starting element" from, for example, B 11......15, and to the first module element from B 21.....25.