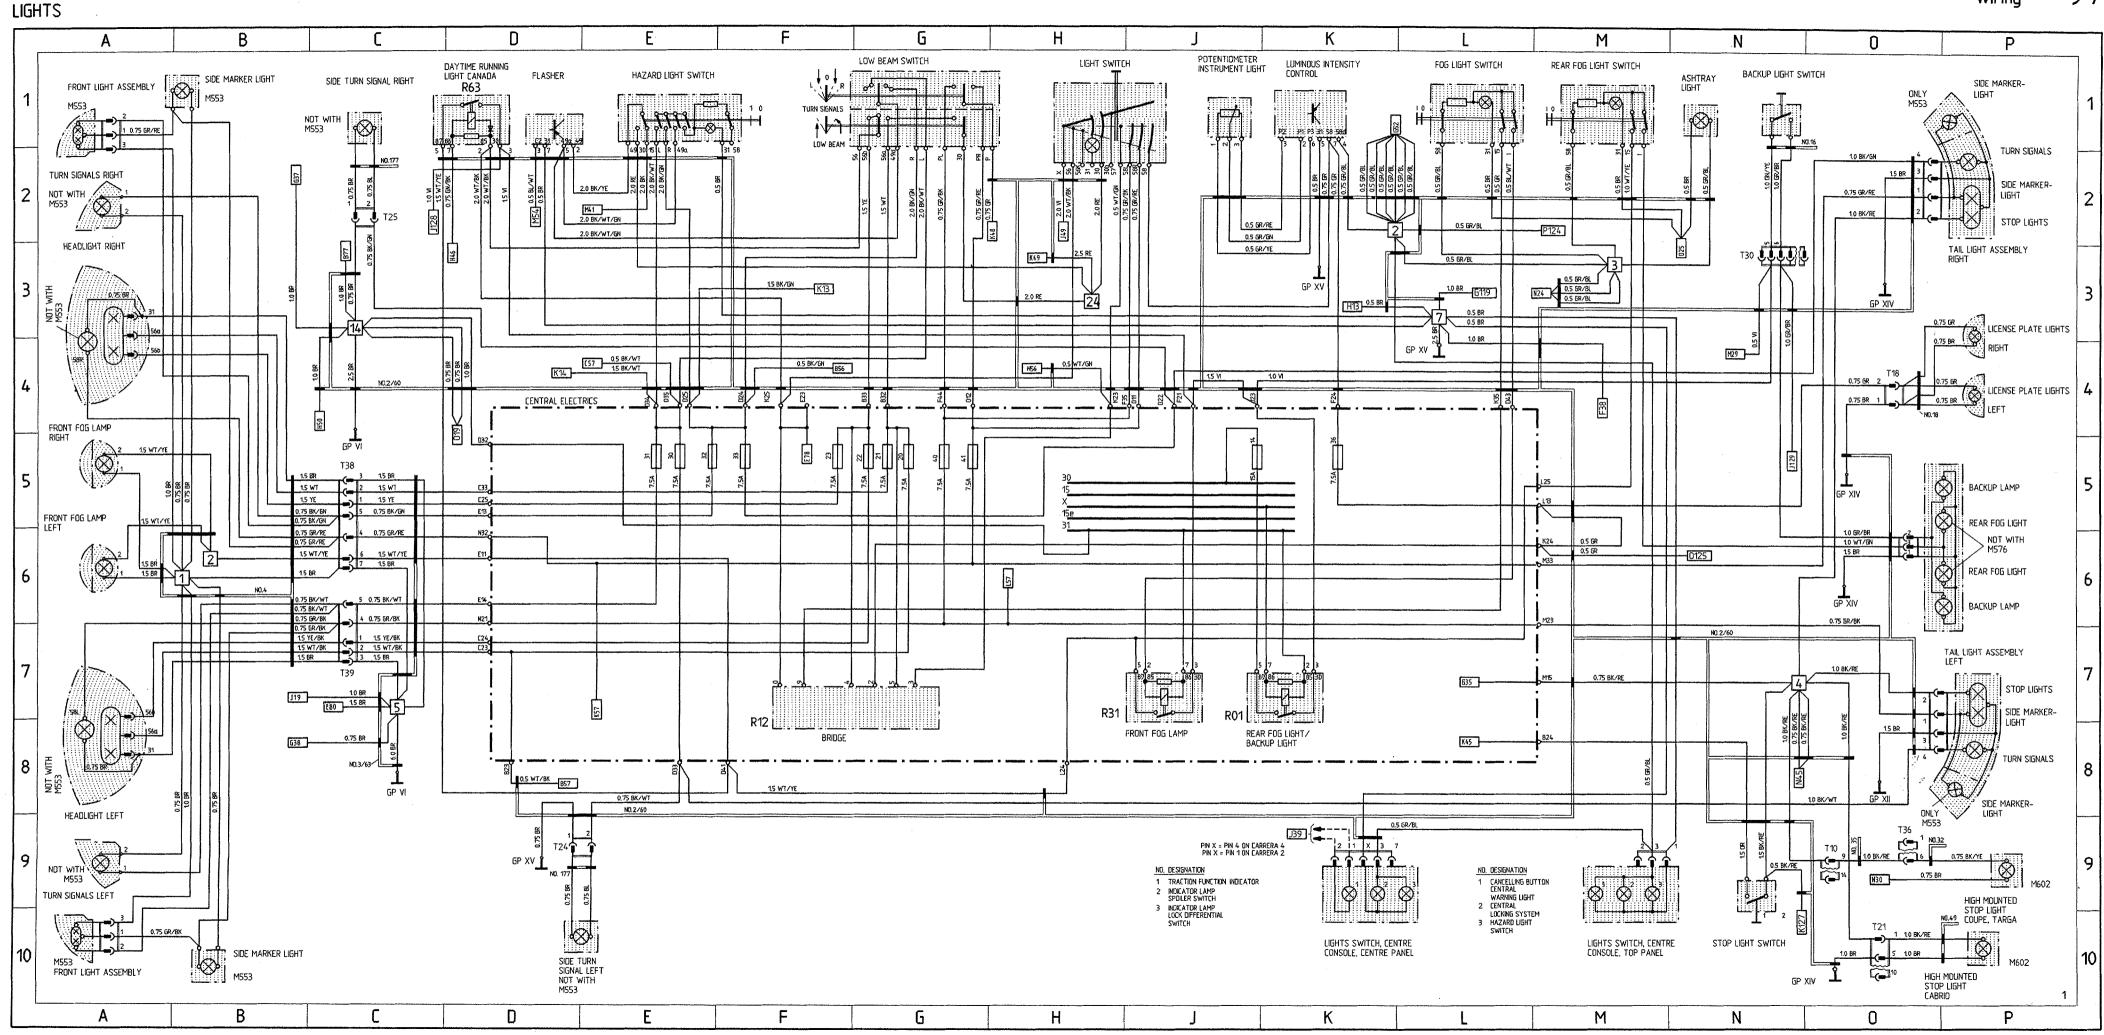

# Wiring Diagram Type 911 Carrera 4 Model 89

The wiring diagram consists of 11 individual wiring diagrams, 1 sheet construction components and 1 sheet plug connections and ground points. These are divided into coordinate fields.

Each individual wiring diagram contains a part of the central-electrics box in a dashdotted frame.

This part of the central-electrics box shows all the lines and relays necessary for the individual wiring diagram.

The earth/ground points are identified by "MP" and their location is shown in a vehicle diagram.

The 10-pin connectors on the central-electrics box are clipped together out of 3 parts, the 20-pin connectors are clipped together out of 5 parts.

Part 1, with the moduled-on fastening lug, is the "starting element".

Parts 2,3 and 4 are "module elements".

The 10-pin connectors only contents one "module element".

Start- and module elements are identified by the numbers 1....5.

Part 5 ist a "coding element".

The designations of the plug connections in the wiring diagram refer to the "starting element" from, for example, B 11......15, and to the first module element from B 21.....25.

# Wiring Diagram Type 911Carrera 4 Model 89

|          | Coordinates | •                                                              |
|----------|-------------|----------------------------------------------------------------|
| Sheet 1  | 1- 10       | Lights                                                         |
| Sheet 2  | 11 - 20     | Alarm System, Central Locks, Mirror,<br>Power Window Regulator |
| Sheet 3  | 21 - 30     | Heater, AC, Coolant Fan, Rear Window Defogger                  |
| Sheet 4  | 31 - 40     | ABS, Porsche Dynamic AWD Control                               |
| Sheet 5  | 41 - 50     | Motor, Ignition, Cruise Control                                |
| Sheet 6  | 51 - 60     | Instruments, Sender, Central Informer                          |
| Sheet 7  | 61 - 70     | Seats                                                          |
| Sheet 8  | 71 - 80     | Rear Spoiler, Two-Tone Horns, Wipe- and Wash<br>Cleaners       |
| Sheet 9  | 81 - 90     | Radio                                                          |
| Sheet 10 | 91 - 100    | Fog Light, Rear Fog Light                                      |
| Sheet 11 |             | Central Electric                                               |
| Sheet 12 |             | Construction Components                                        |
| Sheet 13 |             | Plug Connections and Ground Points                             |