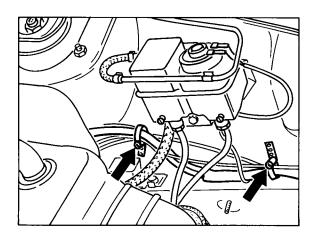

#### Replacing air flow sensor connector

Situation: Rough engine running, e.g. poor throttle response, rough idling.

#### Note

Leave a gap of approx. 15 mm between the air flow sensor connector and the oil tank breather pipe. If the gap is too small or if the connector touches the breather pipe, check the breather pipe routing and correct it if required.

Speedster 1786-97

911 Carrera

1787-97

On the Speedster, the breather pipe bracket is located to the right of the air flow sensor wire while, on the 911 Carrera, it is located to the left.

- 1. Remove upper air filter section with filter element.
- Release oil tank brather hose from rubber shroud.

1788-97

3. Pull connector off the air flow sensor. The connector is accessible from the right-hand side across the air filter.

- Pull out wiring harness complete with connector from between air flow sensor and idle speed positioner towards the rear.
- 5. Push back rubber sleeve.