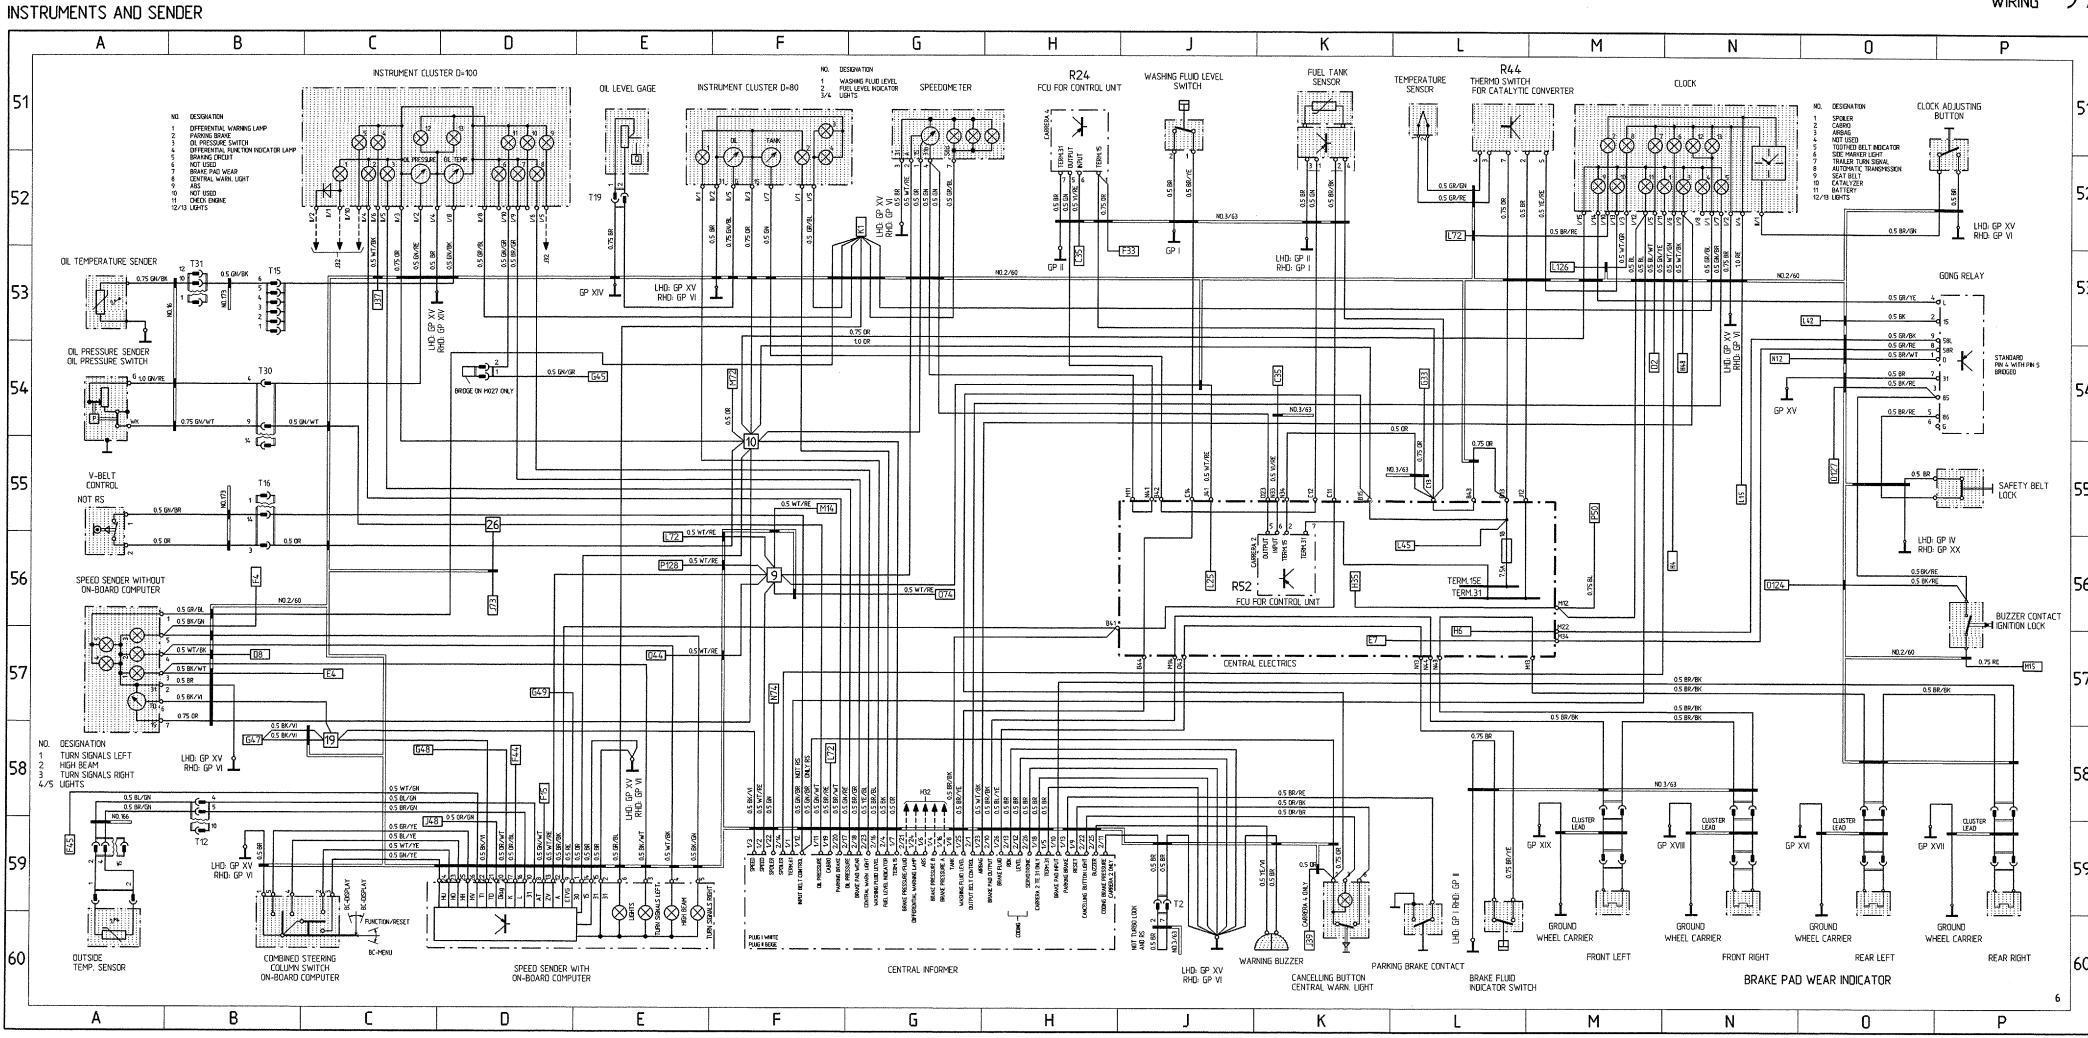

# Wiring Diagram Type 911Carrera 4 Model 89

|          | Coordinates | •                                                              |
|----------|-------------|----------------------------------------------------------------|
| Sheet 1  | 1- 10       | Lights                                                         |
| Sheet 2  | 11 - 20     | Alarm System, Central Locks, Mirror,<br>Power Window Regulator |
| Sheet 3  | 21 - 30     | Heater, AC, Coolant Fan, Rear Window Defogger                  |
| Sheet 4  | 31 - 40     | ABS, Porsche Dynamic AWD Control                               |
| Sheet 5  | 41 - 50     | Motor, Ignition, Cruise Control                                |
| Sheet 6  | 51 - 60     | Instruments, Sender, Central Informer                          |
| Sheet 7  | 61 - 70     | Seats                                                          |
| Sheet 8  | 71 - 80     | Rear Spoiler, Two-Tone Horns, Wipe- and Wash<br>Cleaners       |
| Sheet 9  | 81 - 90     | Radio                                                          |
| Sheet 10 | 91 - 100    | Fog Light, Rear Fog Light                                      |
| Sheet 11 |             | Central Electric                                               |
| Sheet 12 |             | Construction Components                                        |
| Sheet 13 |             | Plug Connections and Ground Points                             |

## CONSTRUCTION COMPONENTS

| DESIGNATION, FUNCTION                                | Position in<br>Vehicle | NOTE                           | FIELD IN<br>WIRE DIAGRAM |
|------------------------------------------------------|------------------------|--------------------------------|--------------------------|
|                                                      | LHD                    |                                |                          |
| ABS RELAY                                            |                        | CONTRACTOR CONTRACTOR          | 639/40                   |
| ALARM HORN                                           |                        |                                |                          |
| Antenna amplifier                                    | 7bl                    | — IN LUGGAGE COMPARTMENT—————  |                          |
| FLASHER                                              | 7dN                    | - IN CENTRE CONSOLE            | D1                       |
| BOOSTER                                              | 9eM                    | - UNDER THE SEAT RIGHT         | G <b>6</b> 5             |
| DIAGNOSIS PLUG SOCKET                                | 7cL                    | - IN PASSENGER'S FOOTWELL -    | G/H <del>5</del> 0       |
| DME RELAY                                            | 6cM                    | — CENTRAL ELECTRIC ————        | J44                      |
| DME CONTROL UNIT                                     | 9eP                    | - UNDER THE SEAT LEFT          | 8-F41                    |
| SPEED SENDER                                         | 15cP                   | — ON ENGINE LEFT —————         | A47                      |
| THROTTLE VALVE SWITCH                                | 15bN                   | ON THROTTLE VALVE ASSEMBLY     | A44/45                   |
| PRESSURE SENSOR ———————————————————————————————————— | 10eP                   | - UNDER THE SEAT LEFT          | A42                      |
| PRESSURE WARNING SWITCH                              | 1d0                    | - IN LUGGAGE COMPARTMENT       | F31                      |
| PRESSURE SWITCH AIR CONDITIONING SYSTEM              | 6b0                    | IN LUGGAGE COMPARTMENT         | E30                      |
| RECEIVER FOR RADIO BERLIN                            |                        |                                |                          |
|                                                      |                        | IN WHEEL HOUSING FRONT RIGHT   |                          |
| TWO-TONE HORN                                        | 3cl                    | - IN WHEEL HOUSING FRONT RIGHT | H80                      |
| FREQUENCY SWITCH FRONT LEFT                          | 9dQ                    | - UNDER THE DOOR TRIM PANEL    | E87                      |
| FREQUENCY SWITCH FRONT RIGHT                         |                        |                                | н87                      |
| BLOWER FINAL STAGE                                   |                        | - IN LUGGAGE COMPARTMENT       | F30                      |
| BLOWER MOTOR RIGHT-                                  |                        |                                |                          |
| BLOWER MOTOR LEFT                                    |                        | — IN LUGGAGE COMPARTMENT       | F30                      |
| GONG RELAY                                           |                        |                                |                          |
|                                                      | 17c0                   |                                |                          |
| SWITCH REAR SPOILER                                  |                        |                                | M79                      |
| REAR WINDOW WIPER RELAY                              | 15b0                   | ON REAR WINDOW WIPER MOTOR     | F71                      |
|                                                      |                        | IN LUGGAGE COMPARTMENT         |                          |
|                                                      |                        | ON GEARBOX                     |                          |
| MAP ALTERATION- SWITCH                               |                        |                                |                          |
| KNOCK SENSOR1 —                                      |                        |                                |                          |
|                                                      |                        | - ON ENGINE ABOVE              |                          |
| CONDENSER BLOWER                                     |                        |                                |                          |
|                                                      |                        |                                | J49                      |
| LOCKING DIFFERENTIAL VALVES, LONGITUDINAL            |                        |                                | E31                      |
|                                                      |                        | - ENGINE COMPARTMENT -         |                          |
| MICRO SWITCH REAR SPOLIER EXTENDED                   | 16bP                   | - ON TAILGATE                  | N79                      |
| MICRO SWITCH REAR SPOILER RETRACTED                  |                        | - ON TAILGATE                  | N79                      |
| MOTOR SUN ROOF                                       |                        |                                |                          |
| NTC HEATER FAN                                       | 16cP                   | ENGINE COMPARTMENT             | G30                      |
| OIL PRESSURE SENDER                                  | 14cN                   | - ON ENGINE                    | A55/56                   |
| OIL PRESSURE SWITCH                                  |                        |                                |                          |
| OIL COOLER BLOWER                                    | 2dL                    | - IN WHEEL HOUSING FRONT RIGHT | D21                      |
| OIL LEVEL GAGE                                       |                        |                                |                          |
| OIL TEMPERATURE SENDER —                             |                        |                                | A54                      |
| BRAKE BOOSTER PUMP                                   | 1d0                    | IN LUGGAGE COMPARTMENT         | H39/40                   |
| LOCKING DIFFERENTIAL VALVES, TRANSVERSE              | 3dM                    | IN LUGGAGE COMPARTMENT         | E31                      |
|                                                      |                        |                                |                          |