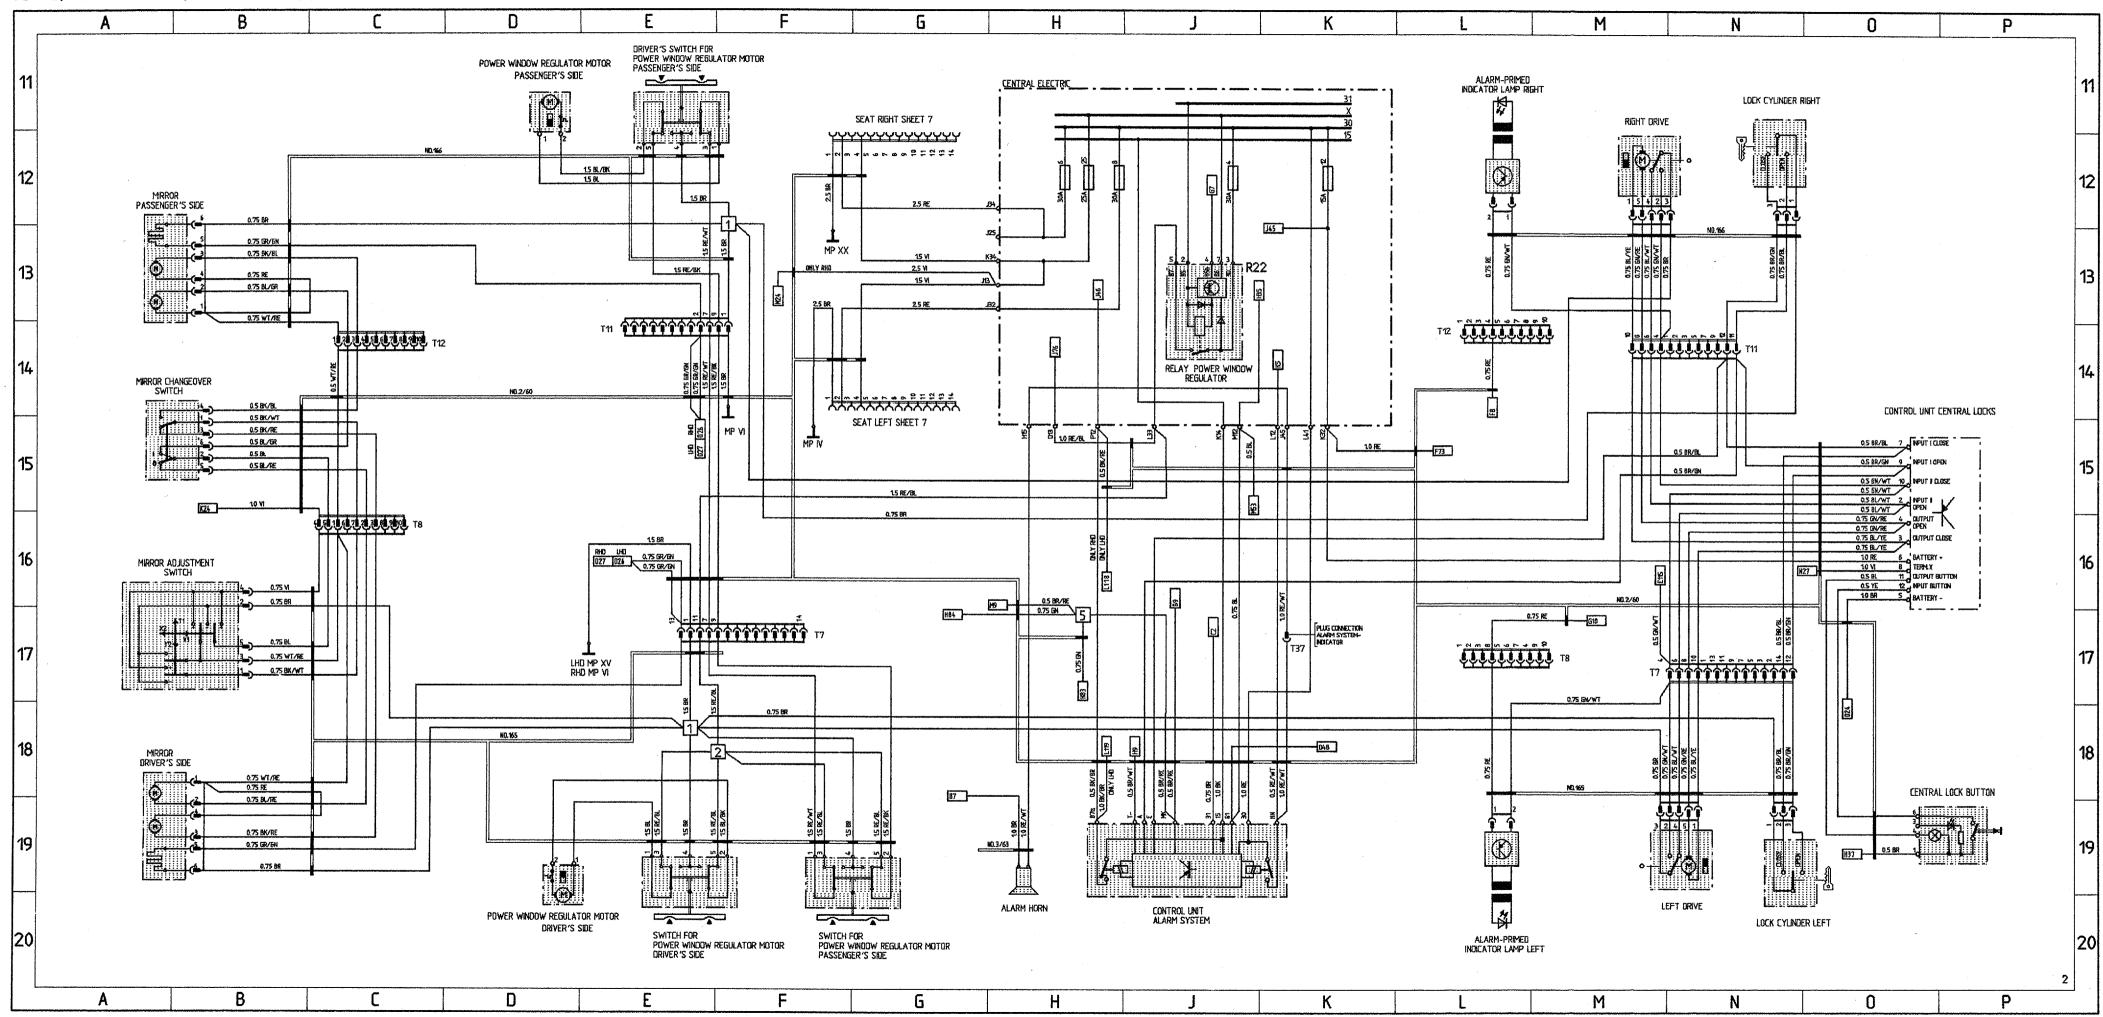

# Wiring Diagram Type 911Carrera 4 Model 89

|          | Coordinates | •                                                              |
|----------|-------------|----------------------------------------------------------------|
| Sheet 1  | 1- 10       | Lights                                                         |
| Sheet 2  | 11 - 20     | Alarm System, Central Locks, Mirror,<br>Power Window Regulator |
| Sheet 3  | 21 - 30     | Heater, AC, Coolant Fan, Rear Window Defogger                  |
| Sheet 4  | 31 - 40     | ABS, Porsche Dynamic AWD Control                               |
| Sheet 5  | 41 - 50     | Motor, Ignition, Cruise Control                                |
| Sheet 6  | 51 - 60     | Instruments, Sender, Central Informer                          |
| Sheet 7  | 61 - 70     | Seats                                                          |
| Sheet 8  | 71 - 80     | Rear Spoiler, Two-Tone Horns, Wipe- and Wash<br>Cleaners       |
| Sheet 9  | 81 - 90     | Radio                                                          |
| Sheet 10 | 91 - 100    | Fog Light, Rear Fog Light                                      |
| Sheet 11 |             | Central Electric                                               |
| Sheet 12 |             | Construction Components                                        |
| Sheet 13 |             | Plug Connections and Ground Points                             |

# Wiring Diagram Type 911Carrera 2 and 4 Model 90

|       |    | Coordinates |                                                                                  |
|-------|----|-------------|----------------------------------------------------------------------------------|
| Sheet | 1  | 1 - 10      | Lights                                                                           |
| Sheet | 2  | 11 - 20     | Alarm System, Central Locks, Mirror,<br>Power Window Regulator                   |
| Sheet | 3  | 21 - 30     | Heater, AC, Coolant Fan, Rear Window<br>Defogger                                 |
| Sheet | 4  | 31 - 40     | ABS, Porsche Dynamic AWD Control (Carrera 4)                                     |
| Sheet | 4a | 31 - 40     | ABS (Carrera 2)                                                                  |
| Sheet | 5  | 41 - 50     | Motor, Ignition, Cruise Control                                                  |
| Sheet | 6  | 51 - 60     | Instruments, Sender, Central Informer                                            |
| Sheet | 7  | 61 - 70     | Seats                                                                            |
| Sheet | 8  | 71 - 80     | Rear Spoiler, Two-Tone Horns, Wipe- and Wash Cleaners, Sun Roof, Convertible Top |
| Sheet | 9  | 81 - 90     | Radio                                                                            |
| Sheet | 10 | 91 - 100    | Fog Light, Rear Fog Light                                                        |
| Sheet | 11 |             | Central Electric                                                                 |
| Sheet | 12 |             | Construction Components                                                          |
| Sheet | 13 |             | Plug Connections, Ground Points, M-Numbers                                       |
| Sheet | 14 | 101 - 110   | Trailer Coupling                                                                 |
| Sheet | 15 | 111 - 120   | Rev-meter, On-board computer, Airbag                                             |
| Sheet | 16 | 121 - 130   | Tiptronic (Carrera 2)                                                            |