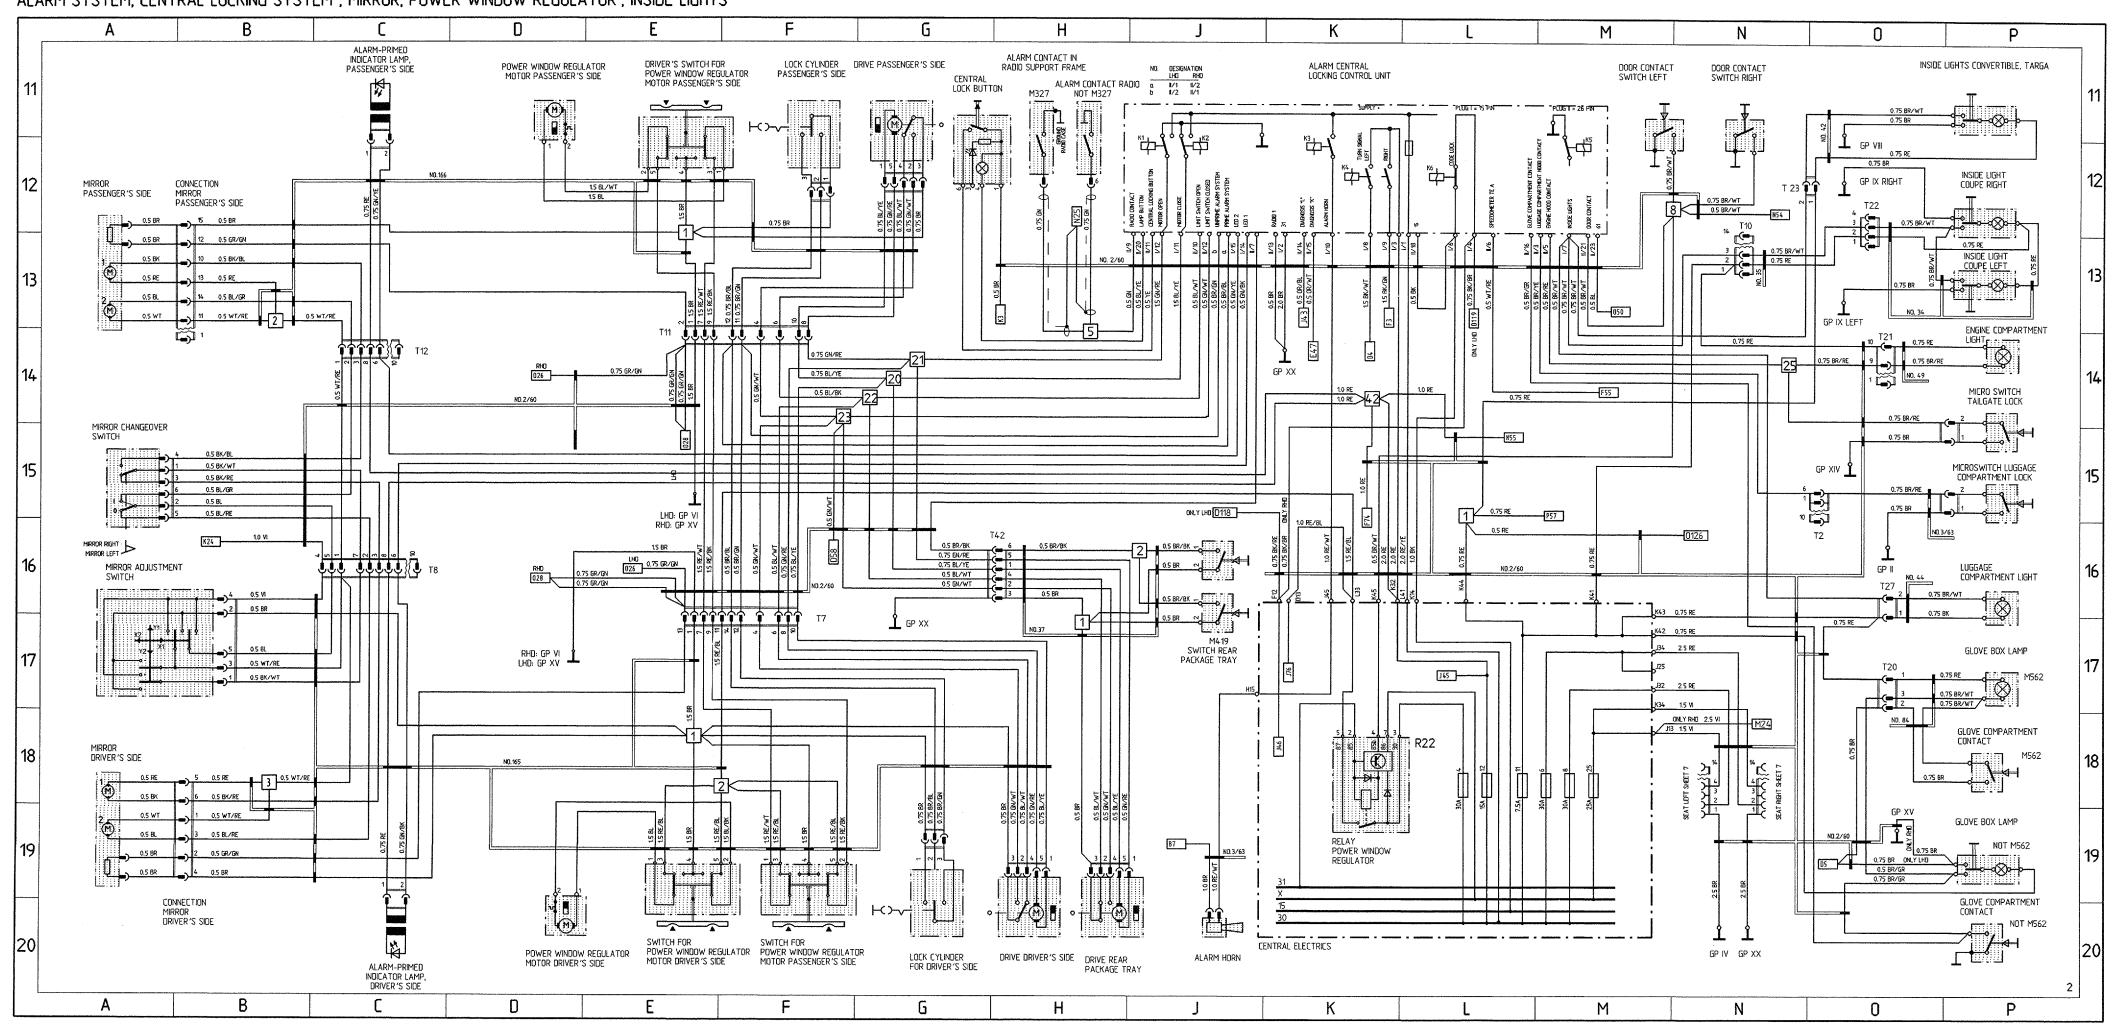

# Wiring Diagram Type 911Carrera 4 Model 89

|          | Coordinates | •                                                              |
|----------|-------------|----------------------------------------------------------------|
| Sheet 1  | 1- 10       | Lights                                                         |
| Sheet 2  | 11 - 20     | Alarm System, Central Locks, Mirror,<br>Power Window Regulator |
| Sheet 3  | 21 - 30     | Heater, AC, Coolant Fan, Rear Window Defogger                  |
| Sheet 4  | 31 - 40     | ABS, Porsche Dynamic AWD Control                               |
| Sheet 5  | 41 - 50     | Motor, Ignition, Cruise Control                                |
| Sheet 6  | 51 - 60     | Instruments, Sender, Central Informer                          |
| Sheet 7  | 61 - 70     | Seats                                                          |
| Sheet 8  | 71 - 80     | Rear Spoiler, Two-Tone Horns, Wipe- and Wash<br>Cleaners       |
| Sheet 9  | 81 - 90     | Radio                                                          |
| Sheet 10 | 91 - 100    | Fog Light, Rear Fog Light                                      |
| Sheet 11 |             | Central Electric                                               |
| Sheet 12 |             | Construction Components                                        |
| Sheet 13 |             | Plug Connections and Ground Points                             |

# Wiring Diagram Type 911 Carrera 4 Model 89

The wiring diagram consists of 11 individual wiring diagrams, 1 sheet construction components and 1 sheet plug connections and ground points. These are divided into coordinate fields.

Each individual wiring diagram contains a part of the central-electrics box in a dashdotted frame.

This part of the central-electrics box shows all the lines and relays necessary for the individual wiring diagram.

The earth/ground points are identified by "MP" and their location is shown in a vehicle diagram.

The 10-pin connectors on the central-electrics box are clipped together out of 3 parts, the 20-pin connectors are clipped together out of 5 parts.

Part 1, with the moduled-on fastening lug, is the "starting element".

Parts 2,3 and 4 are "module elements".

The 10-pin connectors only contents one "module element".

Start- and module elements are identified by the numbers 1....5.

Part 5 ist a "coding element".

The designations of the plug connections in the wiring diagram refer to the "starting element" from, for example, B 11......15, and to the first module element from B 21.....25.