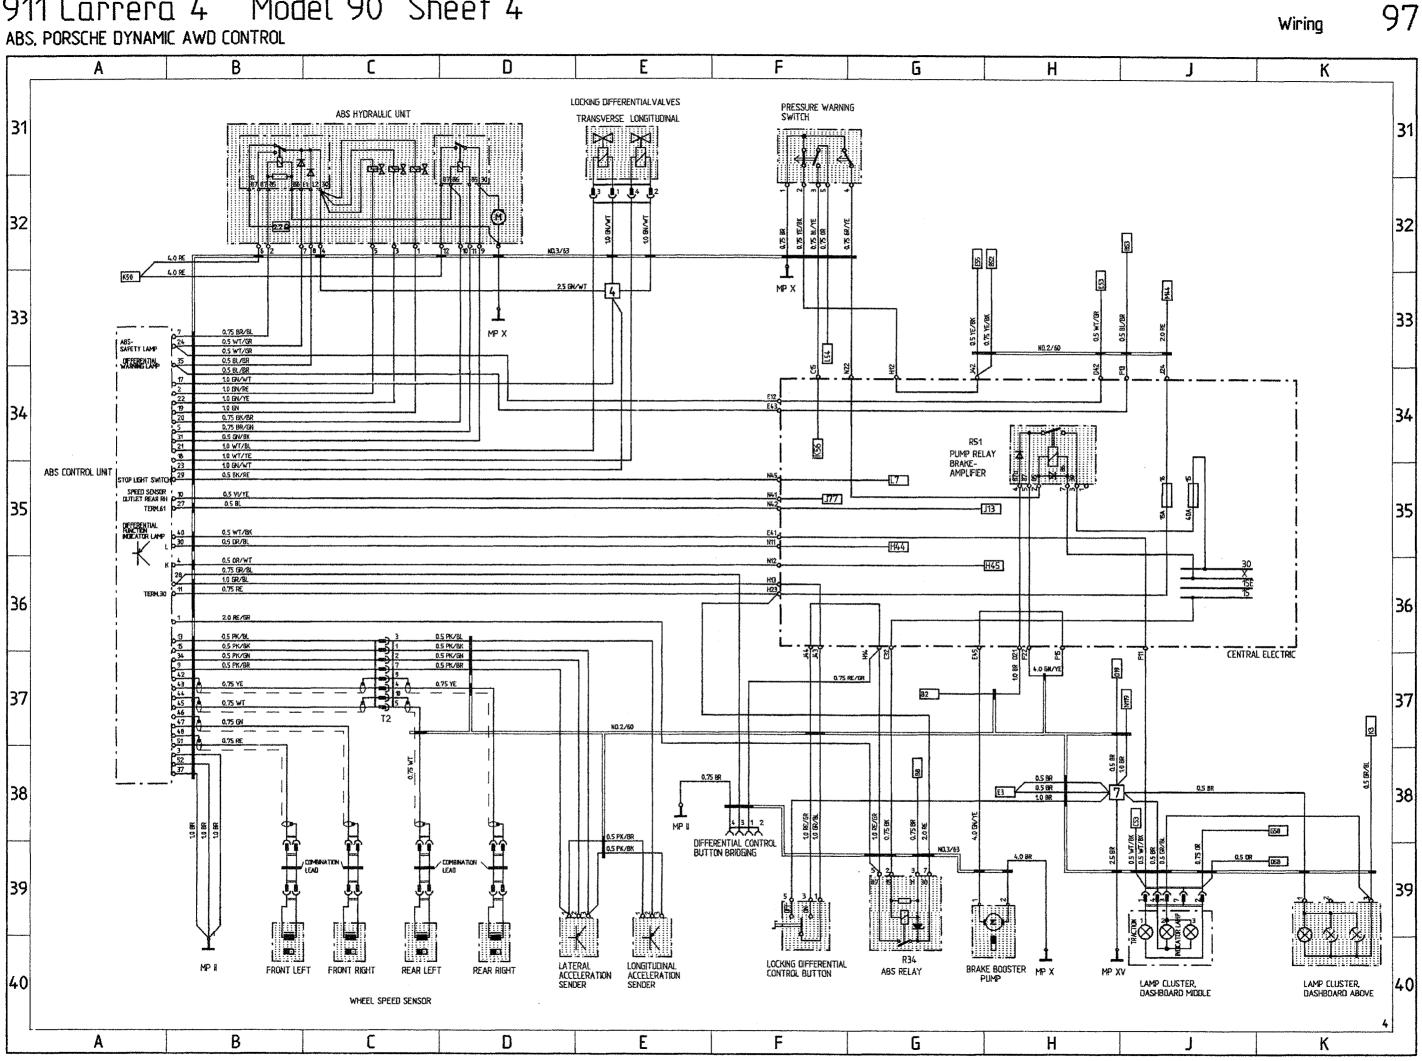

# Wiring Diagram Type 911Carrera 4 Model 89

|          | Coordinates | •                                                              |
|----------|-------------|----------------------------------------------------------------|
| Sheet 1  | 1- 10       | Lights                                                         |
| Sheet 2  | 11 - 20     | Alarm System, Central Locks, Mirror,<br>Power Window Regulator |
| Sheet 3  | 21 - 30     | Heater, AC, Coolant Fan, Rear Window Defogger                  |
| Sheet 4  | 31 - 40     | ABS, Porsche Dynamic AWD Control                               |
| Sheet 5  | 41 - 50     | Motor, Ignition, Cruise Control                                |
| Sheet 6  | 51 - 60     | Instruments, Sender, Central Informer                          |
| Sheet 7  | 61 - 70     | Seats                                                          |
| Sheet 8  | 71 - 80     | Rear Spoiler, Two-Tone Horns, Wipe- and Wash<br>Cleaners       |
| Sheet 9  | 81 - 90     | Radio                                                          |
| Sheet 10 | 91 - 100    | Fog Light, Rear Fog Light                                      |
| Sheet 11 |             | Central Electric                                               |
| Sheet 12 |             | Construction Components                                        |
| Sheet 13 |             | Plug Connections and Ground Points                             |

# Wiring Diagram Type 911Carrera 2 and 4 Model 90

|       |    | Coordinates |                                                                                  |
|-------|----|-------------|----------------------------------------------------------------------------------|
| Sheet | 1  | 1 - 10      | Lights                                                                           |
| Sheet | 2  | 11 - 20     | Alarm System, Central Locks, Mirror,<br>Power Window Regulator                   |
| Sheet | 3  | 21 - 30     | Heater, AC, Coolant Fan, Rear Window<br>Defogger                                 |
| Sheet | 4  | 31 - 40     | ABS, Porsche Dynamic AWD Control (Carrera 4)                                     |
| Sheet | 4a | 31 - 40     | ABS (Carrera 2)                                                                  |
| Sheet | 5  | 41 - 50     | Motor, Ignition, Cruise Control                                                  |
| Sheet | 6  | 51 - 60     | Instruments, Sender, Central Informer                                            |
| Sheet | 7  | 61 - 70     | Seats                                                                            |
| Sheet | 8  | 71 - 80     | Rear Spoiler, Two-Tone Horns, Wipe- and Wash Cleaners, Sun Roof, Convertible Top |
| Sheet | 9  | 81 - 90     | Radio                                                                            |
| Sheet | 10 | 91 - 100    | Fog Light, Rear Fog Light                                                        |
| Sheet | 11 |             | Central Electric                                                                 |
| Sheet | 12 |             | Construction Components                                                          |
| Sheet | 13 |             | Plug Connections, Ground Points, M-Numbers                                       |
| Sheet | 14 | 101 - 110   | Trailer Coupling                                                                 |
| Sheet | 15 | 111 - 120   | Rev-meter, On-board computer, Airbag                                             |
| Sheet | 16 | 121 - 130   | Tiptronic (Carrera 2)                                                            |