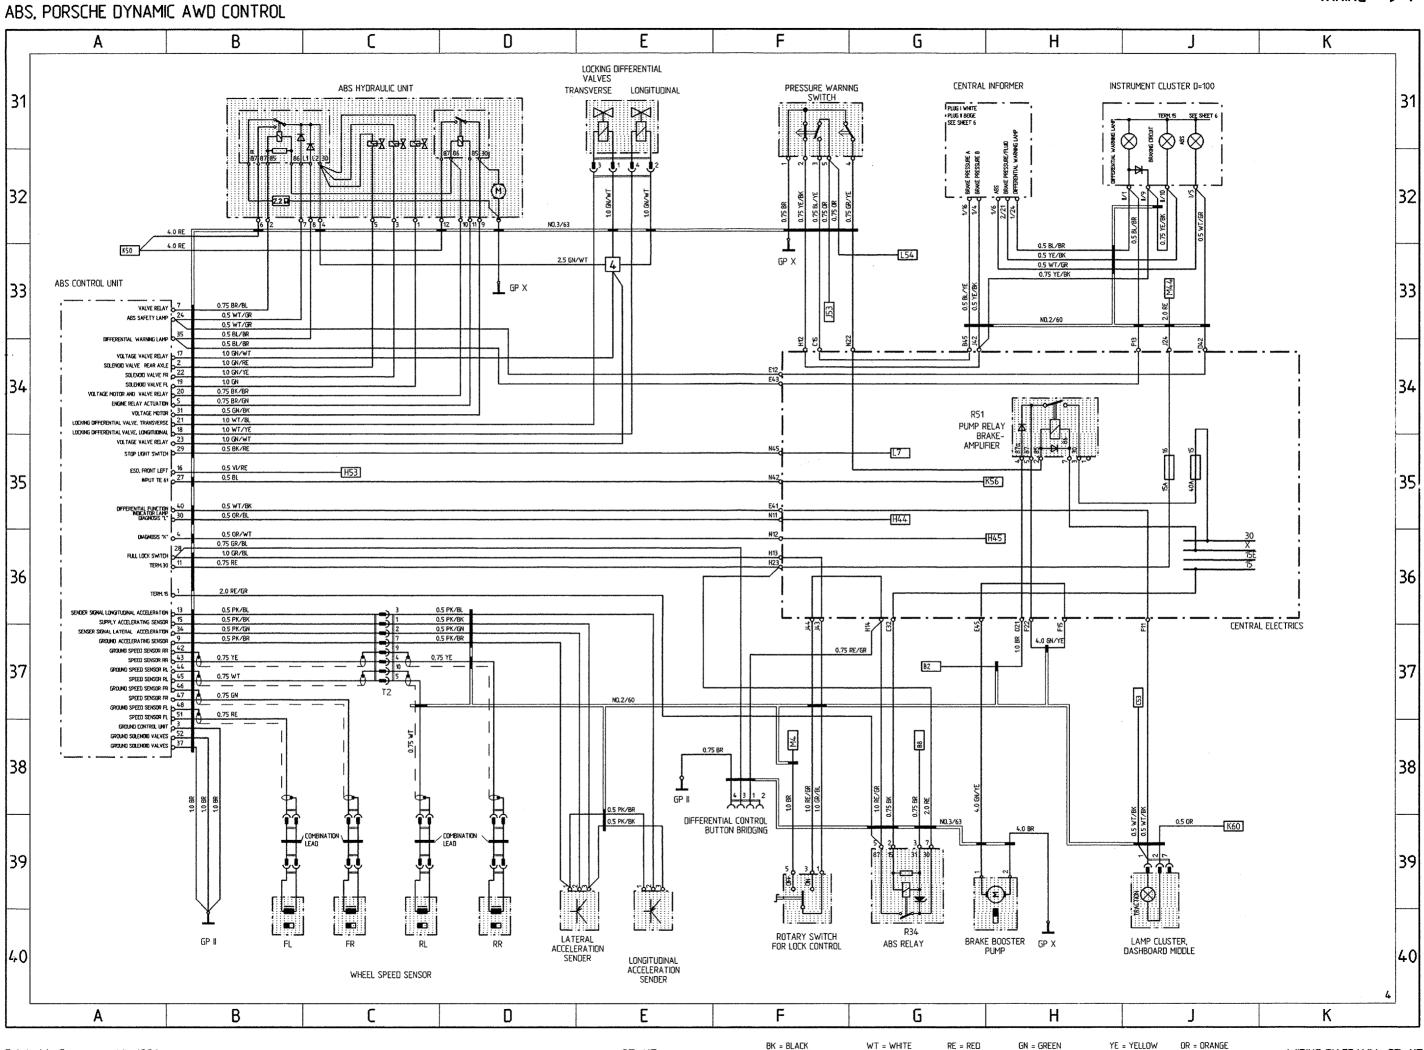

# Wiring Diagram Type 911Carrera 4 Model 89

|          | Coordinates | •                                                              |
|----------|-------------|----------------------------------------------------------------|
| Sheet 1  | 1- 10       | Lights                                                         |
| Sheet 2  | 11 - 20     | Alarm System, Central Locks, Mirror,<br>Power Window Regulator |
| Sheet 3  | 21 - 30     | Heater, AC, Coolant Fan, Rear Window Defogger                  |
| Sheet 4  | 31 - 40     | ABS, Porsche Dynamic AWD Control                               |
| Sheet 5  | 41 - 50     | Motor, Ignition, Cruise Control                                |
| Sheet 6  | 51 - 60     | Instruments, Sender, Central Informer                          |
| Sheet 7  | 61 - 70     | Seats                                                          |
| Sheet 8  | 71 - 80     | Rear Spoiler, Two-Tone Horns, Wipe- and Wash<br>Cleaners       |
| Sheet 9  | 81 - 90     | Radio                                                          |
| Sheet 10 | 91 - 100    | Fog Light, Rear Fog Light                                      |
| Sheet 11 |             | Central Electric                                               |
| Sheet 12 |             | Construction Components                                        |
| Sheet 13 |             | Plug Connections and Ground Points                             |

Printed in Germany

97

97-5

BK = BLACK

97

ABS, PORSCHE DYNAMIC AWD CONTROL

97-11

Printed in Germany

# Wiring Diagram Type 911 Carrera 4 Model 89

The wiring diagram consists of 11 individual wiring diagrams, 1 sheet construction components and 1 sheet plug connections and ground points. These are divided into coordinate fields.

Each individual wiring diagram contains a part of the central-electrics box in a dashdotted frame.

This part of the central-electrics box shows all the lines and relays necessary for the individual wiring diagram.

The earth/ground points are identified by "MP" and their location is shown in a vehicle diagram.

The 10-pin connectors on the central-electrics box are clipped together out of 3 parts, the 20-pin connectors are clipped together out of 5 parts.

Part 1, with the moduled-on fastening lug, is the "starting element".

Parts 2,3 and 4 are "module elements".

The 10-pin connectors only contents one "module element".

Start- and module elements are identified by the numbers 1....5.

Part 5 ist a "coding element".

The designations of the plug connections in the wiring diagram refer to the "starting element" from, for example, B 11......15, and to the first module element from B 21.....25.