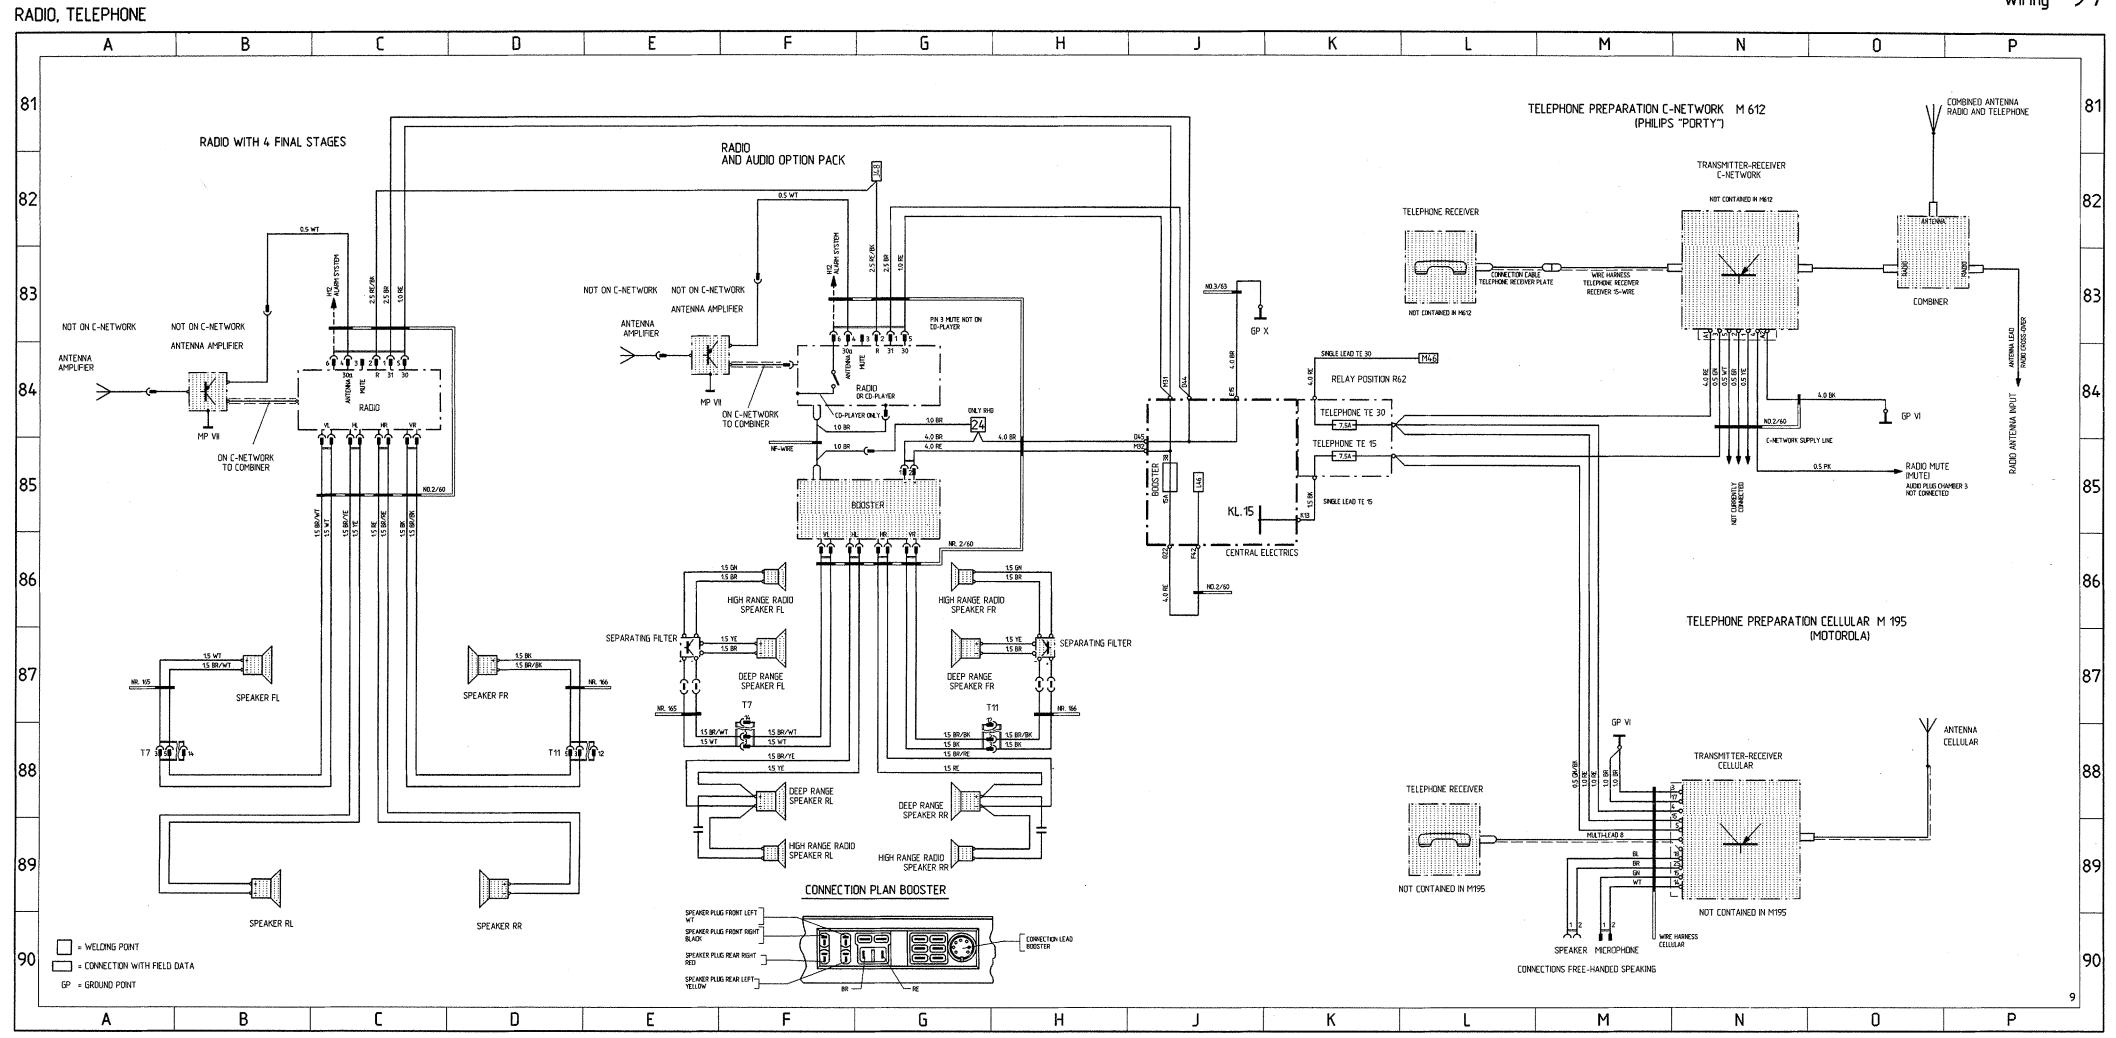

# Wiring Diagram Type 911 Carrera 4 Model 89

The wiring diagram consists of 11 individual wiring diagrams, 1 sheet construction components and 1 sheet plug connections and ground points. These are divided into coordinate fields.

Each individual wiring diagram contains a part of the central-electrics box in a dashdotted frame.

This part of the central-electrics box shows all the lines and relays necessary for the individual wiring diagram.

The earth/ground points are identified by "MP" and their location is shown in a vehicle diagram.

The 10-pin connectors on the central-electrics box are clipped together out of 3 parts, the 20-pin connectors are clipped together out of 5 parts.

Part 1, with the moduled-on fastening lug, is the "starting element".

Parts 2,3 and 4 are "module elements".

The 10-pin connectors only contents one "module element".

Start- and module elements are identified by the numbers 1....5.

Part 5 ist a "coding element".

The designations of the plug connections in the wiring diagram refer to the "starting element" from, for example, B 11......15, and to the first module element from B 21.....25.

# Wiring Diagram Type 911Carrera 4 Model 89

|          | Coordinates | •                                                              |
|----------|-------------|----------------------------------------------------------------|
| Sheet 1  | 1- 10       | Lights                                                         |
| Sheet 2  | 11 - 20     | Alarm System, Central Locks, Mirror,<br>Power Window Regulator |
| Sheet 3  | 21 - 30     | Heater, AC, Coolant Fan, Rear Window Defogger                  |
| Sheet 4  | 31 - 40     | ABS, Porsche Dynamic AWD Control                               |
| Sheet 5  | 41 - 50     | Motor, Ignition, Cruise Control                                |
| Sheet 6  | 51 - 60     | Instruments, Sender, Central Informer                          |
| Sheet 7  | 61 - 70     | Seats                                                          |
| Sheet 8  | 71 - 80     | Rear Spoiler, Two-Tone Horns, Wipe- and Wash<br>Cleaners       |
| Sheet 9  | 81 - 90     | Radio                                                          |
| Sheet 10 | 91 - 100    | Fog Light, Rear Fog Light                                      |
| Sheet 11 |             | Central Electric                                               |
| Sheet 12 |             | Construction Components                                        |
| Sheet 13 |             | Plug Connections and Ground Points                             |