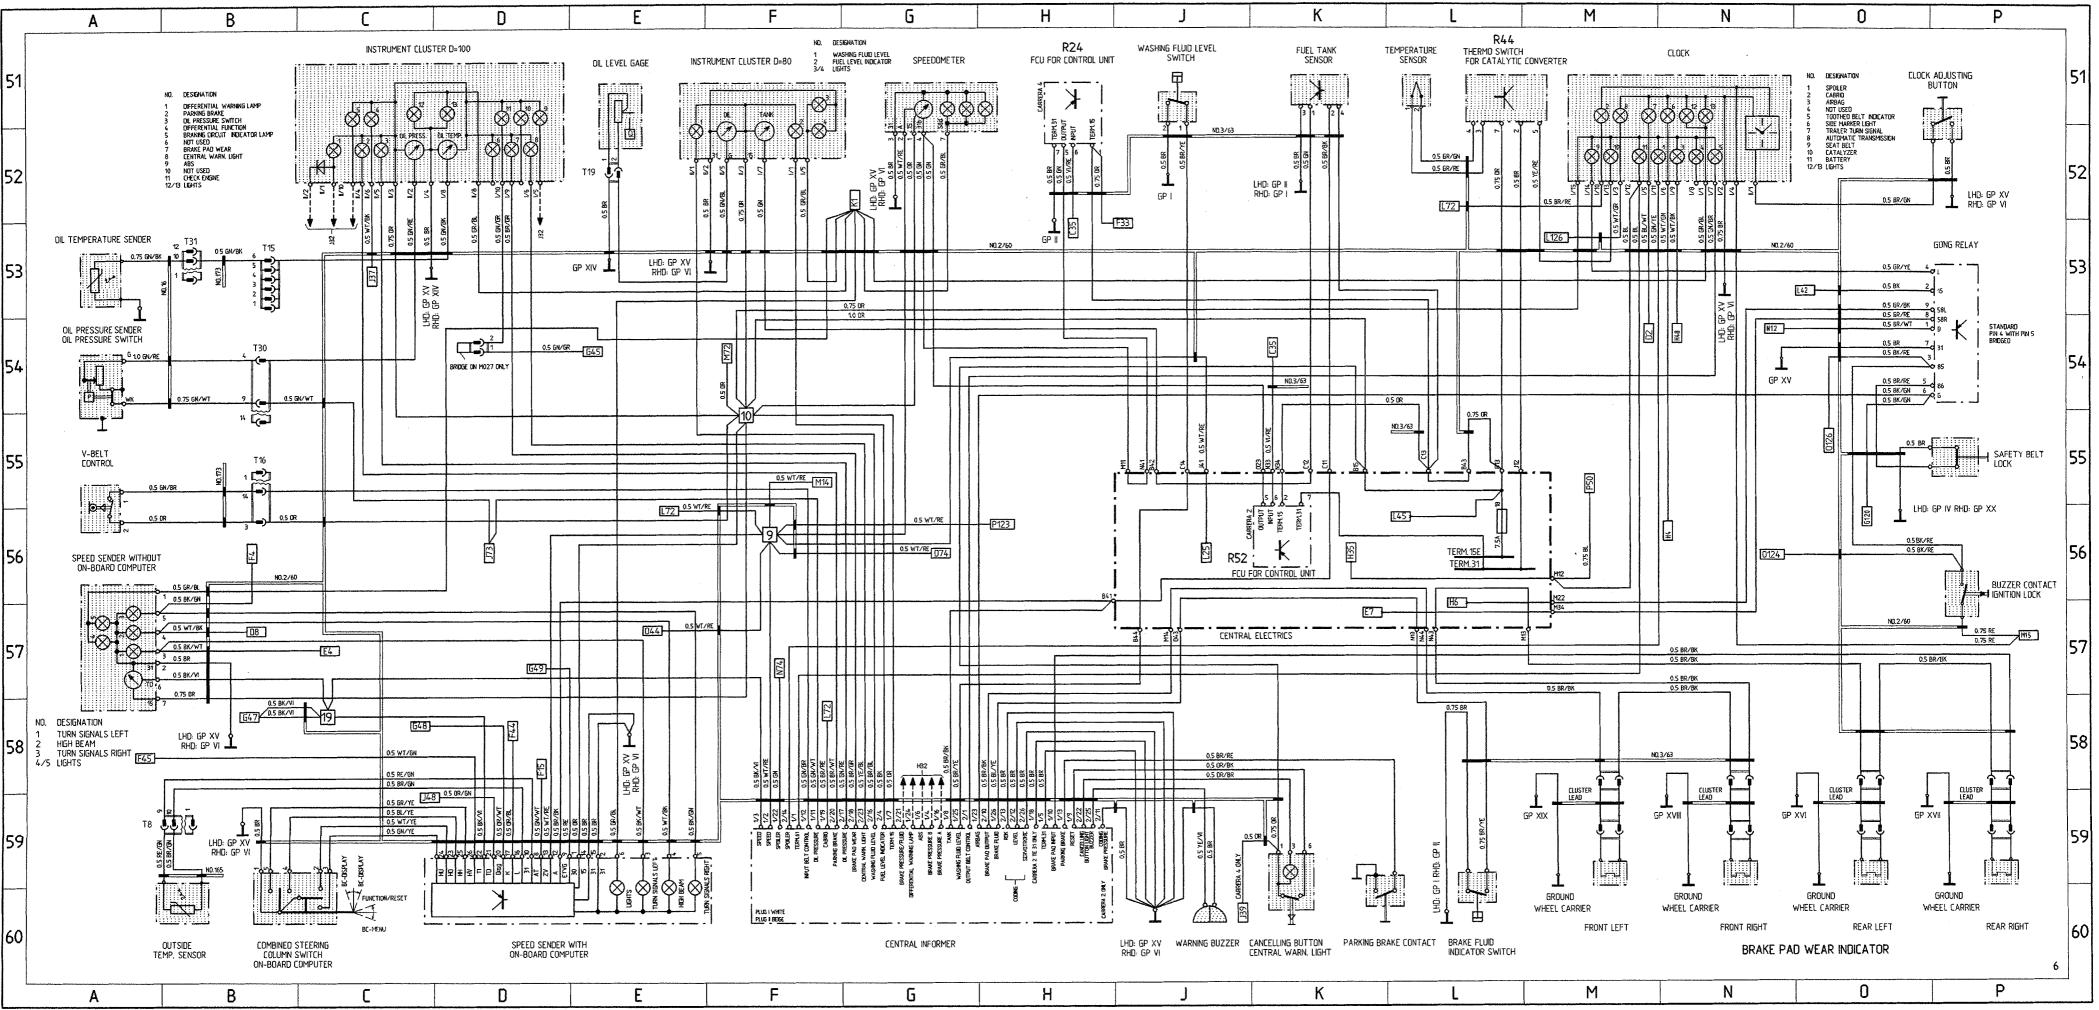

# Wiring Diagram Type 911 Carrera 4 Model 89

The wiring diagram consists of 11 individual wiring diagrams, 1 sheet construction components and 1 sheet plug connections and ground points. These are divided into coordinate fields.

Each individual wiring diagram contains a part of the central-electrics box in a dashdotted frame.

This part of the central-electrics box shows all the lines and relays necessary for the individual wiring diagram.

The earth/ground points are identified by "MP" and their location is shown in a vehicle diagram.

The 10-pin connectors on the central-electrics box are clipped together out of 3 parts, the 20-pin connectors are clipped together out of 5 parts.

Part 1, with the moduled-on fastening lug, is the "starting element".

Parts 2,3 and 4 are "module elements".

The 10-pin connectors only contents one "module element".

Start- and module elements are identified by the numbers 1....5.

Part 5 ist a "coding element".

The designations of the plug connections in the wiring diagram refer to the "starting element" from, for example, B 11......15, and to the first module element from B 21.....25.

# Wiring Diagram Type 911Carrera 4 Model 89

|          | Coordinates | •                                                              |
|----------|-------------|----------------------------------------------------------------|
| Sheet 1  | 1- 10       | Lights                                                         |
| Sheet 2  | 11 - 20     | Alarm System, Central Locks, Mirror,<br>Power Window Regulator |
| Sheet 3  | 21 - 30     | Heater, AC, Coolant Fan, Rear Window Defogger                  |
| Sheet 4  | 31 - 40     | ABS, Porsche Dynamic AWD Control                               |
| Sheet 5  | 41 - 50     | Motor, Ignition, Cruise Control                                |
| Sheet 6  | 51 - 60     | Instruments, Sender, Central Informer                          |
| Sheet 7  | 61 - 70     | Seats                                                          |
| Sheet 8  | 71 - 80     | Rear Spoiler, Two-Tone Horns, Wipe- and Wash<br>Cleaners       |
| Sheet 9  | 81 - 90     | Radio                                                          |
| Sheet 10 | 91 - 100    | Fog Light, Rear Fog Light                                      |
| Sheet 11 |             | Central Electric                                               |
| Sheet 12 |             | Construction Components                                        |
| Sheet 13 |             | Plug Connections and Ground Points                             |