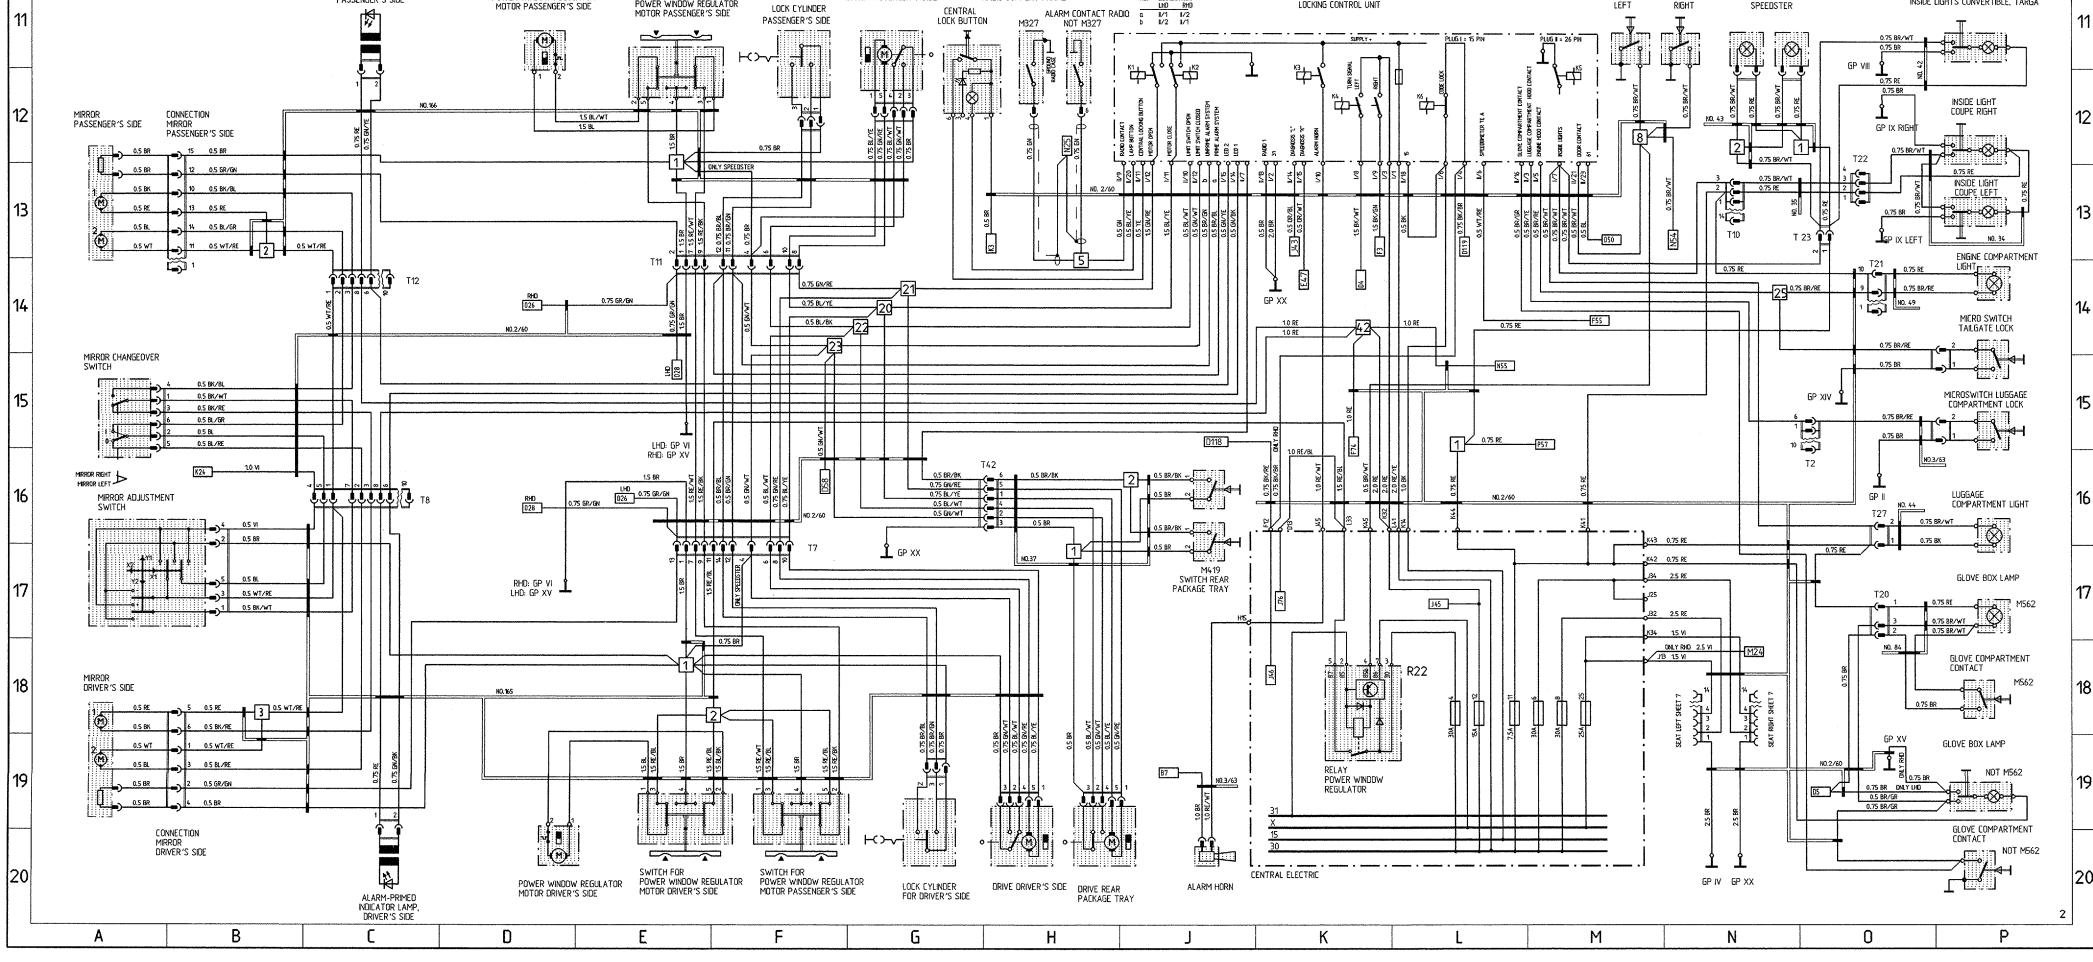

# Wiring Diagram Type 911Carrera 4 Model 89

|          | Coordinates | •                                                              |
|----------|-------------|----------------------------------------------------------------|
| Sheet 1  | 1- 10       | Lights                                                         |
| Sheet 2  | 11 - 20     | Alarm System, Central Locks, Mirror,<br>Power Window Regulator |
| Sheet 3  | 21 - 30     | Heater, AC, Coolant Fan, Rear Window Defogger                  |
| Sheet 4  | 31 - 40     | ABS, Porsche Dynamic AWD Control                               |
| Sheet 5  | 41 - 50     | Motor, Ignition, Cruise Control                                |
| Sheet 6  | 51 - 60     | Instruments, Sender, Central Informer                          |
| Sheet 7  | 61 - 70     | Seats                                                          |
| Sheet 8  | 71 - 80     | Rear Spoiler, Two-Tone Horns, Wipe- and Wash<br>Cleaners       |
| Sheet 9  | 81 - 90     | Radio                                                          |
| Sheet 10 | 91 - 100    | Fog Light, Rear Fog Light                                      |
| Sheet 11 |             | Central Electric                                               |
| Sheet 12 |             | Construction Components                                        |
| Sheet 13 |             | Plug Connections and Ground Points                             |

# Wiring Diagram Type 911 Carrera 4 Model 89

The wiring diagram consists of 11 individual wiring diagrams, 1 sheet construction components and 1 sheet plug connections and ground points. These are divided into coordinate fields.

Each individual wiring diagram contains a part of the central-electrics box in a dashdotted frame.

This part of the central-electrics box shows all the lines and relays necessary for the individual wiring diagram.

The earth/ground points are identified by "MP" and their location is shown in a vehicle diagram.

The 10-pin connectors on the central-electrics box are clipped together out of 3 parts, the 20-pin connectors are clipped together out of 5 parts.