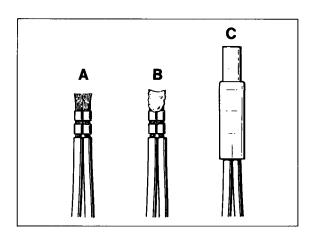

#### Note

Unscrew convertible top motors (4 screws) on Cabriolet models.

- Cut open insulating tube for wiring harness, starting at the rubber grommets and continuing for approx. 20 cm to the right.
- 6. Remove PVC insulating tape.
- Remove shrink-fit caps from connector joints.
- 8. Cut off connectors.
- 9. Remove combination wires.
- 10. Fit repair wires, starting at wheel carriers and routing them towards the seat well.
- 11. Strip wire along a length of 10 mm.
- 12. Connect wires according to table using crimp connectors and standard crimping tool (A).

#### \* screened wires

br - brown

sw - black

ge - yellow

bl - blue

ws - white

gn - green

- 13. Solder tips after crimping (B).
- 14. Fit shrink-fit caps and shrink them using a hot-air gun (C).
- 15. Wrap up entire connector joint area using commercially available PVC tape.

- \* screened wire
  - br brown
  - sw black
  - bl blue
  - ws white
  - gn green
- 14. Solder tips after crimping (B).
- 15. Fit shrink-fit caps and shrink them using a hot-air gun (C).

6. Slacken tie-wrap in luggage compartment.

<sup>\*</sup> screened wire

br - brown

sw - black

rt - red

bl - blue

ws - white

gn - green

- 15. Solder tips after crimping (B).
- 16. Put shrink-fit caps into place and shrink them using a hot-air gun (C).
- 17. Wrap up entire connector joint area using commercially available PVC tape.