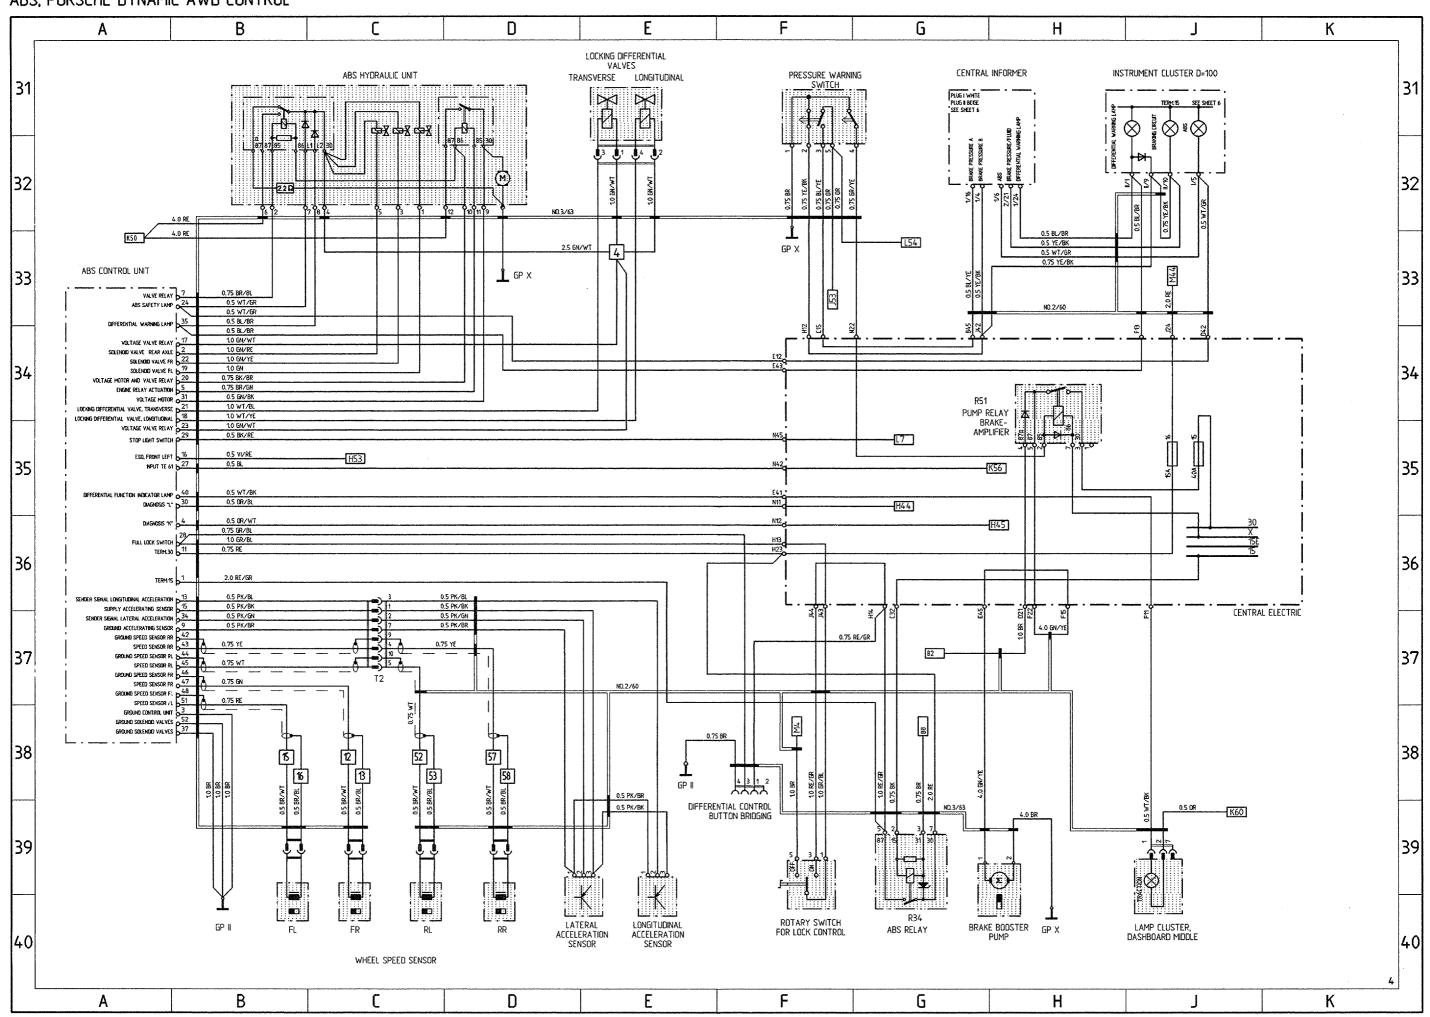

# Wiring Diagram Type 911Carrera 4 Model 89

|          | Coordinates | •                                                              |
|----------|-------------|----------------------------------------------------------------|
| Sheet 1  | 1- 10       | Lights                                                         |
| Sheet 2  | 11 - 20     | Alarm System, Central Locks, Mirror,<br>Power Window Regulator |
| Sheet 3  | 21 - 30     | Heater, AC, Coolant Fan, Rear Window Defogger                  |
| Sheet 4  | 31 - 40     | ABS, Porsche Dynamic AWD Control                               |
| Sheet 5  | 41 - 50     | Motor, Ignition, Cruise Control                                |
| Sheet 6  | 51 - 60     | Instruments, Sender, Central Informer                          |
| Sheet 7  | 61 - 70     | Seats                                                          |
| Sheet 8  | 71 - 80     | Rear Spoiler, Two-Tone Horns, Wipe- and Wash<br>Cleaners       |
| Sheet 9  | 81 - 90     | Radio                                                          |
| Sheet 10 | 91 - 100    | Fog Light, Rear Fog Light                                      |
| Sheet 11 |             | Central Electric                                               |
| Sheet 12 |             | Construction Components                                        |
| Sheet 13 |             | Plug Connections and Ground Points                             |

# Wiring Diagram Type 911Carrera 2 and 4 Model 90

|       |    | Coordinates |                                                                                  |
|-------|----|-------------|----------------------------------------------------------------------------------|
| Sheet | 1  | 1 - 10      | Lights                                                                           |
| Sheet | 2  | 11 - 20     | Alarm System, Central Locks, Mirror,<br>Power Window Regulator                   |
| Sheet | 3  | 21 - 30     | Heater, AC, Coolant Fan, Rear Window<br>Defogger                                 |
| Sheet | 4  | 31 - 40     | ABS, Porsche Dynamic AWD Control (Carrera 4)                                     |
| Sheet | 4a | 31 - 40     | ABS (Carrera 2)                                                                  |
| Sheet | 5  | 41 - 50     | Motor, Ignition, Cruise Control                                                  |
| Sheet | 6  | 51 - 60     | Instruments, Sender, Central Informer                                            |
| Sheet | 7  | 61 - 70     | Seats                                                                            |
| Sheet | 8  | 71 - 80     | Rear Spoiler, Two-Tone Horns, Wipe- and Wash Cleaners, Sun Roof, Convertible Top |
| Sheet | 9  | 81 - 90     | Radio                                                                            |
| Sheet | 10 | 91 - 100    | Fog Light, Rear Fog Light                                                        |
| Sheet | 11 |             | Central Electric                                                                 |
| Sheet | 12 |             | Construction Components                                                          |
| Sheet | 13 |             | Plug Connections, Ground Points, M-Numbers                                       |
| Sheet | 14 | 101 - 110   | Trailer Coupling                                                                 |
| Sheet | 15 | 111 - 120   | Rev-meter, On-board computer, Airbag                                             |
| Sheet | 16 | 121 - 130   | Tiptronic (Carrera 2)                                                            |