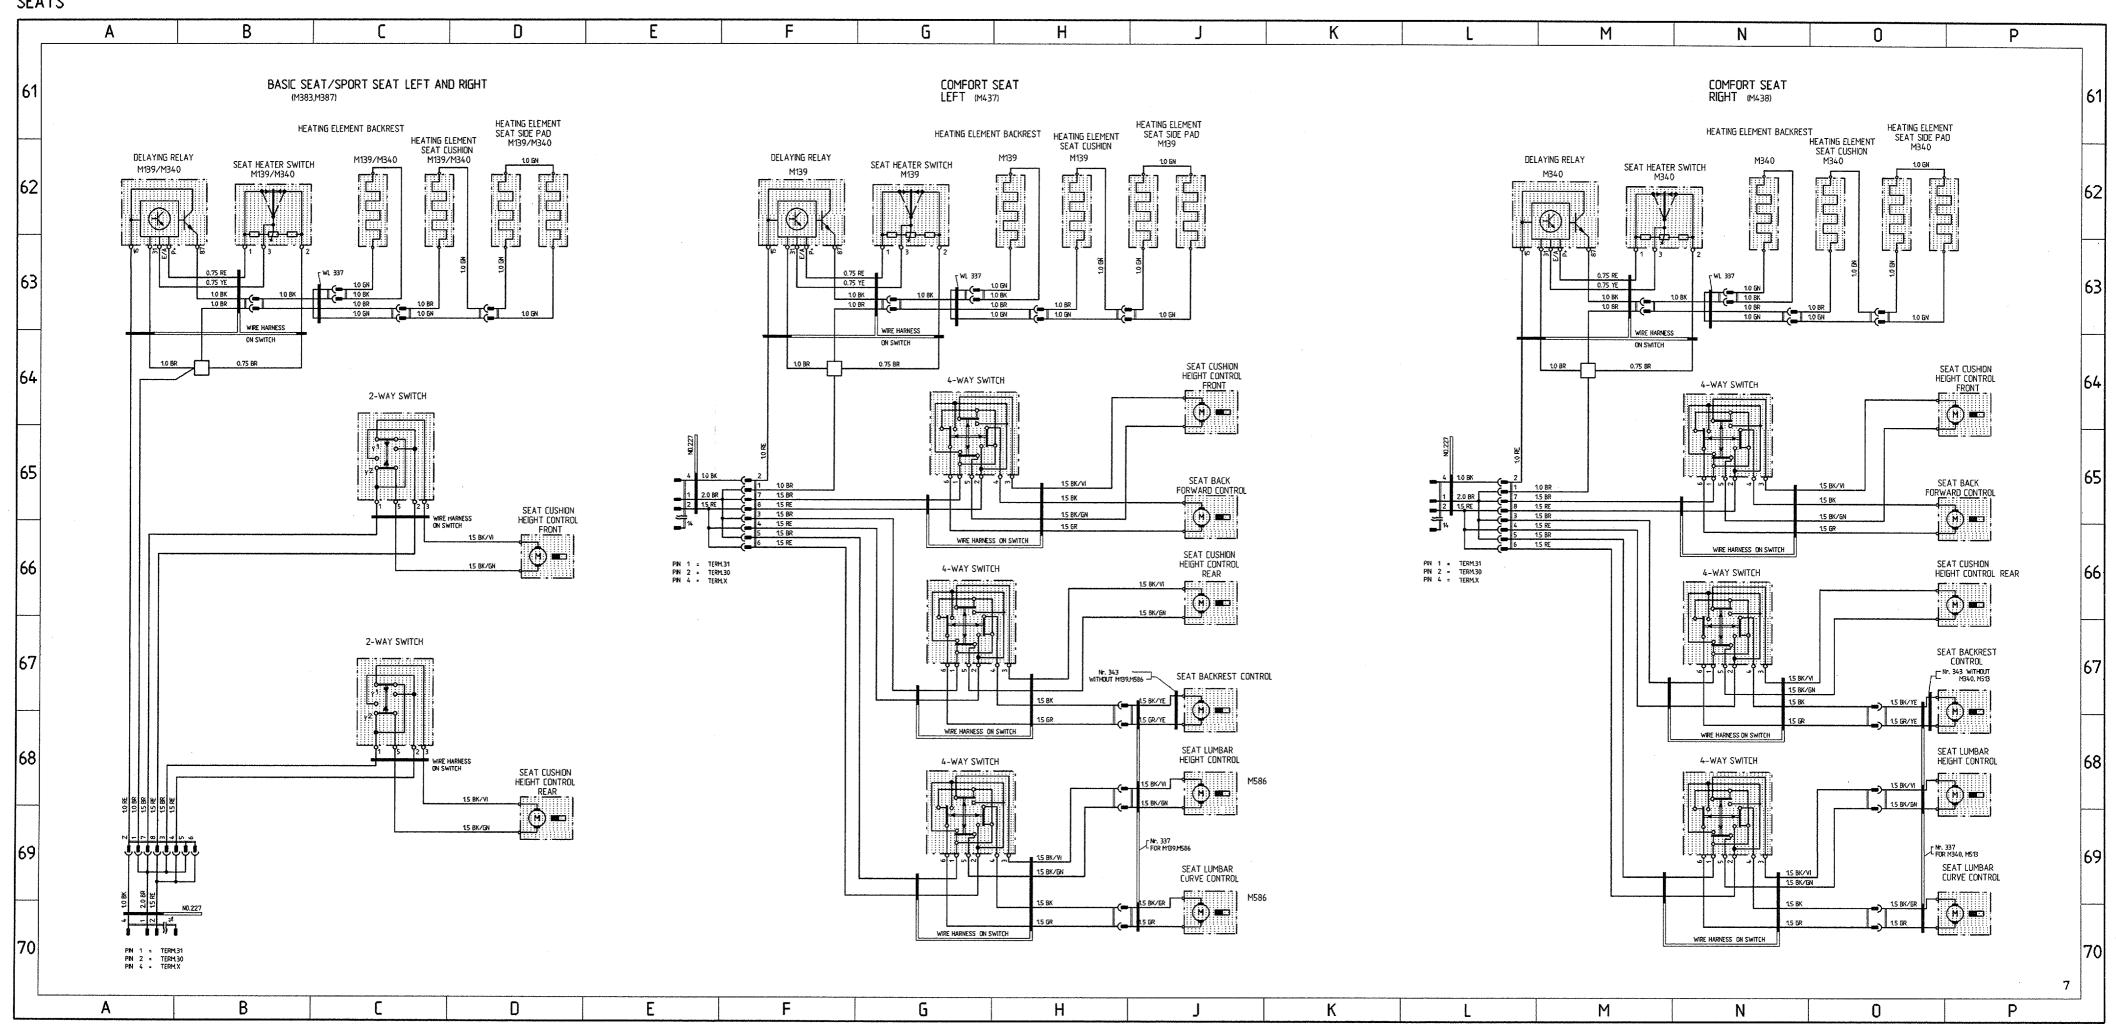

# Wiring Diagram Type 911Carrera 4 Model 89

|          | Coordinates | •                                                              |
|----------|-------------|----------------------------------------------------------------|
| Sheet 1  | 1- 10       | Lights                                                         |
| Sheet 2  | 11 - 20     | Alarm System, Central Locks, Mirror,<br>Power Window Regulator |
| Sheet 3  | 21 - 30     | Heater, AC, Coolant Fan, Rear Window Defogger                  |
| Sheet 4  | 31 - 40     | ABS, Porsche Dynamic AWD Control                               |
| Sheet 5  | 41 - 50     | Motor, Ignition, Cruise Control                                |
| Sheet 6  | 51 - 60     | Instruments, Sender, Central Informer                          |
| Sheet 7  | 61 - 70     | Seats                                                          |
| Sheet 8  | 71 - 80     | Rear Spoiler, Two-Tone Horns, Wipe- and Wash<br>Cleaners       |
| Sheet 9  | 81 - 90     | Radio                                                          |
| Sheet 10 | 91 - 100    | Fog Light, Rear Fog Light                                      |
| Sheet 11 |             | Central Electric                                               |
| Sheet 12 |             | Construction Components                                        |
| Sheet 13 |             | Plug Connections and Ground Points                             |