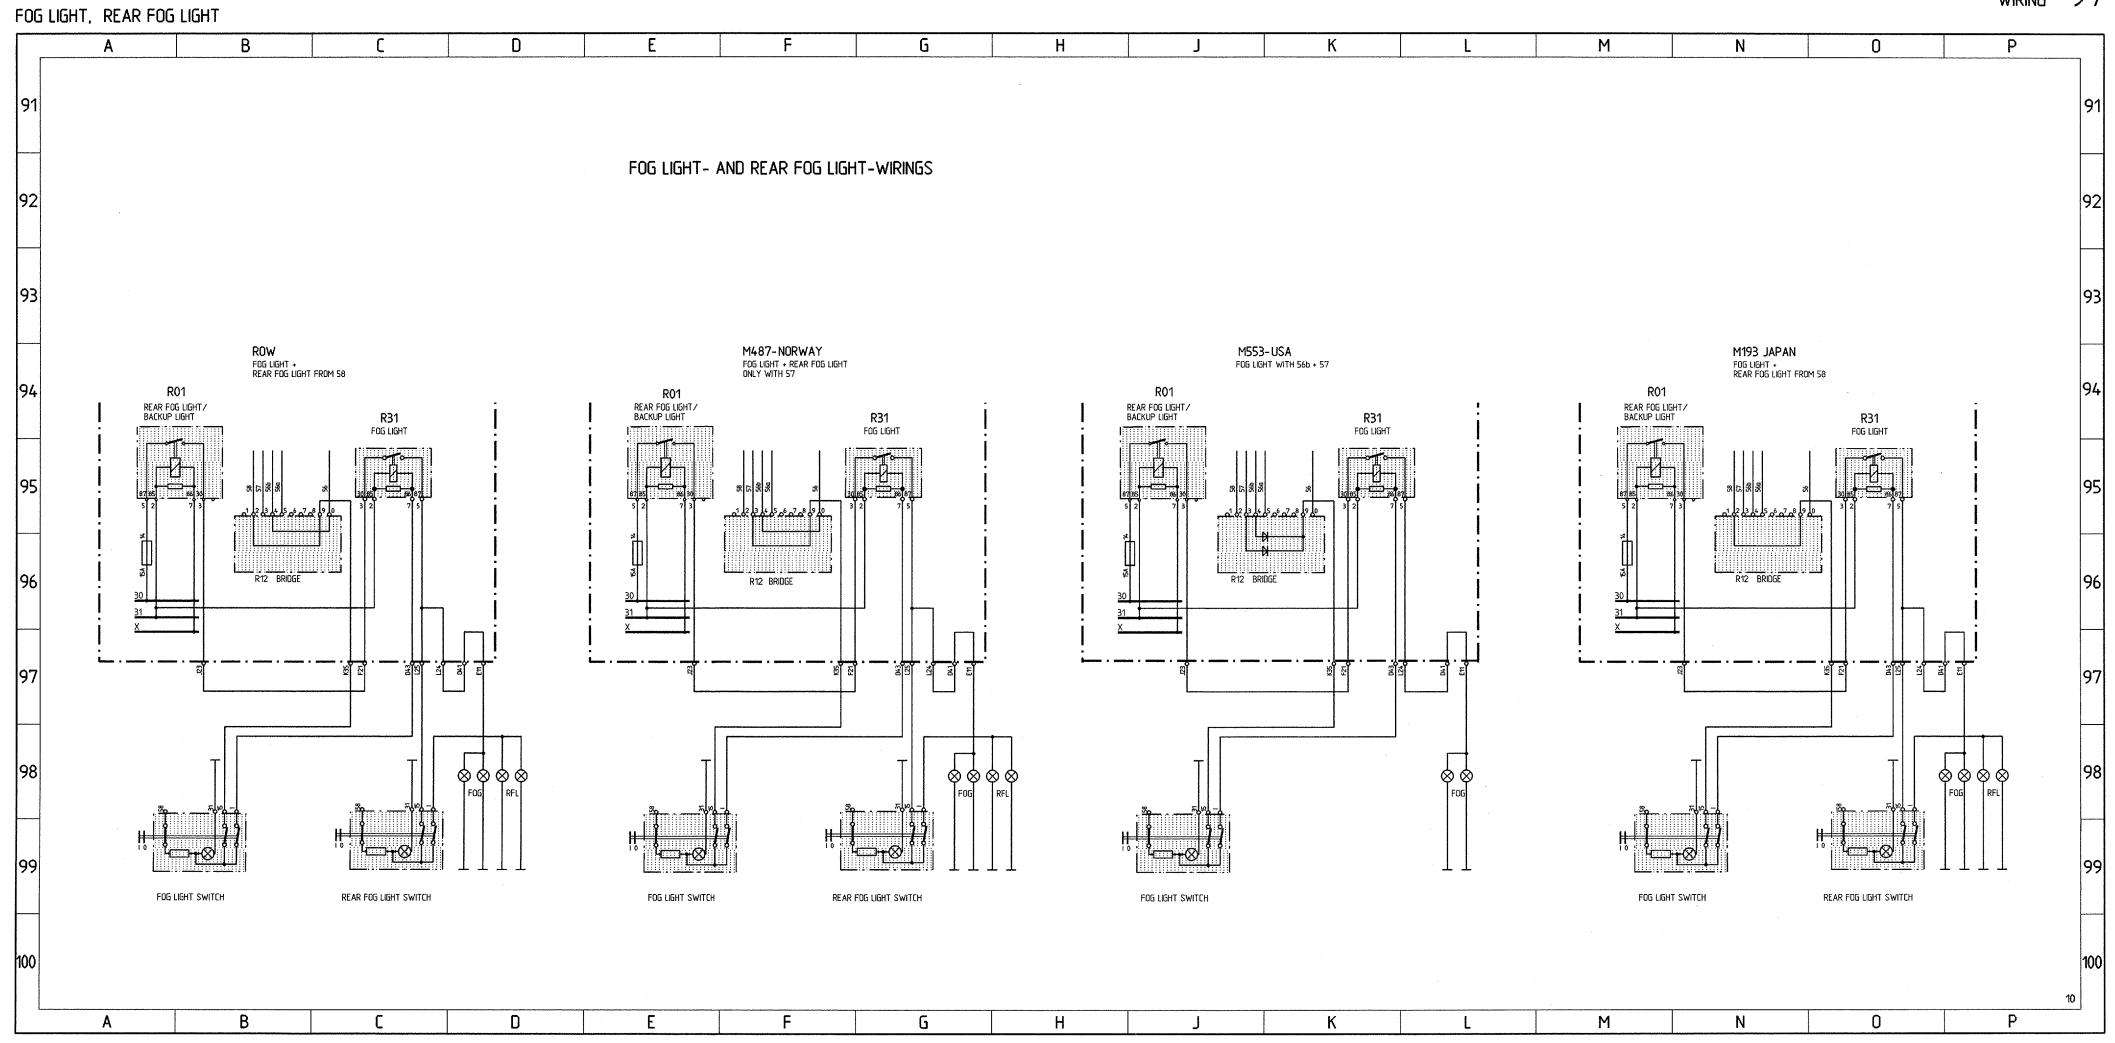

# Wiring Diagram Type 911Carrera 4 Model 89

|          | Coordinates | •                                                              |
|----------|-------------|----------------------------------------------------------------|
| Sheet 1  | 1- 10       | Lights                                                         |
| Sheet 2  | 11 - 20     | Alarm System, Central Locks, Mirror,<br>Power Window Regulator |
| Sheet 3  | 21 - 30     | Heater, AC, Coolant Fan, Rear Window Defogger                  |
| Sheet 4  | 31 - 40     | ABS, Porsche Dynamic AWD Control                               |
| Sheet 5  | 41 - 50     | Motor, Ignition, Cruise Control                                |
| Sheet 6  | 51 - 60     | Instruments, Sender, Central Informer                          |
| Sheet 7  | 61 - 70     | Seats                                                          |
| Sheet 8  | 71 - 80     | Rear Spoiler, Two-Tone Horns, Wipe- and Wash<br>Cleaners       |
| Sheet 9  | 81 - 90     | Radio                                                          |
| Sheet 10 | 91 - 100    | Fog Light, Rear Fog Light                                      |
| Sheet 11 |             | Central Electric                                               |
| Sheet 12 |             | Construction Components                                        |
| Sheet 13 |             | Plug Connections and Ground Points                             |

Please alter the circuit diagrams accordingly.

### Wiring Diagram Type 911 Carrera 2 and 4 Model 92

|          | Coordinates |                                                                                  |
|----------|-------------|----------------------------------------------------------------------------------|
| Sheet 1  | 1 - 10      | Lights                                                                           |
| Sheet 2  | 11 - 20     | Alarm System, Central Locks, Mirror, Power Window Regulator, Inside Lights       |
| Sheet 3  | 21 - 30     | Heater, AC, Coolant Fan, Rear Window<br>Defogger                                 |
| Sheet 4  | 31 - 40     | ABS, Porsche Dynamic AWD Control (Carrera 4)                                     |
| Sheet 4a | 31 - 40     | ABS (Carrera 2)                                                                  |
| Sheet 4b |             | ABS Turbo look (Carrera 2)                                                       |
| Sheet 5  | 41 - 50     | Motor, Ignition, Cruise Control                                                  |
| Sheet 6  | 51 - 60     | Instruments, Sender, Central Informer, Onboard computer                          |
| Sheet 7  | 61 - 70     | Seats                                                                            |
| Sheet 8  | 71 - 80     | Rear Spoiler, Two-Tone Horns, Wipe- and Wash Cleaners, Sun Roof, Convertible Top |
| Sheet 9  | 81 - 90     | Radio, Telephone                                                                 |
| Sheet 10 | 91 - 100    | Fog Light, Rear Fog Light                                                        |
| Sheet 11 |             | Central Electric                                                                 |
| Sheet 12 | •           | Construction Components                                                          |
| Sheet 13 |             | Plug Connections, Ground Points, M-Numbers, Abbreviations                        |
| Sheet 14 | 101 - 110   | Trailer Coupling                                                                 |
| Sheet 15 | 111 - 120   | Airbag                                                                           |
| Sheet 16 | 121 - 130   | Tiptronic (Carrera 2)                                                            |
| Sheet 17 | 131 - 140   | 911 Carrera RS                                                                   |

## Wiring Diagram Type 911 Carrera 2 and 4 Model 92

The wiring diagram consists of 17 individual wiring diagrams, 1 sheet construction components and 1 sheet plug connections and ground points. These are divided into coordinate fields.

Each individual wiring diagram contains a part of the central-electrics box in a dashdotted frame.

This part of the central-electrics box shows all the lines and relays necessary for the individual wiring diagram.

The earth/ground points are identified by "MP" and their location is shown in a vehicle diagram.

The 10-pin connectors on the central-electrics box are clipped together out of 3 parts, the 20-pin connectors are clipped together out of 5 parts.