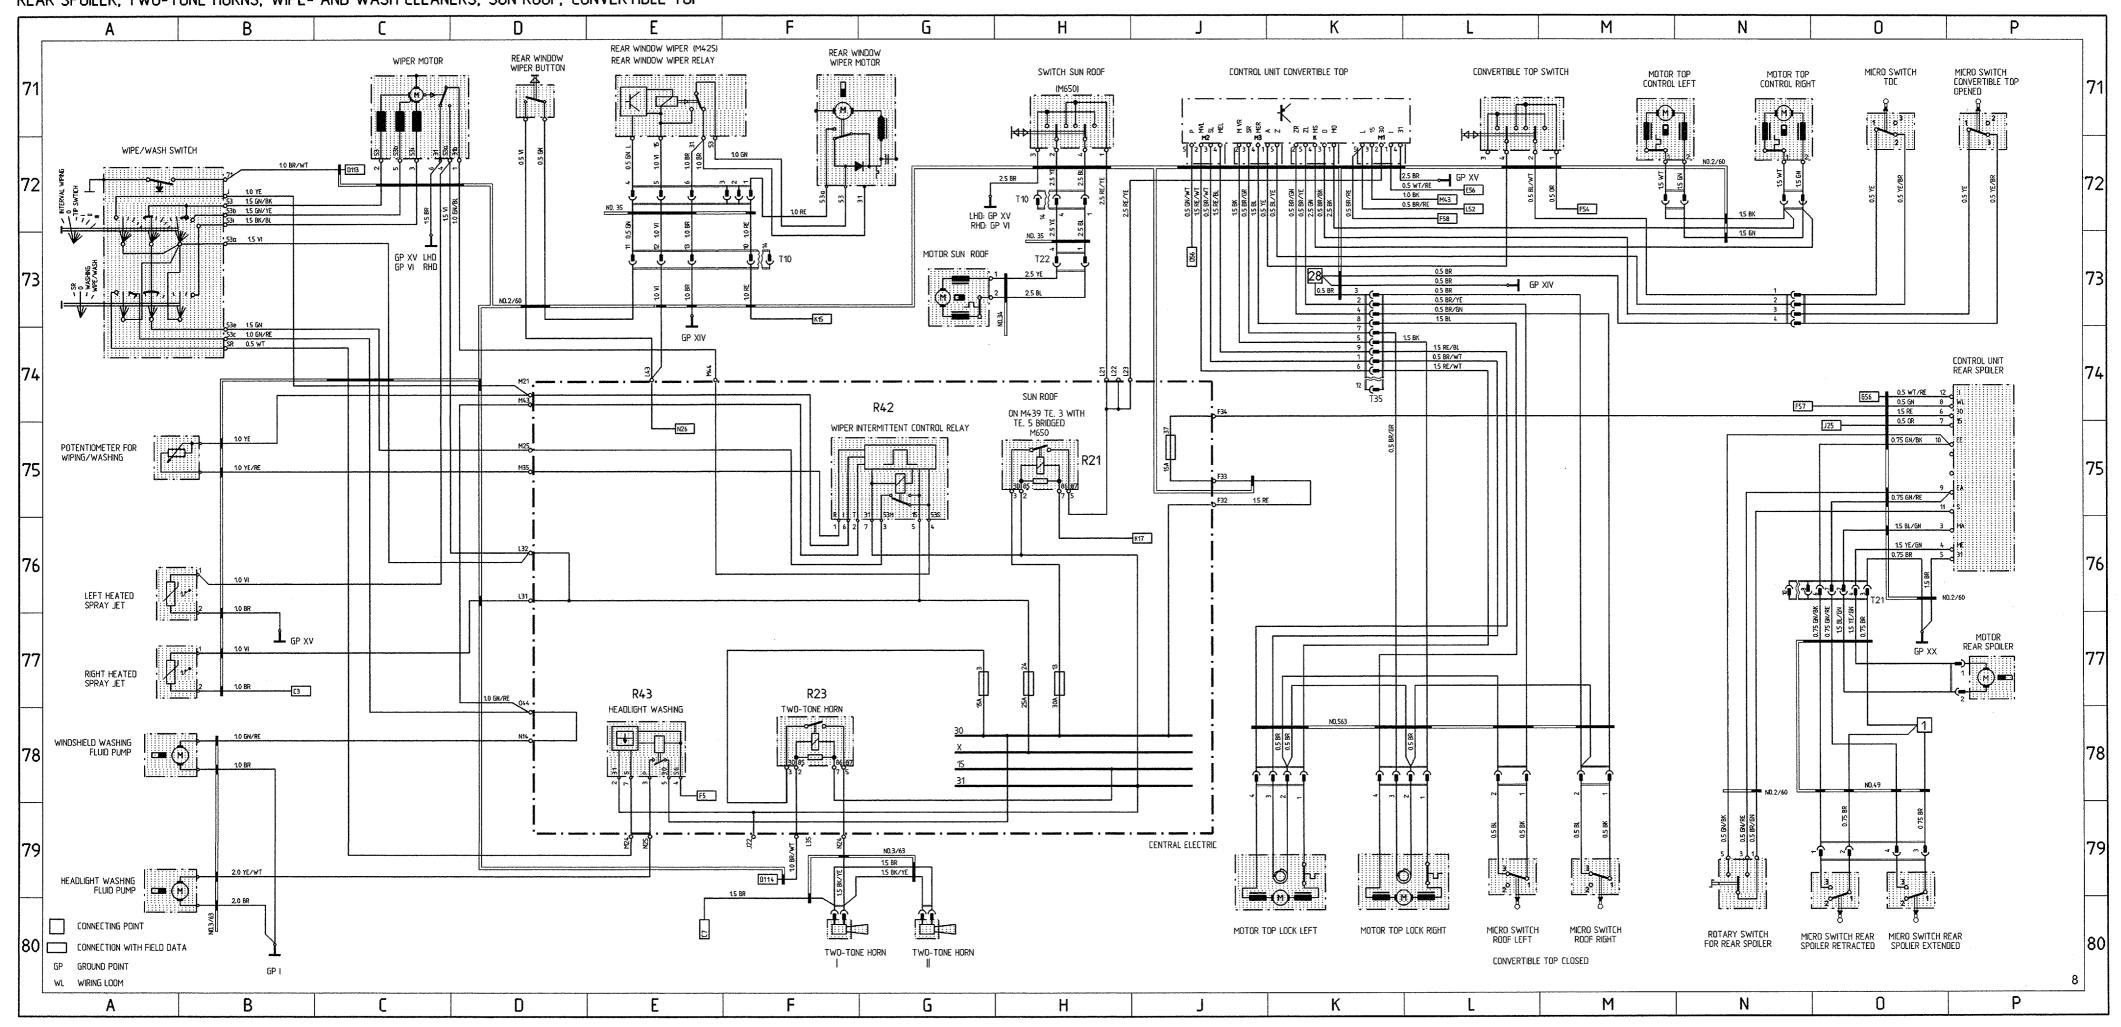

# Wiring Diagram Type 911Carrera 4 Model 89

|          | Coordinates | •                                                              |
|----------|-------------|----------------------------------------------------------------|
| Sheet 1  | 1- 10       | Lights                                                         |
| Sheet 2  | 11 - 20     | Alarm System, Central Locks, Mirror,<br>Power Window Regulator |
| Sheet 3  | 21 - 30     | Heater, AC, Coolant Fan, Rear Window Defogger                  |
| Sheet 4  | 31 - 40     | ABS, Porsche Dynamic AWD Control                               |
| Sheet 5  | 41 - 50     | Motor, Ignition, Cruise Control                                |
| Sheet 6  | 51 - 60     | Instruments, Sender, Central Informer                          |
| Sheet 7  | 61 - 70     | Seats                                                          |
| Sheet 8  | 71 - 80     | Rear Spoiler, Two-Tone Horns, Wipe- and Wash<br>Cleaners       |
| Sheet 9  | 81 - 90     | Radio                                                          |
| Sheet 10 | 91 - 100    | Fog Light, Rear Fog Light                                      |
| Sheet 11 |             | Central Electric                                               |
| Sheet 12 |             | Construction Components                                        |
| Sheet 13 |             | Plug Connections and Ground Points                             |

# Wiring Diagram Type 911Carrera 2 and 4 Model 90

|       |    | Coordinates |                                                                                  |
|-------|----|-------------|----------------------------------------------------------------------------------|
| Sheet | 1  | 1 - 10      | Lights                                                                           |
| Sheet | 2  | 11 - 20     | Alarm System, Central Locks, Mirror,<br>Power Window Regulator                   |
| Sheet | 3  | 21 - 30     | Heater, AC, Coolant Fan, Rear Window<br>Defogger                                 |
| Sheet | 4  | 31 - 40     | ABS, Porsche Dynamic AWD Control (Carrera 4)                                     |
| Sheet | 4a | 31 - 40     | ABS (Carrera 2)                                                                  |
| Sheet | 5  | 41 - 50     | Motor, Ignition, Cruise Control                                                  |
| Sheet | 6  | 51 - 60     | Instruments, Sender, Central Informer                                            |
| Sheet | 7  | 61 - 70     | Seats                                                                            |
| Sheet | 8  | 71 - 80     | Rear Spoiler, Two-Tone Horns, Wipe- and Wash Cleaners, Sun Roof, Convertible Top |
| Sheet | 9  | 81 - 90     | Radio                                                                            |
| Sheet | 10 | 91 - 100    | Fog Light, Rear Fog Light                                                        |
| Sheet | 11 |             | Central Electric                                                                 |
| Sheet | 12 |             | Construction Components                                                          |
| Sheet | 13 |             | Plug Connections, Ground Points, M-Numbers                                       |
| Sheet | 14 | 101 - 110   | Trailer Coupling                                                                 |
| Sheet | 15 | 111 - 120   | Rev-meter, On-board computer, Airbag                                             |
| Sheet | 16 | 121 - 130   | Tiptronic (Carrera 2)                                                            |