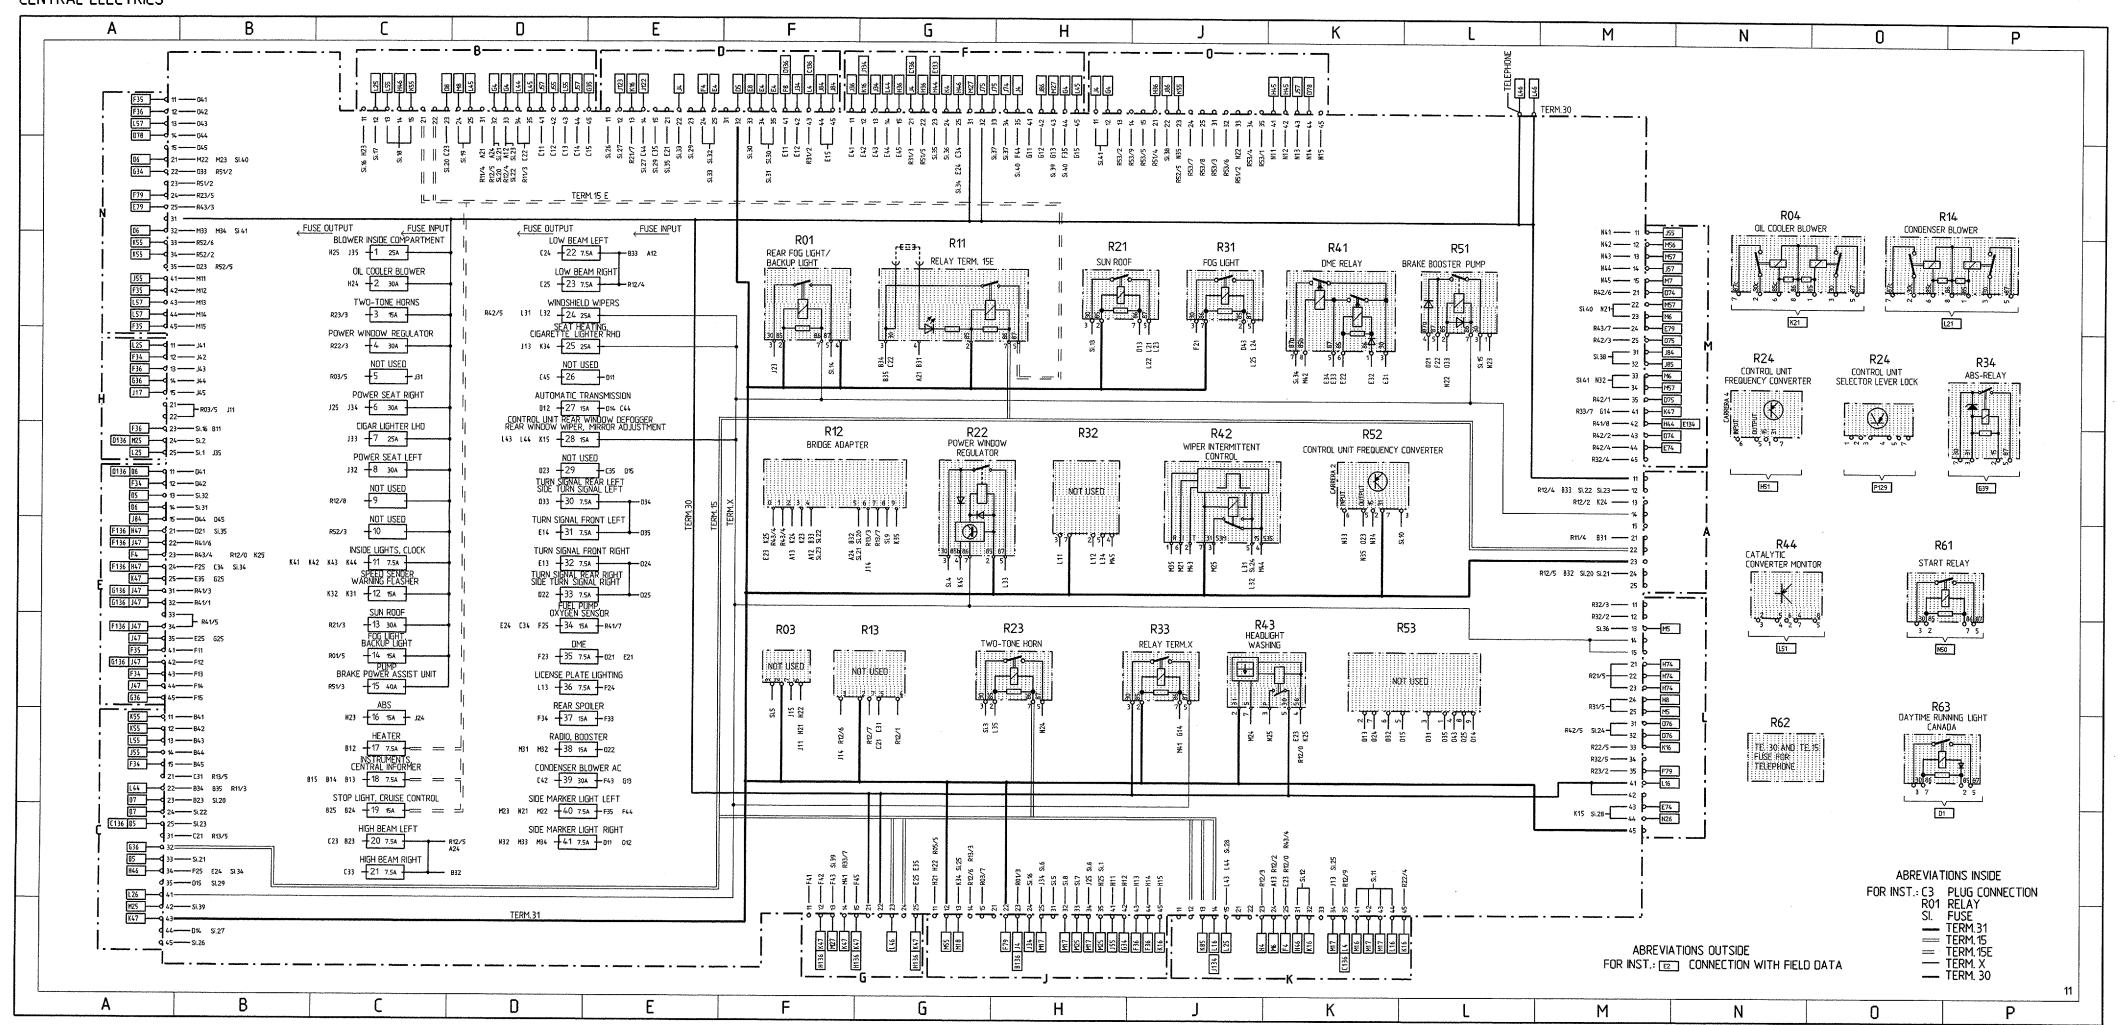

# Wiring Diagram Type 911 Carrera 4 Model 89

The wiring diagram consists of 11 individual wiring diagrams, 1 sheet construction components and 1 sheet plug connections and ground points. These are divided into coordinate fields.

Each individual wiring diagram contains a part of the central-electrics box in a dashdotted frame.

This part of the central-electrics box shows all the lines and relays necessary for the individual wiring diagram.

The earth/ground points are identified by "MP" and their location is shown in a vehicle diagram.

The 10-pin connectors on the central-electrics box are clipped together out of 3 parts, the 20-pin connectors are clipped together out of 5 parts.

Part 1, with the moduled-on fastening lug, is the "starting element".

Parts 2,3 and 4 are "module elements".

The 10-pin connectors only contents one "module element".

Start- and module elements are identified by the numbers 1....5.

Part 5 ist a "coding element".

The designations of the plug connections in the wiring diagram refer to the "starting element" from, for example, B 11......15, and to the first module element from B 21.....25.

# Wiring Diagram Type 911Carrera 4 Model 89

|          | Coordinates | •                                                              |
|----------|-------------|----------------------------------------------------------------|
| Sheet 1  | 1- 10       | Lights                                                         |
| Sheet 2  | 11 - 20     | Alarm System, Central Locks, Mirror,<br>Power Window Regulator |
| Sheet 3  | 21 - 30     | Heater, AC, Coolant Fan, Rear Window Defogger                  |
| Sheet 4  | 31 - 40     | ABS, Porsche Dynamic AWD Control                               |
| Sheet 5  | 41 - 50     | Motor, Ignition, Cruise Control                                |
| Sheet 6  | 51 - 60     | Instruments, Sender, Central Informer                          |
| Sheet 7  | 61 - 70     | Seats                                                          |
| Sheet 8  | 71 - 80     | Rear Spoiler, Two-Tone Horns, Wipe- and Wash<br>Cleaners       |
| Sheet 9  | 81 - 90     | Radio                                                          |
| Sheet 10 | 91 - 100    | Fog Light, Rear Fog Light                                      |
| Sheet 11 |             | Central Electric                                               |
| Sheet 12 |             | Construction Components                                        |
| Sheet 13 |             | Plug Connections and Ground Points                             |