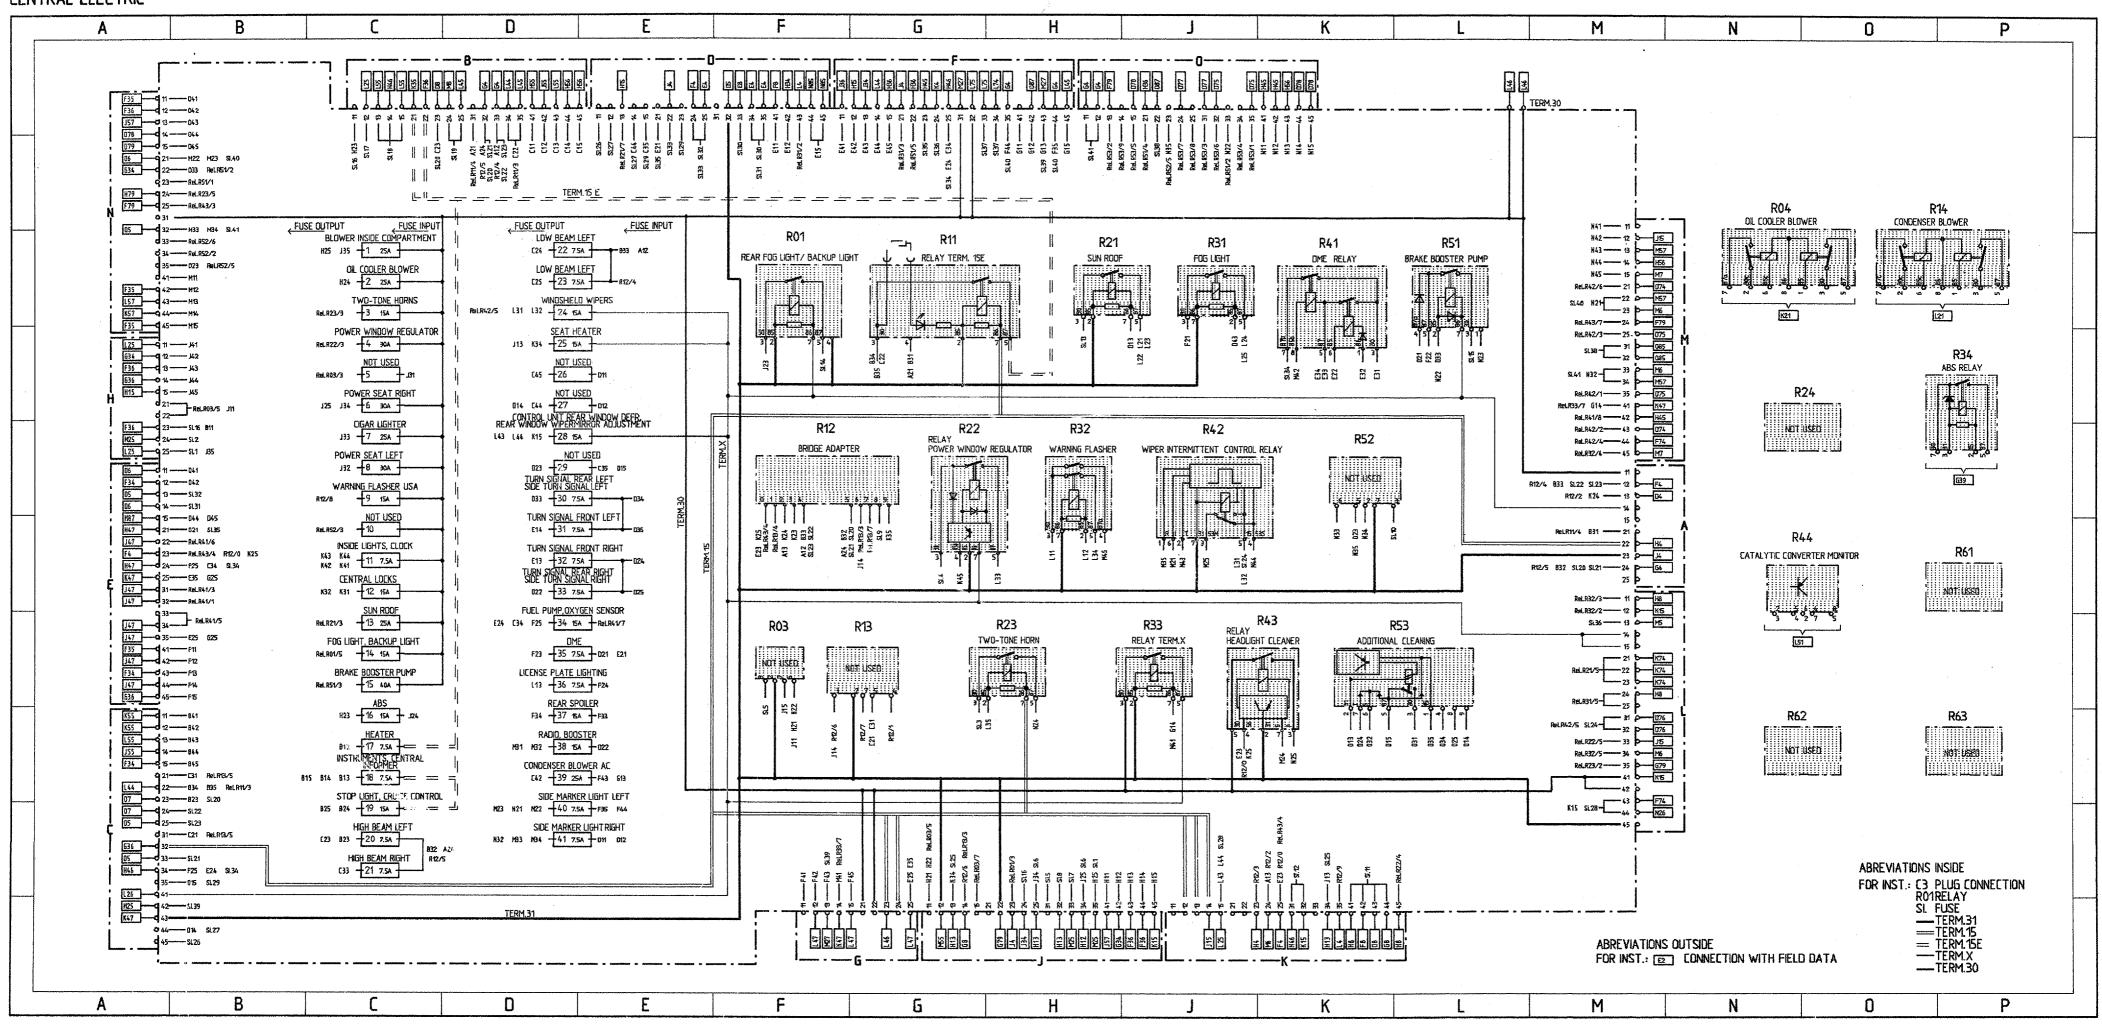

# Wiring Diagram Type 911Carrera 4 Model 89

|          | Coordinates | •                                                              |
|----------|-------------|----------------------------------------------------------------|
| Sheet 1  | 1- 10       | Lights                                                         |
| Sheet 2  | 11 - 20     | Alarm System, Central Locks, Mirror,<br>Power Window Regulator |
| Sheet 3  | 21 - 30     | Heater, AC, Coolant Fan, Rear Window Defogger                  |
| Sheet 4  | 31 - 40     | ABS, Porsche Dynamic AWD Control                               |
| Sheet 5  | 41 - 50     | Motor, Ignition, Cruise Control                                |
| Sheet 6  | 51 - 60     | Instruments, Sender, Central Informer                          |
| Sheet 7  | 61 - 70     | Seats                                                          |
| Sheet 8  | 71 - 80     | Rear Spoiler, Two-Tone Horns, Wipe- and Wash<br>Cleaners       |
| Sheet 9  | 81 - 90     | Radio                                                          |
| Sheet 10 | 91 - 100    | Fog Light, Rear Fog Light                                      |
| Sheet 11 |             | Central Electric                                               |
| Sheet 12 |             | Construction Components                                        |
| Sheet 13 |             | Plug Connections and Ground Points                             |