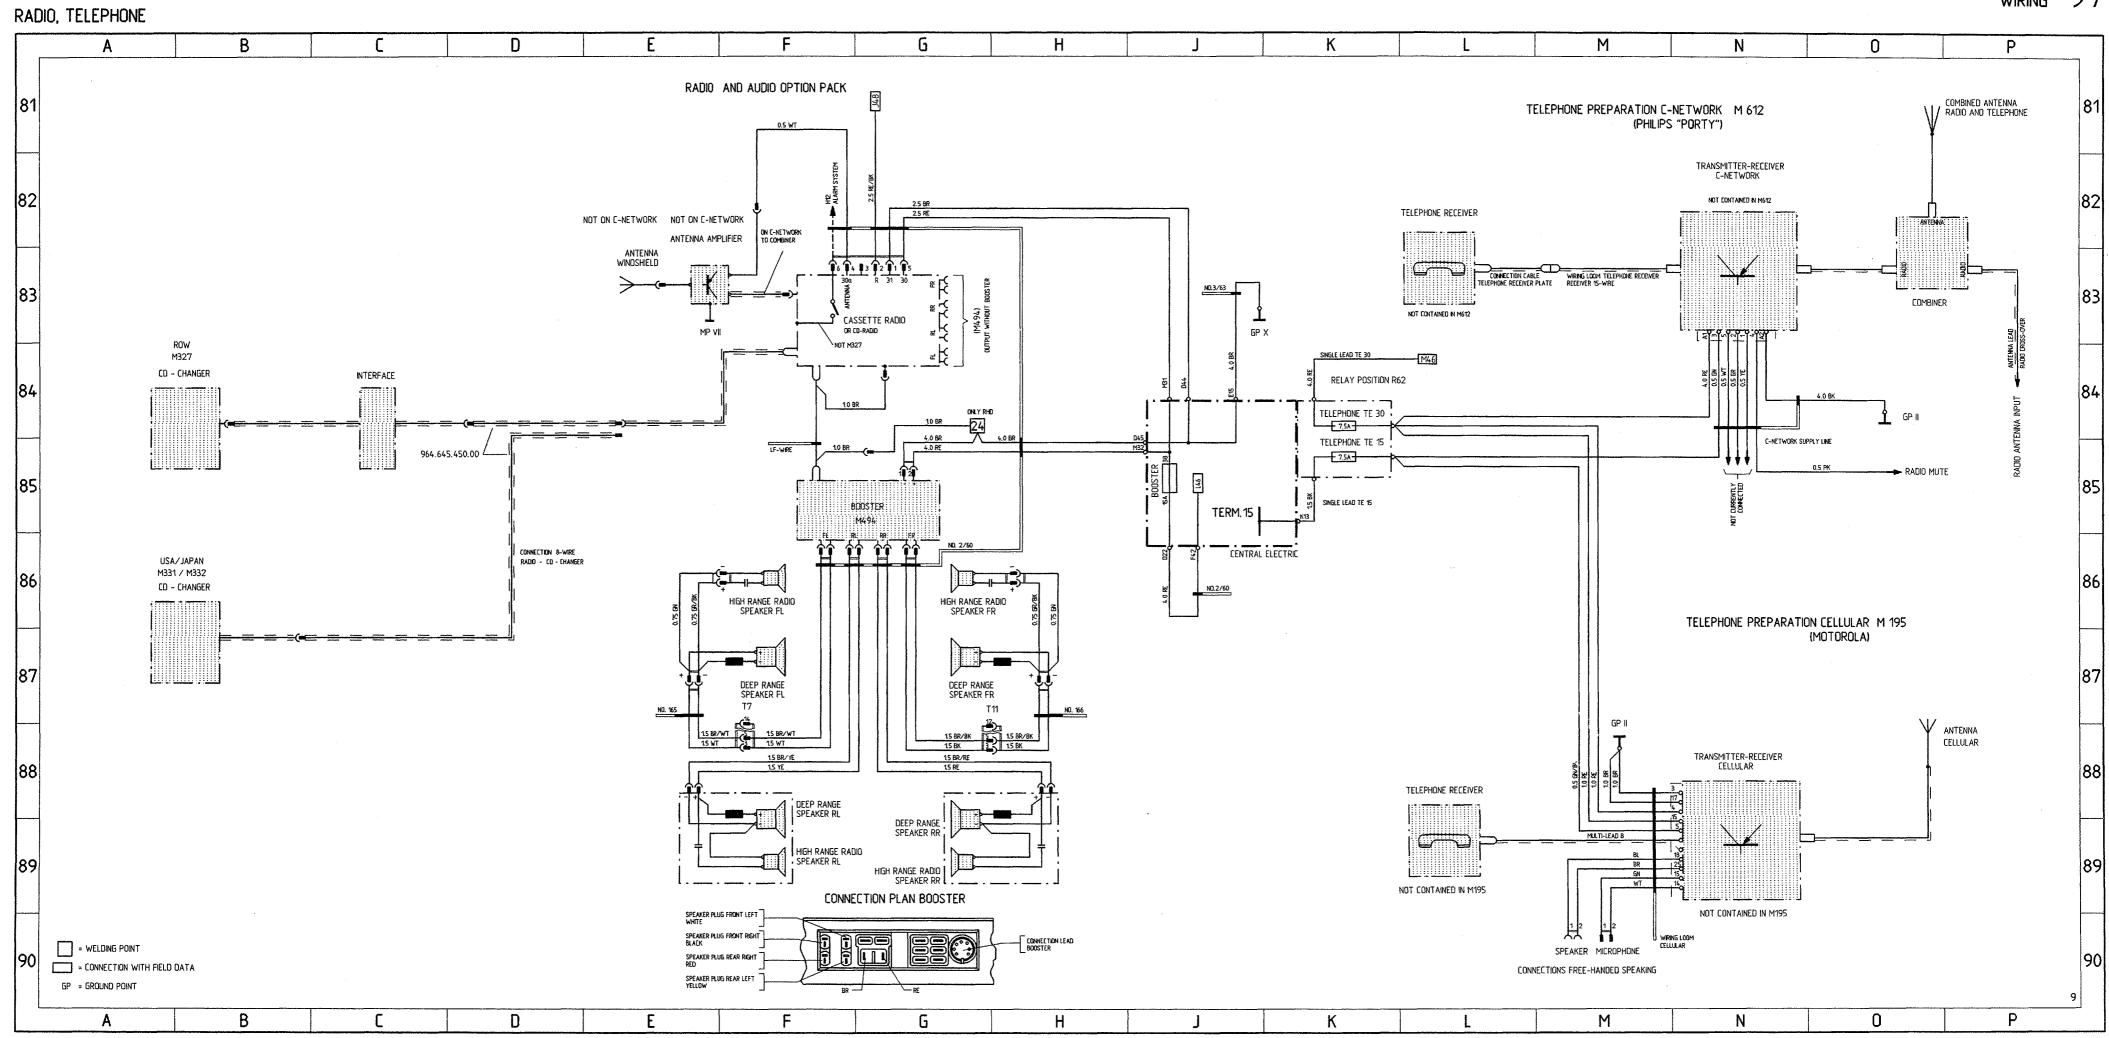

# Wiring Diagram Type 911Carrera 4 Model 89

|          | Coordinates | •                                                              |
|----------|-------------|----------------------------------------------------------------|
| Sheet 1  | 1- 10       | Lights                                                         |
| Sheet 2  | 11 - 20     | Alarm System, Central Locks, Mirror,<br>Power Window Regulator |
| Sheet 3  | 21 - 30     | Heater, AC, Coolant Fan, Rear Window Defogger                  |
| Sheet 4  | 31 - 40     | ABS, Porsche Dynamic AWD Control                               |
| Sheet 5  | 41 - 50     | Motor, Ignition, Cruise Control                                |
| Sheet 6  | 51 - 60     | Instruments, Sender, Central Informer                          |
| Sheet 7  | 61 - 70     | Seats                                                          |
| Sheet 8  | 71 - 80     | Rear Spoiler, Two-Tone Horns, Wipe- and Wash<br>Cleaners       |
| Sheet 9  | 81 - 90     | Radio                                                          |
| Sheet 10 | 91 - 100    | Fog Light, Rear Fog Light                                      |
| Sheet 11 |             | Central Electric                                               |
| Sheet 12 |             | Construction Components                                        |
| Sheet 13 |             | Plug Connections and Ground Points                             |

# Wiring Diagram Type 911Carrera 2 and 4 Model 90

|       |    | Coordinates |                                                                                  |
|-------|----|-------------|----------------------------------------------------------------------------------|
| Sheet | 1  | 1 - 10      | Lights                                                                           |
| Sheet | 2  | 11 - 20     | Alarm System, Central Locks, Mirror,<br>Power Window Regulator                   |
| Sheet | 3  | 21 - 30     | Heater, AC, Coolant Fan, Rear Window<br>Defogger                                 |
| Sheet | 4  | 31 - 40     | ABS, Porsche Dynamic AWD Control (Carrera 4)                                     |
| Sheet | 4a | 31 - 40     | ABS (Carrera 2)                                                                  |
| Sheet | 5  | 41 - 50     | Motor, Ignition, Cruise Control                                                  |
| Sheet | 6  | 51 - 60     | Instruments, Sender, Central Informer                                            |
| Sheet | 7  | 61 - 70     | Seats                                                                            |
| Sheet | 8  | 71 - 80     | Rear Spoiler, Two-Tone Horns, Wipe- and Wash Cleaners, Sun Roof, Convertible Top |
| Sheet | 9  | 81 - 90     | Radio                                                                            |
| Sheet | 10 | 91 - 100    | Fog Light, Rear Fog Light                                                        |
| Sheet | 11 |             | Central Electric                                                                 |
| Sheet | 12 |             | Construction Components                                                          |
| Sheet | 13 |             | Plug Connections, Ground Points, M-Numbers                                       |
| Sheet | 14 | 101 - 110   | Trailer Coupling                                                                 |
| Sheet | 15 | 111 - 120   | Rev-meter, On-board computer, Airbag                                             |
| Sheet | 16 | 121 - 130   | Tiptronic (Carrera 2)                                                            |